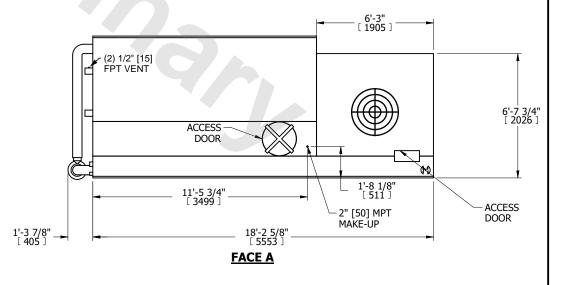

## NOTES:

- 1. (M)- FAN MOTOR LOCATION
- 2. MPT DENOTES MALE PIPE THREAD
  FPT DENOTES FEMALE PIPE THREAD
  BFW DENOTES BEVELED FOR WELDING
  GVD DENOTES GROOVED
  FLG DENOTES FLANGE
  PE DENOTES PLAIN END
- 3. +UNIT WEIGHT DOES NOT INCLUDE ACCESSORIES (SEE ACCESSORY DRAWINGS)
- 4. 3/4" [19mm] DIA. MOUNTING HOLES. REFER TO RECOMMENDED STEEL SUPPORT DRAWING
- 5. DIMENSIONS LISTED AS FOLLOWS: ENGLISH FT IN [METRIC] [mm]
- 6. \* APPROXIMATE DIMENSIONS DO NOT USE FOR PRE-FABRICATION OF CONNECTING PIPING
- 7. MAKE-UP WATER PRESSURE 20 psi [137 kPal MIN, 50 psi [344 kPal MAX