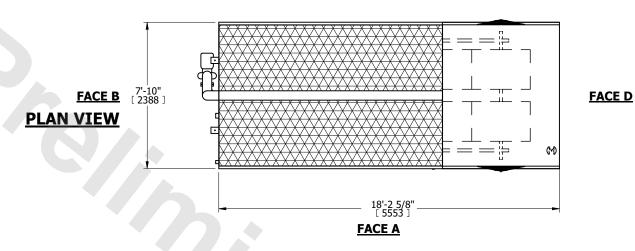

| UNIT    | CLOSED CIRCUIT COOLER |           |
|---------|-----------------------|-----------|
| MODEL # | LRWB 8-4N12           | SCALE NTS |

## NOTES:

- 1. (M)- FAN MOTOR LOCATION
- 2. MPT DENOTES MALE PIPE THREAD
  FPT DENOTES FEMALE PIPE THREAD
  BFW DENOTES BEVELED FOR WELDING
  GVD DENOTES GROOVED
  FLG DENOTES FLANGE
  PE DENOTES PLAIN END
- 3. +UNIT WEIGHT DOES NOT INCLUDE ACCESSORIES (SEE ACCESSORY DRAWINGS)
- 4. 3/4" [19mm] DIA. MOUNTING HOLES. REFER TO RECOMMENDED STEEL SUPPORT DRAWING
- 5. DIMENSIONS LISTED AS FOLLOWS: ENGLISH FT IN [METRIC] [mm]
- 6. \* APPROXIMATE DIMENSIONS DO NOT USE FOR PRE-FABRICATION OF CONNECTING PIPING
- 7. MAKE-UP WATER PRESSURE 20 psi [137 kPal MIN, 50 psi [344 kPal MAX