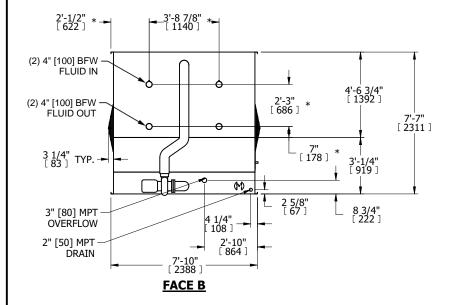

## NOTES:

- 1. (M)- FAN MOTOR LOCATION
- 2. MPT DENOTES MALE PIPE THREAD
  FPT DENOTES FEMALE PIPE THREAD
  BFW DENOTES BEVELED FOR WELDING
  GVD DENOTES GROOVED
  FLG DENOTES FLANGE
  PE DENOTES PLAIN END
- 3. +UNIT WEIGHT DOES NOT INCLUDE ACCESSORIES (SEE ACCESSORY DRAWINGS)
- 4. 3/4" [19mm] DIA. MOUNTING HOLES. REFER TO RECOMMENDED STEEL SUPPORT DRAWING
- 5. DIMENSIONS LISTED AS FOLLOWS: ENGLISH FT IN [METRIC] [mm]
- 6. \* APPROXIMATE DIMENSIONS DO NOT USE FOR PRE-FABRICATION OF CONNECTING PIPING
- 7. MAKE-UP WATER PRESSURE 20 psi [137 kPal MIN, 50 psi [344 kPal MAX