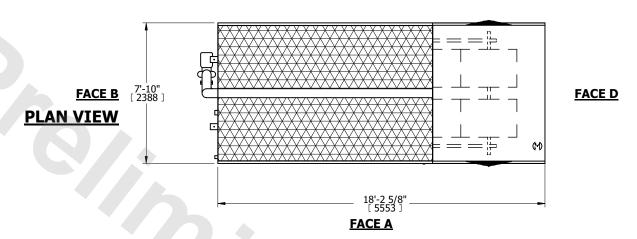

## NOTES:

- 1. (M)- FAN MOTOR LOCATION
- 2. MPT DENOTES MALE PIPE THREAD FPT DENOTES FEMALE PIPE THREAD BFW DENOTES BEVELED FOR WELDING GVD DENOTES GROOVED FLG DENOTES FLANGE PE DENOTES PLAIN END
- 3. +UNIT WEIGHT DOES NOT INCLUDE
- ACCESSORIES (SEE ACCESSORY DRAWINGS)
- 4. 3/4" [19mm] DIA. MOUNTING HOLES. REFER TÓ RECOMMENDED STEEL SUPPORT DRAWING
- 5. DIMENSIONS LISTED AS FOLLOWS: ENGLISH FT IN [METRIC] [mm]
- 6. \* APPROXIMATE DIMENSIONS DO NOT
- USE FOR PRE-FABRICATION OF CONNECTING PIPING 7. MAKE-UP WATER PRESSURE
- 20 psi [137 kPa] MIN, 50 psi [344 kPa] MAX

## FACE C

SHIPPING WEIGHT 11750 lbs+ [5330] kg+

OPERATING WEIGHT

19140 lbs+ [8685] kg+

HEAVIEST SECTION WEIGHT

11750 lbs+ [5330] kg+

NO. OF SHIPPING SECTIONS

DRAWN BY: TLS