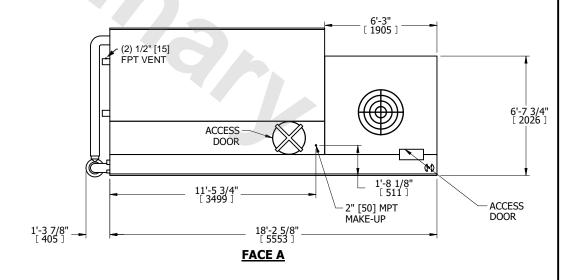

## NOTES:

- 1. (M)- FAN MOTOR LOCATION
- 2. MPT DENOTES MALE PIPE THREAD FPT DENOTES FEMALE PIPE THREAD BFW DENOTES BEVELED FOR WELDING GVD DENOTES GROOVED FLG DENOTES FLANGE PE DENOTES PLAIN END
- 3. +UNIT WEIGHT DOES NOT INCLUDE
- ACCESSORIES (SEE ACCESSORY DRAWINGS)
- 4. 3/4" [19mm] DIA. MOUNTING HOLES. REFER TÓ RECOMMENDED STEEL SUPPORT DRAWING
- 5. DIMENSIONS LISTED AS FOLLOWS: ENGLISH FT IN [METRIC] [mm]
- 6. \* APPROXIMATE DIMENSIONS DO NOT
- USE FOR PRE-FABRICATION OF CONNECTING PIPING 7. MAKE-UP WATER PRESSURE
- 20 psi [137 kPa] MIN, 50 psi [344 kPa] MAX