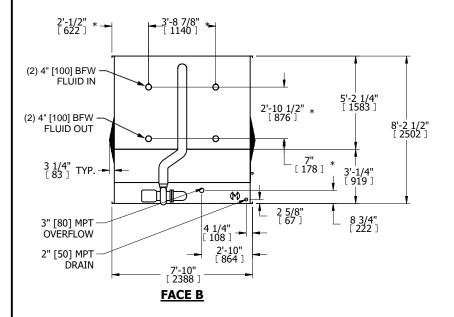

## NOTES:

- 1. (M)- FAN MOTOR LOCATION
- 2. MPT DENOTES MALE PIPE THREAD FPT DENOTES FEMALE PIPE THREAD BFW DENOTES BEVELED FOR WELDING GVD DENOTES GROOVED FLG DENOTES FLANGE PE DENOTES PLAIN END
- 3. +UNIT WEIGHT DOES NOT INCLUDE
- ACCESSORIES (SEE ACCESSORY DRAWINGS)
- 4. 3/4" [19mm] DIA. MOUNTING HOLES. REFER TÓ RECOMMENDED STEEL SUPPORT DRAWING
- 5. DIMENSIONS LISTED AS FOLLOWS: ENGLISH FT IN [METRIC] [mm]
- 6. \* APPROXIMATE DIMENSIONS DO NOT
- USE FOR PRE-FABRICATION OF CONNECTING PIPING 7. MAKE-UP WATER PRESSURE
- 20 psi [137 kPa] MIN, 50 psi [344 kPa] MAX