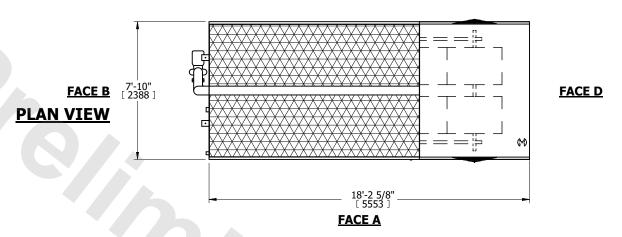

## NOTES:

- 1. (M)- FAN MOTOR LOCATION
- 2. MPT DENOTES MALE PIPE THREAD FPT DENOTES FEMALE PIPE THREAD BFW DENOTES BEVELED FOR WELDING GVD DENOTES GROOVED FLG DENOTES FLANGE PE DENOTES PLAIN END
- 3. +UNIT WEIGHT DOES NOT INCLUDE ACCESSORIES (SEE ACCESSORY DRAWINGS)
- 4. 3/4" [19mm] DIA. MOUNTING HOLES. REFER TO RECOMMENDED STEEL SUPPORT DRAWING
- 5. DIMENSIONS LISTED AS FOLLOWS: ENGLISH FT IN [METRIC] [mm]
- 6. \* APPROXIMATE DIMENSIONS DO NOT USE FOR PRE-FABRICATION OF CONNECTING PIPING
- 7. MAKE-UP WATER PRESSURE 20 psi [137 kPa] MIN, 50 psi [344 kPa] MAX