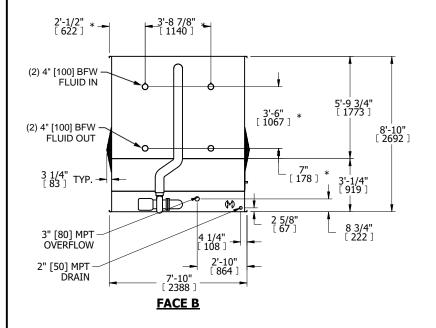

## NOTES:

- 1. (M)- FAN MOTOR LOCATION
- 2. MPT DENOTES MALE PIPE THREAD FPT DENOTES FEMALE PIPE THREAD BFW DENOTES BEVELED FOR WELDING GVD DENOTES GROOVED FLG DENOTES FLANGE PE DENOTES PLAIN END
- 3. +UNIT WEIGHT DOES NOT INCLUDE ACCESSORIES (SEE ACCESSORY DRAWINGS)
- 4. 3/4" [19mm] DIA. MOUNTING HOLES. REFER TO RECOMMENDED STEEL SUPPORT DRAWING
- 5. DIMENSIONS LISTED AS FOLLOWS: ENGLISH FT IN [METRIC] [mm]
- 6. \* APPROXIMATE DIMENSIONS DO NOT USE FOR PRE-FABRICATION OF CONNECTING PIPING
- 7. MAKE-UP WATER PRESSURE 20 psi [137 kPa] MIN, 50 psi [344 kPa] MAX