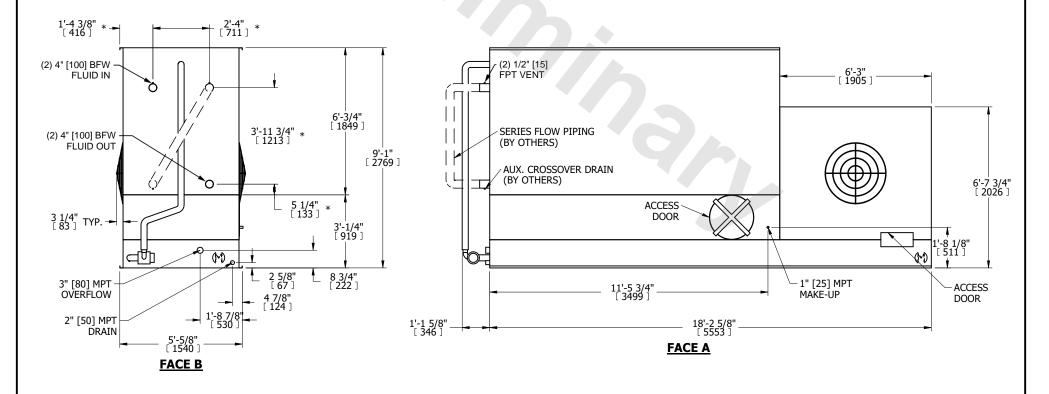

## NOTES:

**SHIPPING** 

WEIGHT

- 1. (M)- FAN MOTOR LOCATION
- 2. MPT DENOTES MALE PIPE THREAD
  FPT DENOTES FEMALE PIPE THREAD
  BFW DENOTES BEVELED FOR WELDING
  GVD DENOTES GROOVED
  FLG DENOTES FLANGE
  PE DENOTES PLAIN END
- 3. +UNIT WEIGHT DOES NOT INCLUDE ACCESSORIES (SEE ACCESSORY DRAWINGS)
- 4. 3/4" [19mm] DIA. MOUNTING HOLES. REFER TÓ RECOMMENDED STEEL SUPPORT DRAWING
- 5. DIMENSIONS LISTED AS FOLLOWS: ENGLISH FT IN [METRIC] [mm]

OPERATING

WEIGHT

16030 lbs+ [7275] kg+

10140 lbs+ [4600] kg+

- 6. \* APPROXIMATE DIMENSIONS DO NOT USE FOR PRE-FABRICATION OF CONNECTING PIPING.
- 7. MAKE-UP WATER PRESSURE 20 psi [137 kPa] MIN, 50 psi [344 kPa] MAX
- 8. SERIES FLOW PIPING AND AUX. CROSSOVER DRAIN ARE BY OTHERS

HEAVIEST SECTION

WEIGHT

10140 lbs+ [4600] kg+