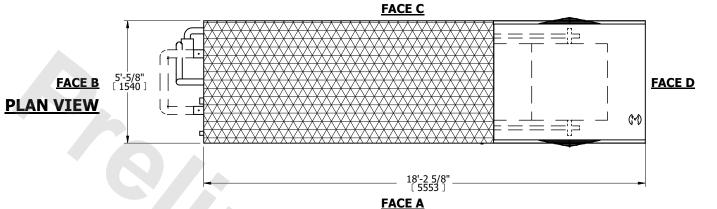

## NOTES:

**SHIPPING** 

WEIGHT

- 1. (M)- FAN MOTOR LOCATION
- 2. MPT DENOTES MALE PIPE THREAD
  FPT DENOTES FEMALE PIPE THREAD
  BFW DENOTES BEVELED FOR WELDING
  GVD DENOTES GROOVED
  FLG DENOTES FLANGE
  PE DENOTES PLAIN END
- 3. +UNIT WEIGHT DOES NOT INCLUDE ACCESSORIES (SEE ACCESSORY DRAWINGS)
- 4. 3/4" [19mm] DIA. MOUNTING HOLES. REFER TÓ RECOMMENDED STEEL SUPPORT DRAWING
- 5. DIMENSIONS LISTED AS FOLLOWS: ENGLISH FT IN [METRIC] [mm]

OPERATING

WEIGHT

16030 lbs+ [7275] kg+

10140 lbs+ [4600] kg+

- 6. \* APPROXIMATE DIMENSIONS DO NOT USE FOR PRE-FABRICATION OF CONNECTING PIPING.
- 7. MAKE-UP WATER PRESSURE 20 psi [137 kPa] MIN, 50 psi [344 kPa] MAX
- 8. SERIES FLOW PIPING AND AUX. CROSSOVER DRAIN ARE BY OTHERS

HEAVIEST SECTION

WEIGHT

10140 lbs+ [4600] kg+