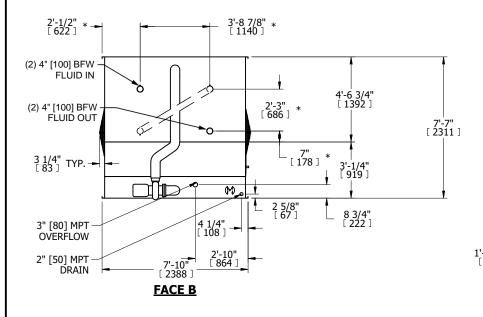

## NOTES:

- 1. (M)- FAN MOTOR LOCATION
- 2. MPT DENOTES MALE PIPE THREAD FPT DENOTES FEMALE PIPE THREAD BFW DENOTES BEVELED FOR WELDING GVD DENOTES GROOVED FLG DENOTES FLANGE PE DENOTES PLAIN END
- 3. +UNIT WEIGHT DOES NOT INCLUDE ACCESSORIES (SEE ACCESSORY DRAWINGS)
- 4. 3/4" [19mm] DIA. MOUNTING HOLES. REFER TO RECOMMENDED STEEL SUPPORT DRAWING
- 5. DIMENSIONS LISTED AS FOLLOWS: ENGLISH FT IN [METRIC] [mm]
- 6. \* APPROXIMATE DIMENSIONS DO NOT USE FOR PRE-FABRICATION OF CONNECTING PIPING.
- 7. MAKE-UP WATER PRESSURE 20 psi [137 kPa] MIN, 50 psi [344 kPa] MAX
- 8. SERIES FLOW PIPING AND AUX. CROSSOVER DRAIN ARE BY OTHERS