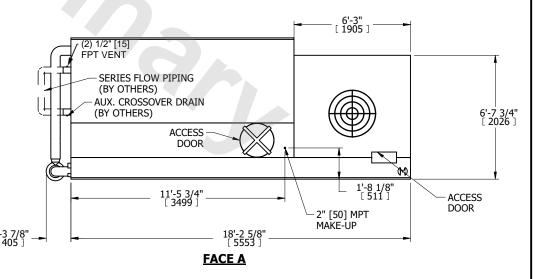

## NOTES:

- 1. (M)- FAN MOTOR LOCATION
- 2. MPT DENOTES MALE PIPE THREAD FPT DENOTES FEMALE PIPE THREAD BFW DENOTES BEVELED FOR WELDING GVD DENOTES GROOVED FLG DENOTES FLANGE PE DENOTES PLAIN END
- 3. +UNIT WEIGHT DOES NOT INCLUDE ACCESSORIES (SEE ACCESSORY DRAWINGS)
- 4. 3/4" [19mm] DIA. MOUNTING HOLES. REFER TO RECOMMENDED STEEL SUPPORT DRAWING
- 5. DIMENSIONS LISTED AS FOLLOWS: ENGLISH FT IN [METRIC] [mm]
- 6. \* APPROXIMATE DIMENSIONS DO NOT USE FOR PRE-FABRICATION OF CONNECTING PIPING.
- 7. MAKE-UP WATER PRESSURE 20 psi [137 kPa] MIN, 50 psi [344 kPa] MAX
- 8. SERIES FLOW PIPING AND AUX. CROSSOVER DRAIN ARE BY OTHERS