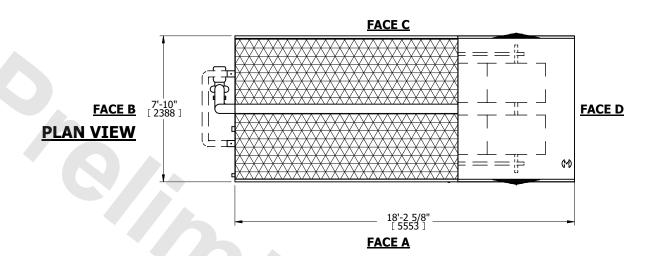

## NOTES:

- 1. (M)- FAN MOTOR LOCATION
- 2. MPT DENOTES MALE PIPE THREAD FPT DENOTES FEMALE PIPE THREAD BFW DENOTES BEVELED FOR WELDING GVD DENOTES GROOVED FLG DENOTES FLANGE PE DENOTES PLAIN END
- 3. +UNIT WEIGHT DOES NOT INCLUDE ACCESSORIES (SEE ACCESSORY DRAWINGS)
- 4. 3/4" [19mm] DIA. MOUNTING HOLES. REFER TO RECOMMENDED STEEL SUPPORT DRAWING
- 5. DIMENSIONS LISTED AS FOLLOWS: ENGLISH FT IN [METRIC] [mm]
- 6. \* APPROXIMATE DIMENSIONS DO NOT USE FOR PRE-FABRICATION OF CONNECTING PIPING.
- 7. MAKE-UP WATER PRESSURE 20 psi [137 kPa] MIN, 50 psi [344 kPa] MAX
- 8. SERIES FLOW PIPING AND AUX. CROSSOVER DRAIN ARE BY OTHERS