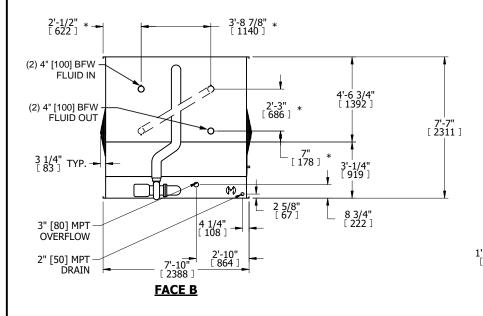

## NOTES:

- 1. (M)- FAN MOTOR LOCATION
- 2. MPT DENOTES MALE PIPE THREAD FPT DENOTES FEMALE PIPE THREAD BFW DENOTES BEVELED FOR WELDING GVD DENOTES GROOVED FLG DENOTES FLANGE PE DENOTES PLAIN END
- 3. +UNIT WEIGHT DOES NOT INCLUDE ACCESSORIES (SEE ACCESSORY DRAWINGS)
- 4. 3/4" [19mm] DIA. MOUNTING HOLES. REFER TÓ RECOMMENDED STEEL SUPPORT DRAWING
- 5. DIMENSIONS LISTED AS FOLLOWS: ENGLISH FT IN [METRIC] [mm]
- 6. \* APPROXIMATE DIMENSIONS DO NOT USE FOR PRE-FABRICATION OF CONNECTING PIPING.
- 7. MAKE-UP WATER PRESSURE 20 psi [137 kPa] MIN, 50 psi [344 kPa] MAX
- 8. SERIES FLOW PIPING AND AUX. CROSSOVER DRAIN ARE BY OTHERS