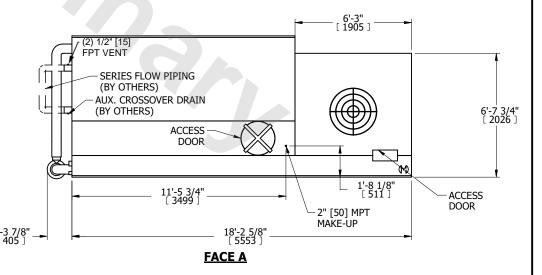

## NOTES:

- 1. (M)- FAN MOTOR LOCATION
- 2. MPT DENOTES MALE PIPE THREAD FPT DENOTES FEMALE PIPE THREAD BFW DENOTES BEVELED FOR WELDING GVD DENOTES GROOVED FLG DENOTES FLANGE PE DENOTES PLAIN END
- 3. +UNIT WEIGHT DOES NOT INCLUDE ACCESSORIES (SEE ACCESSORY DRAWINGS)
- 4. 3/4" [19mm] DIA. MOUNTING HOLES. REFER TÓ RECOMMENDED STEEL SUPPORT DRAWING
- 5. DIMENSIONS LISTED AS FOLLOWS: ENGLISH FT IN [METRIC] [mm]
- 6. \* APPROXIMATE DIMENSIONS DO NOT USE FOR PRE-FABRICATION OF CONNECTING PIPING.
- 7. MAKE-UP WATER PRESSURE 20 psi [137 kPa] MIN, 50 psi [344 kPa] MAX
- 8. SERIES FLOW PIPING AND AUX. CROSSOVER DRAIN ARE BY OTHERS