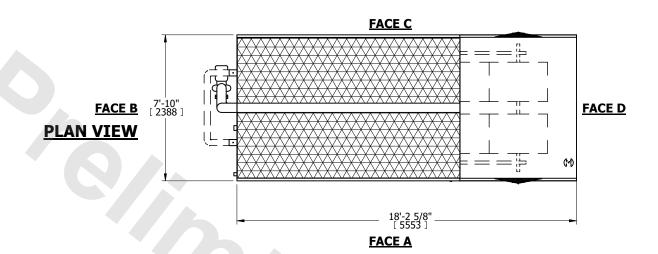

## NOTES:

- 1. (M)- FAN MOTOR LOCATION
- 2. MPT DENOTES MALE PIPE THREAD FPT DENOTES FEMALE PIPE THREAD BFW DENOTES BEVELED FOR WELDING GVD DENOTES GROOVED FLG DENOTES FLANGE PE DENOTES PLAIN END
- 3. +UNIT WEIGHT DOES NOT INCLUDE ACCESSORIES (SEE ACCESSORY DRAWINGS)
- 4. 3/4" [19mm] DIA. MOUNTING HOLES. REFER TÓ RECOMMENDED STEEL SUPPORT DRAWING
- 5. DIMENSIONS LISTED AS FOLLOWS: ENGLISH FT IN [METRIC] [mm]
- 6. \* APPROXIMATE DIMENSIONS DO NOT USE FOR PRE-FABRICATION OF CONNECTING PIPING.
- 7. MAKE-UP WATER PRESSURE 20 psi [137 kPa] MIN, 50 psi [344 kPa] MAX
- 8. SERIES FLOW PIPING AND AUX. CROSSOVER DRAIN ARE BY OTHERS