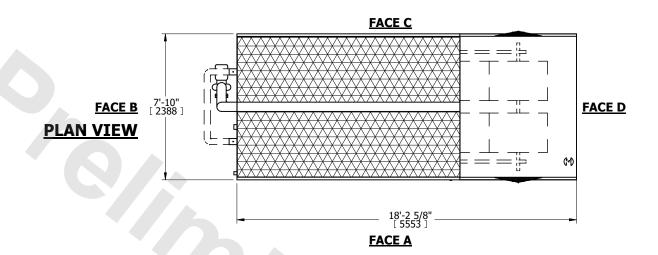

UNIT CLOSED CIRCUIT COOLER

MODEL # LRWB 8-4M12-Z SCALE NTS

EVAPCO, INC. Evapco

DWG. # WV081208-DRE-SF REV. SERIAL # DATE 8/3/2025

## NOTES:

- 1. (M)- FAN MOTOR LOCATION
- 2. MPT DENOTES MALE PIPE THREAD FPT DENOTES FEMALE PIPE THREAD BFW DENOTES BEVELED FOR WELDING GVD DENOTES GROOVED FLG DENOTES FLANGE PE DENOTES PLAIN END
- 3. +UNIT WEIGHT DOES NOT INCLUDE ACCESSORIES (SEE ACCESSORY DRAWINGS)
- 4. 3/4" [19mm] DIA. MOUNTING HOLES. REFER TO RECOMMENDED STEEL SUPPORT DRAWING
- 5. DIMENSIONS LISTED AS FOLLOWS: ENGLISH FT IN [METRIC] [mm]
- 6. \* APPROXIMATE DIMENSIONS DO NOT USE FOR PRE-FABRICATION OF CONNECTING PIPING.
- 7. MAKE-UP WATER PRESSURE 20 psi [137 kPa] MIN, 50 psi [344 kPa] MAX
- 8. SERIES FLOW PIPING AND AUX. CROSSOVER DRAIN ARE BY OTHERS