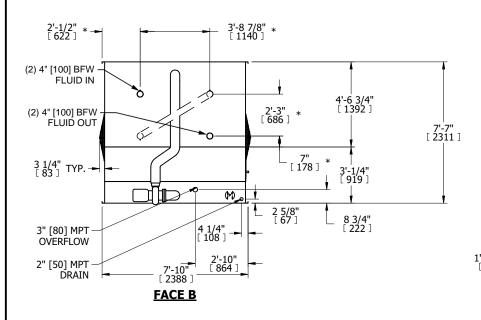

## NOTES:

- 1. (M)- FAN MOTOR LOCATION
- 2. MPT DENOTES MALE PIPE THREAD FPT DENOTES FEMALE PIPE THREAD BFW DENOTES BEVELED FOR WELDING GVD DENOTES GROOVED FLG DENOTES FLANGE PE DENOTES PLAIN END
- 3. +UNIT WEIGHT DOES NOT INCLUDE ACCESSORIES (SEE ACCESSORY DRAWINGS)
- 4. 3/4" [19mm] DIA. MOUNTING HOLES. REFER TO RECOMMENDED STEEL SUPPORT DRAWING
- 5. DIMENSIONS LISTED AS FOLLOWS: ENGLISH FT IN [METRIC] [mm]
- 6. \* APPROXIMATE DIMENSIONS DO NOT USE FOR PRE-FABRICATION OF CONNECTING PIPING.
- 7. MAKE-UP WATER PRESSURE 20 psi [137 kPa] MIN, 50 psi [344 kPa] MAX
- 8. SERIES FLOW PIPING AND AUX. CROSSOVER DRAIN ARE BY OTHERS