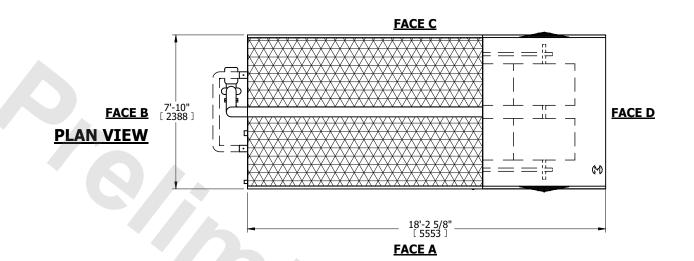

## NOTES:

**SHIPPING** 

WEIGHT

- 1. (M)- FAN MOTOR LOCATION
- 2. MPT DENOTES MALE PIPE THREAD FPT DENOTES FEMALE PIPE THREAD BFW DENOTES BEVELED FOR WELDING GVD DENOTES GROOVED FLG DENOTES FLANGE PE DENOTES PLAIN END
- 3. +UNIT WEIGHT DOES NOT INCLUDE ACCESSORIES (SEE ACCESSORY DRAWINGS)
- 4. 3/4" [19mm] DIA. MOUNTING HOLES. REFER TO RECOMMENDED STEEL SUPPORT DRAWING
- 5. DIMENSIONS LISTED AS FOLLOWS: ENGLISH FT IN [METRIC] [mm]
- 6. \* APPROXIMATE DIMENSIONS DO NOT USE FOR PRE-FABRICATION OF CONNECTING PIPING.
- 7. MAKE-UP WATER PRESSURE 20 psi [137 kPa] MIN, 50 psi [344 kPa] MAX
- 8. SERIES FLOW PIPING AND AUX. CROSSOVER DRAIN ARE BY OTHERS