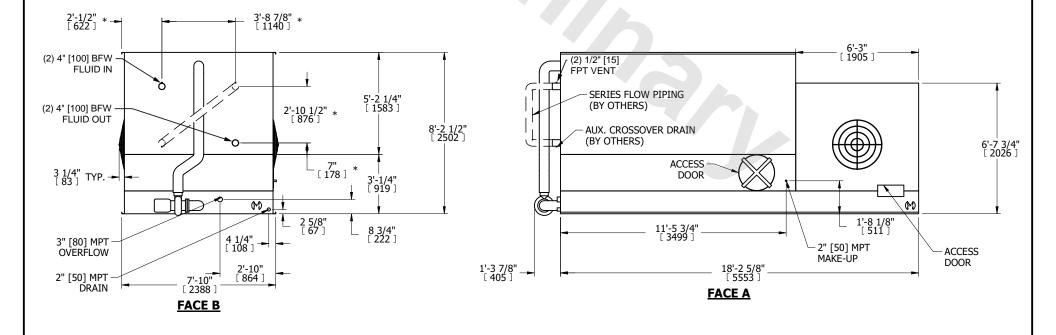

## NOTES:

**SHIPPING** 

WEIGHT

- 1. (M)- FAN MOTOR LOCATION
- 2. MPT DENOTES MALE PIPE THREAD FPT DENOTES FEMALE PIPE THREAD BFW DENOTES BEVELED FOR WELDING GVD DENOTES GROOVED FLG DENOTES FLANGE PE DENOTES PLAIN END
- 3. +UNIT WEIGHT DOES NOT INCLUDE ACCESSORIES (SEE ACCESSORY DRAWINGS)
- 4. 3/4" [19mm] DIA. MOUNTING HOLES. REFER TO RECOMMENDED STEEL SUPPORT DRAWING
- 5. DIMENSIONS LISTED AS FOLLOWS: ENGLISH FT IN [METRIC] [mm]
- 6. \* APPROXIMATE DIMENSIONS DO NOT USE FOR PRE-FABRICATION OF CONNECTING PIPING.
- 7. MAKE-UP WATER PRESSURE 20 psi [137 kPa] MIN, 50 psi [344 kPa] MAX
- 8. SERIES FLOW PIPING AND AUX. CROSSOVER DRAIN ARE BY OTHERS