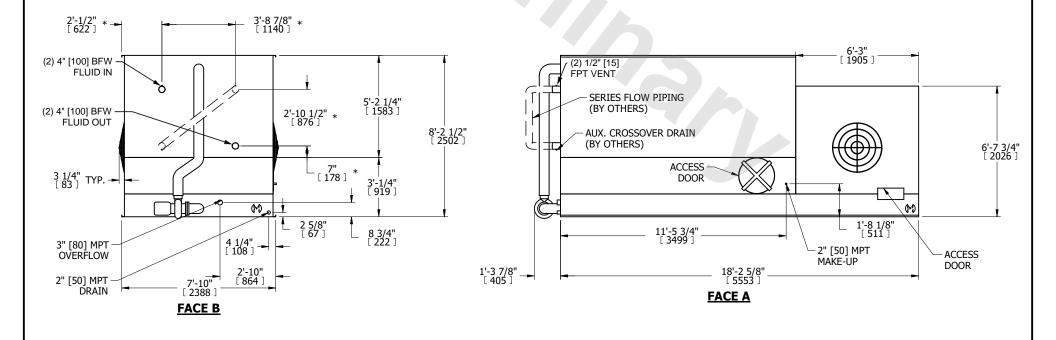

## NOTES:

**SHIPPING** 

WEIGHT

- 1. (M)- FAN MOTOR LOCATION
- 2. MPT DENOTES MALE PIPE THREAD
  FPT DENOTES FEMALE PIPE THREAD
  BFW DENOTES BEVELED FOR WELDING
  GVD DENOTES GROOVED
  FLG DENOTES FLANGE
  PE DENOTES PLAIN END
- 3. +UNIT WEIGHT DOES NOT INCLUDE ACCESSORIES (SEE ACCESSORY DRAWINGS)
- 4. 3/4" [19mm] DIA. MOUNTING HOLES. REFER TO RECOMMENDED STEEL SUPPORT DRAWING
- 5. DIMENSIONS LISTED AS FOLLOWS: ENGLISH FT IN [METRIC] [mm]
- 6. \* APPROXIMATE DIMENSIONS DO NOT USE FOR PRE-FABRICATION OF CONNECTING PIPING.
- 7. MAKE-UP WATER PRESSURE 20 psi [137 kPa] MIN, 50 psi [344 kPa] MAX
- 8. SERIES FLOW PIPING AND AUX. CROSSOVER DRAIN ARE BY OTHERS

**OPERATING** 

WEIGHT

11960 lbs+ [5425] kg+

19350 lbs+ [8780] kg+

HEAVIEST SECTION

WEIGHT

11960 lbs+ [5425] kg+