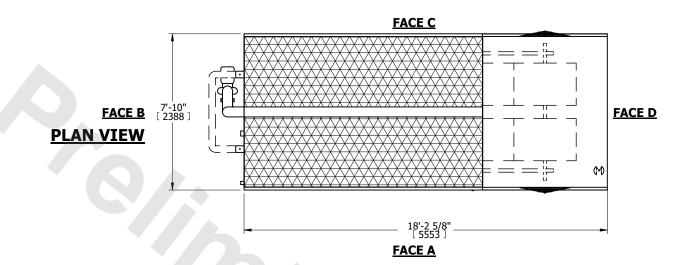

## NOTES:

- 1. (M)- FAN MOTOR LOCATION
- 2. MPT DENOTES MALE PIPE THREAD
  FPT DENOTES FEMALE PIPE THREAD
  BFW DENOTES BEVELED FOR WELDING
  GVD DENOTES GROOVED
  FLG DENOTES FLANGE
  PE DENOTES PLAIN END
- 3. +UNIT WEIGHT DOES NOT INCLUDE ACCESSORIES (SEE ACCESSORY DRAWINGS)
- 4. 3/4" [19mm] DIA. MOUNTING HOLES. REFER TO RECOMMENDED STEEL SUPPORT DRAWING
- 5. DIMENSIONS LISTED AS FOLLOWS: ENGLISH FT IN [METRIC] [mm]
- 6. \* APPROXIMATE DIMENSIONS DO NOT USE FOR PRE-FABRICATION OF CONNECTING PIPING.
- 7. MAKE-UP WATER PRESSURE 20 psi [137 kPa] MIN, 50 psi [344 kPa] MAX
- 8. SERIES FLOW PIPING AND AUX. CROSSOVER DRAIN ARE BY OTHERS