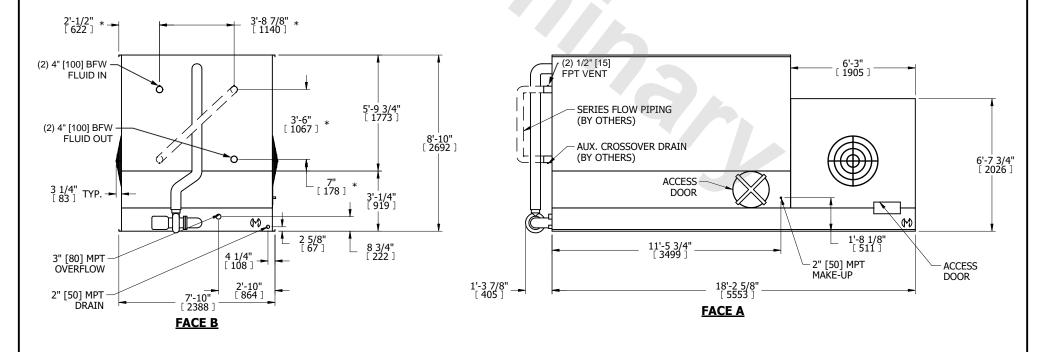

## NOTES:

- 1. (M)- FAN MOTOR LOCATION
- 2. MPT DENOTES MALE PIPE THREAD
  FPT DENOTES FEMALE PIPE THREAD
  BFW DENOTES BEVELED FOR WELDING
  GVD DENOTES GROOVED
  FLG DENOTES FLANGE
  PE DENOTES PLAIN END
- 3. +UNIT WEIGHT DOES NOT INCLUDE ACCESSORIES (SEE ACCESSORY DRAWINGS)
- 4. 3/4" [19mm] DIA. MOUNTING HOLES. REFER TO RECOMMENDED STEEL SUPPORT DRAWING
- 5. DIMENSIONS LISTED AS FOLLOWS: ENGLISH FT IN [METRIC] [mm]
- 6. \* APPROXIMATE DIMENSIONS DO NOT USE FOR PRE-FABRICATION OF CONNECTING PIPING.
- 7. MAKE-UP WATER PRESSURE 20 psi [137 kPa] MIN, 50 psi [344 kPa] MAX
- 8. SERIES FLOW PIPING AND AUX. CROSSOVER DRAIN ARE BY OTHERS