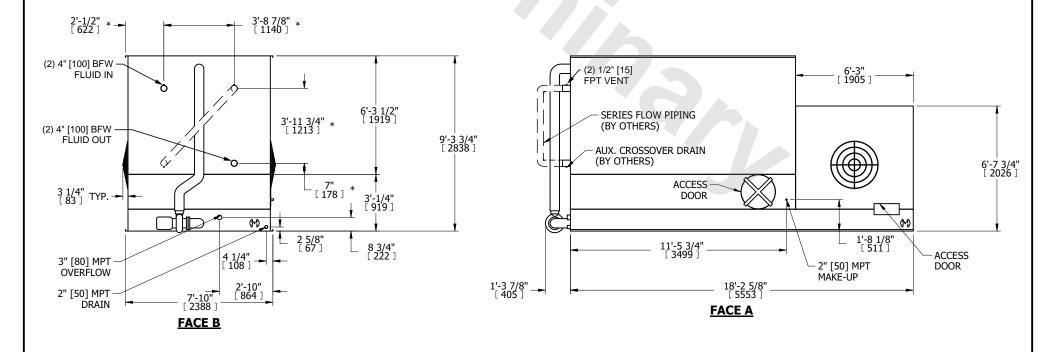

## NOTES:

**SHIPPING** 

WEIGHT

- 1. (M)- FAN MOTOR LOCATION
- 2. MPT DENOTES MALE PIPE THREAD
  FPT DENOTES FEMALE PIPE THREAD
  BFW DENOTES BEVELED FOR WELDING
  GVD DENOTES GROOVED
  FLG DENOTES FLANGE
  PE DENOTES PLAIN END
- 3. +UNIT WEIGHT DOES NOT INCLUDE ACCESSORIES (SEE ACCESSORY DRAWINGS)
- 4. 3/4" [19mm] DIA. MOUNTING HOLES. REFER TÓ RECOMMENDED STEEL SUPPORT DRAWING
- 5. DIMENSIONS LISTED AS FOLLOWS: ENGLISH FT IN  $[\mathsf{METRIC}]$  [mm]
- 6. \* APPROXIMATE DIMENSIONS DO NOT USE FOR PRE-FABRICATION OF CONNECTING PIPING.
- 7. MAKE-UP WATER PRESSURE 20 psi [137 kPa] MIN, 50 psi [344 kPa] MAX
- 8. SERIES FLOW PIPING AND AUX. CROSSOVER DRAIN ARE BY OTHERS

**OPERATING** 

WEIGHT

23420 lbs+ [10625] kg+

14990 lbs+ [6800] kg+

HEAVIEST SECTION

WEIGHT

14990 lbs+ [6800] kg+