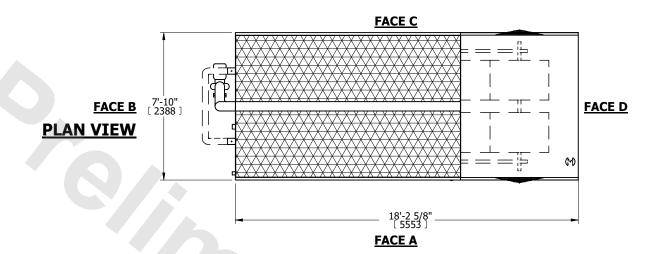

NO. OF SHIPPING SECTIONS

DRAWN BY:

## NOTES:

**SHIPPING** 

WEIGHT

- 1. (M)- FAN MOTOR LOCATION
- 2. MPT DENOTES MALE PIPE THREAD
  FPT DENOTES FEMALE PIPE THREAD
  BFW DENOTES BEVELED FOR WELDING
  GVD DENOTES GROOVED
  FLG DENOTES FLANGE
  PE DENOTES PLAIN END
- 3. +UNIT WEIGHT DOES NOT INCLUDE ACCESSORIES (SEE ACCESSORY DRAWINGS)
- 4. 3/4" [19mm] DIA. MOUNTING HOLES. REFER TÓ RECOMMENDED STEEL SUPPORT DRAWING
- 5. DIMENSIONS LISTED AS FOLLOWS: ENGLISH FT IN  $[\mathsf{METRIC}]$  [mm]
- 6. \* APPROXIMATE DIMENSIONS DO NOT USE FOR PRE-FABRICATION OF CONNECTING PIPING.
- 7. MAKE-UP WATER PRESSURE 20 psi [137 kPa] MIN, 50 psi [344 kPa] MAX
- 8. SERIES FLOW PIPING AND AUX. CROSSOVER DRAIN ARE BY OTHERS