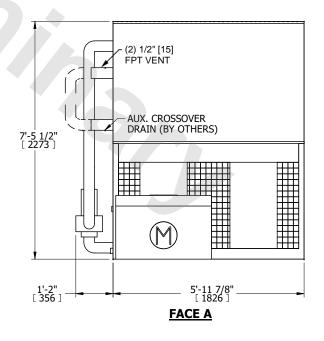

## NOTES:

- 1. (M)- FAN MOTOR LOCATION
- 2. MPT DENOTES MALE PIPE THREAD FPT DENOTES FEMALE PIPE THREAD BFW DENOTES BEVELED FOR WELDING **GVD DENOTES GROOVED** FLG DENOTES FLANGE PE DENOTES PLAIN END
- 3. +UNIT WEIGHT DOES NOT INCLUDE
- ACCESSORIES (SEE ACCESSORY DRAWINGS) 4. 3/4" [19mm] DIA. MOUNTING HOLES. REFER TO
- RECOMMENDED STEEL SUPPORT DRAWING 5. DIMENSIONS LISTED AS FOLLOWS: ENGLISH FT IN [METRIC] [mm]
- 6. \* APPROXIMATE DIMENSIONS DO NOT USE FOR PRE-FABRICATION OF CONNECTING PIPING
- 7. HEAVIEST SECTION IS COIL SECTION
- 8. MAKE-UP WATER PRESSURE
- 20 psi [137 kPa] MIN, 50 psi [344 kPa] MAX
- 9. MAKE-UP CONNECTION LOCATED 7-5/8" [194] FROM CONNECTION END OF UNIT
- 10. SERIES FLOW PIPING AND AUX. CROSSOVER DRAIN ARE BY OTHERS

**FACE D** 

**FACE A** 

**SHIPPING** 2780 lbs+ [1265] kg+ WEIGHT

OPERATING WEIGHT

3830 lbs+ [1740] kg+

HEAVIEST SECTION WEIGHT

1590 lbs+ [725] kg+

NO. OF SHIPPING SECTIONS