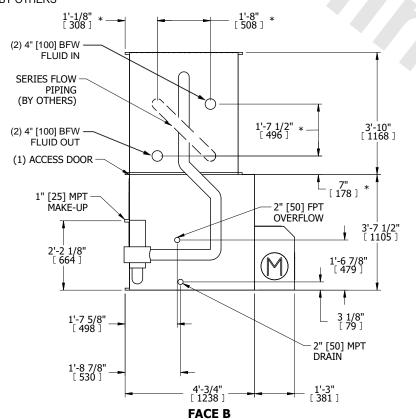

## NOTES:

- 1. (M)- FAN MOTOR LOCATION
- 2. MPT DENOTES MALE PIPE THREAD FPT DENOTES FEMALE PIPE THREAD BFW DENOTES BEVELED FOR WELDING **GVD DENOTES GROOVED** FLG DENOTES FLANGE PE DENOTES PLAIN END
- 3. +UNIT WEIGHT DOES NOT INCLUDE
- ACCESSORIES (SEE ACCESSORY DRAWINGS) 4. 3/4" [19mm] DIA. MOUNTING HOLES. REFER TO
- RECOMMENDED STEEL SUPPORT DRAWING 5. DIMENSIONS LISTED AS FOLLOWS: ENGLISH FT IN [METRIC] [mm]
- 6. \* APPROXIMATE DIMENSIONS DO NOT USE FOR PRE-FABRICATION OF CONNECTING PIPING
- 7. HEAVIEST SECTION IS COIL SECTION
- 8. MAKE-UP WATER PRESSURE
- 20 psi [137 kPa] MIN, 50 psi [344 kPa] MAX
- 9. MAKE-UP CONNECTION LOCATED 7-5/8" [194] FROM CONNECTION END OF UNIT
- 10. SERIES FLOW PIPING AND AUX. CROSSOVER DRAIN ARE BY OTHERS

**FACE D** 

**FACE A** 

**SHIPPING** 2780 lbs+ [1265] kg+ WEIGHT

OPERATING WEIGHT

3830 lbs+ [1740] kg+

HEAVIEST SECTION WEIGHT

1590 lbs+ [725] kg+

NO. OF SHIPPING SECTIONS