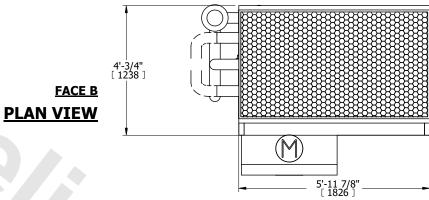

## NOTES:

- 1. (M)- FAN MOTOR LOCATION
- 2. MPT DENOTES MALE PIPE THREAD FPT DENOTES FEMALE PIPE THREAD BFW DENOTES BEVELED FOR WELDING **GVD DENOTES GROOVED** FLG DENOTES FLANGE PE DENOTES PLAIN END
- 3. +UNIT WEIGHT DOES NOT INCLUDE
- ACCESSORIES (SEE ACCESSORY DRAWINGS) 4. 3/4" [19mm] DIA. MOUNTING HOLES. REFER TO
- RECOMMENDED STEEL SUPPORT DRAWING 5. DIMENSIONS LISTED AS FOLLOWS: ENGLISH FT IN [METRIC] [mm]
- 6. \* APPROXIMATE DIMENSIONS DO NOT USE FOR PRE-FABRICATION OF CONNECTING PIPING
- 7. HEAVIEST SECTION IS COIL SECTION
- 8. MAKE-UP WATER PRESSURE
- 20 psi [137 kPa] MIN, 50 psi [344 kPa] MAX
- 9. MAKE-UP CONNECTION LOCATED 7-5/8" [194] FROM CONNECTION END OF UNIT
- 10. SERIES FLOW PIPING AND AUX. CROSSOVER DRAIN ARE BY OTHERS

**FACE D** 

**FACE A** 

**SHIPPING** 2780 lbs+ [1265] kg+ WEIGHT

OPERATING WEIGHT

3830 lbs+ [1740] kg+

HEAVIEST SECTION WEIGHT

1590 lbs+ [725] kg+

NO. OF SHIPPING SECTIONS