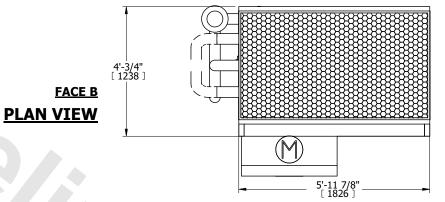

**FACE D** 

## **FACE C**

**FACE A** 

SHIPPING WEIGHT 2800 lbs+ [1275] kg+

OPERATING WEIGHT

3850 lbs+ [1750] kg+

HEAVIEST SECTION WEIGHT

1590 lbs+ [725] kg+

NO. OF SHIPPING SECTIONS