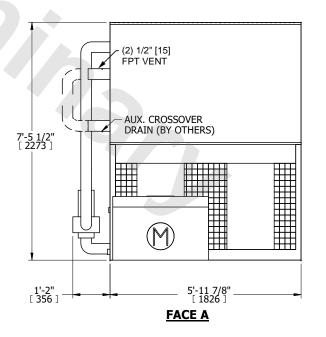

## NOTES:

- 1. (M)- FAN MOTOR LOCATION
- 2. MPT DENOTES MALE PIPE THREAD
  FPT DENOTES FEMALE PIPE THREAD
  BFW DENOTES BEVELED FOR WELDING
  GVD DENOTES GROOVED
  FLG DENOTES FLANGE
  PE DENOTES PLAIN END
- 3. +UNIT WEIGHT DOES NOT INCLUDE ACCESSORIES (SEE ACCESSORY DRAWINGS)
- 4. 3/4" [19mm] DIA. MOUNTING HOLES. REFER TO RECOMMENDED STEEL SUPPORT DRAWING
- 5. DIMENSIONS LISTED AS FOLLOWS: ENGLISH FT IN [METRIC] [mm]
- 6. \* APPROXIMATE DIMENSIONS DO NOT USE FOR PRE-FABRICATION OF CONNECTING PIPING
- 7. HEAVIEST SECTION IS COIL SECTION
- 8. MAKE-UP WATER PRESSURE
- 20 psi [137 kPa] MIN, 50 psi [344 kPa] MAX 9. MAKE-UP CONNECTION LOCATED 7-5/8" [194]
- FROM CONNECTION END OF UNIT
- 10. SERIES FLOW PIPING AND AUX. CROSSOVER DRAIN ARE BY OTHERS

## **FACE C**

**FACE A** 

SHIPPING WEIGHT 2800 lbs+ [1275] kg+

OPERATING WEIGHT

3850 lbs+ [1750] kg+

HEAVIEST SECTION WEIGHT

1590 lbs+ [725] kg+

NO. OF SHIPPING SECTIONS