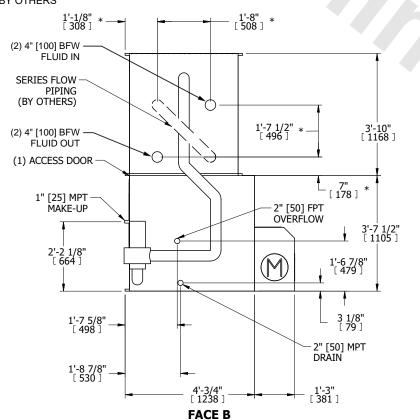

## NOTES:

- 1. (M)- FAN MOTOR LOCATION
- 2. MPT DENOTES MALE PIPE THREAD
  FPT DENOTES FEMALE PIPE THREAD
  BFW DENOTES BEVELED FOR WELDING
  GVD DENOTES GROOVED
  FLG DENOTES FLANGE
  PE DENOTES PLAIN END
- 3. +UNIT WEIGHT DOES NOT INCLUDE ACCESSORIES (SEE ACCESSORY DRAWINGS)
- 4. 3/4" [19mm] DIA. MOUNTING HOLES. REFER TO RECOMMENDED STEEL SUPPORT DRAWING
- 5. DIMENSIONS LISTED AS FOLLOWS: ENGLISH FT IN [METRIC] [mm]
- 6. \* APPROXIMATE DIMENSIONS DO NOT USE FOR PRE-FABRICATION OF CONNECTING PIPING
- 7. HEAVIEST SECTION IS COIL SECTION
- 8. MAKE-UP WATER PRESSURE
- 20 psi [137 kPa] MIN, 50 psi [344 kPa] MAX 9. MAKE-UP CONNECTION LOCATED 7-5/8" [194]
- FROM CONNECTION END OF UNIT
- 10. SERIES FLOW PIPING AND AUX. CROSSOVER DRAIN ARE BY OTHERS

## **FACE C**

**FACE A** 

SHIPPING WEIGHT 2800 lbs+ [1275] kg+

OPERATING WEIGHT

3850 lbs+ [1750] kg+

HEAVIEST SECTION WEIGHT

1590 lbs+ [725] kg+

NO. OF SHIPPING SECTIONS