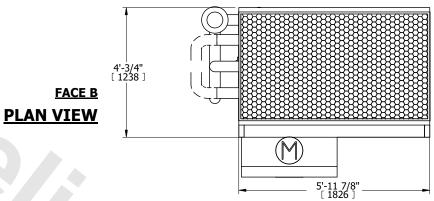

## NOTES:

- 1. (M)- FAN MOTOR LOCATION
- 2. MPT DENOTES MALE PIPE THREAD FPT DENOTES FEMALE PIPE THREAD BFW DENOTES BEVELED FOR WELDING **GVD DENOTES GROOVED** FLG DENOTES FLANGE PE DENOTES PLAIN END
- 3. +UNIT WEIGHT DOES NOT INCLUDE
- ACCESSORIES (SEE ACCESSORY DRAWINGS)
- 4. 3/4" [19mm] DIA. MOUNTING HOLES. REFER TO RECOMMENDED STEEL SUPPORT DRAWING
- 5. DIMENSIONS LISTED AS FOLLOWS: ENGLISH FT IN [METRIC] [mm]
- 6. \* APPROXIMATE DIMENSIONS DO NOT USE FOR PRE-FABRICATION OF CONNECTING PIPING
- 7. HEAVIEST SECTION IS COIL SECTION
- 8. MAKE-UP WATER PRESSURE
- 20 psi [137 kPa] MIN, 50 psi [344 kPa] MAX
- 9. MAKE-UP CONNECTION LOCATED 7-5/8" [194] FROM CONNECTION END OF UNIT
- 10. SERIES FLOW PIPING AND AUX. CROSSOVER DRAIN ARE BY OTHERS