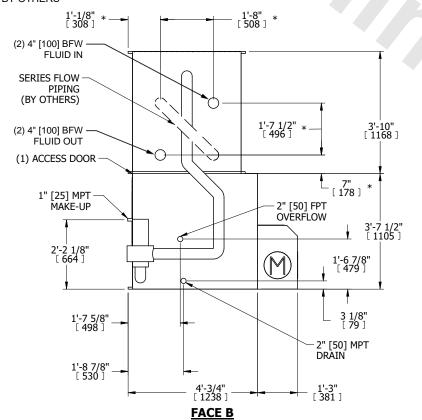

## NOTES:

- 1. (M)- FAN MOTOR LOCATION
- 2. MPT DENOTES MALE PIPE THREAD FPT DENOTES FEMALE PIPE THREAD BFW DENOTES BEVELED FOR WELDING **GVD DENOTES GROOVED** FLG DENOTES FLANGE PE DENOTES PLAIN END
- 3. +UNIT WEIGHT DOES NOT INCLUDE
- ACCESSORIES (SEE ACCESSORY DRAWINGS)
- 4. 3/4" [19mm] DIA. MOUNTING HOLES. REFER TO RECOMMENDED STEEL SUPPORT DRAWING
- 5. DIMENSIONS LISTED AS FOLLOWS: ENGLISH FT IN [METRIC] [mm]
- 6. \* APPROXIMATE DIMENSIONS DO NOT USE FOR PRE-FABRICATION OF CONNECTING PIPING
- 7. HEAVIEST SECTION IS COIL SECTION
- 8. MAKE-UP WATER PRESSURE
- 20 psi [137 kPa] MIN, 50 psi [344 kPa] MAX
- 9. MAKE-UP CONNECTION LOCATED 7-5/8" [194] FROM CONNECTION END OF UNIT
- 10. SERIES FLOW PIPING AND AUX. CROSSOVER DRAIN ARE BY OTHERS

**FACE A** 

**SHIPPING** 2800 lbs+ [1275] kg+ WEIGHT

**OPERATING** WEIGHT

3850 lbs+ [1750] kg+

HEAVIEST SECTION WEIGHT

1590 lbs+ [725] kg+

NO. OF SHIPPING SECTIONS

DRAWN BY: