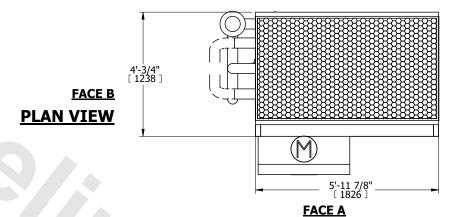

| UNIT    | CLOSED CIRCUIT COOLER |           |
|---------|-----------------------|-----------|
| MODEL # | LSWE 4-4H6-Z          | SCALE NTS |

DWG. # WLE040608-DRD-SF REV. 
SERIAL # DATE 7/12/2025

## NOTES:

- 1. (M)- FAN MOTOR LOCATION
- 2. MPT DENOTES MALE PIPE THREAD FPT DENOTES FEMALE PIPE THREAD BFW DENOTES BEVELED FOR WELDING GVD DENOTES GROOVED FLG DENOTES FLANGE PE DENOTES PLAIN END
- 3. +UNIT WEIGHT DOES NOT INCLUDE ACCESSORIES (SEE ACCESSORY DRAWINGS)
- 4. 3/4" [19mm] DIA. MOUNTING HOLES. REFER TO RECOMMENDED STEEL SUPPORT DRAWING
- 5. DIMENSIONS LISTED AS FOLLOWS: ENGLISH FT IN [METRIC] [mm]
- 6. \* APPROXIMATE DIMENSIONS DO NOT USE FOR PRE-FABRICATION OF CONNECTING PIPING
- 7. HEAVIEST SECTION IS COIL SECTION
- 8. MAKE-UP WATER PRESSURE
- 20 psi [137 kPa] MIN, 50 psi [344 kPa] MAX
- 9. MAKE-UP CONNECTION LOCATED 7-5/8" [194] FROM CONNECTION END OF UNIT
- 10. SERIES FLOW PIPING AND AUX. CROSSOVER DRAIN ARE BY OTHERS