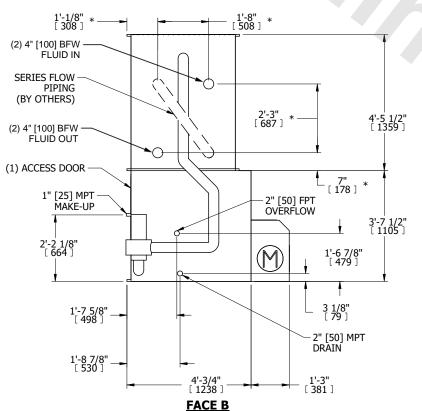

## NOTES:

- 1. (M)- FAN MOTOR LOCATION
- 2. MPT DENOTES MALE PIPE THREAD FPT DENOTES FEMALE PIPE THREAD BFW DENOTES BEVELED FOR WELDING GVD DENOTES GROOVED FLG DENOTES FLANGE PE DENOTES PLAIN END
- 3. +UNIT WEIGHT DOES NOT INCLUDE ACCESSORIES (SEE ACCESSORY DRAWINGS)
- 4. 3/4" [19mm] DIA. MOUNTING HOLES. REFER TO RECOMMENDED STEEL SUPPORT DRAWING
- 5. DIMENSIONS LISTED AS FOLLOWS: ENGLISH FT IN [METRIC] [mm]
- 6. \* APPROXIMATE DIMENSIONS DO NOT USE FOR PRE-FABRICATION OF CONNECTING PIPING
- 7. HEAVIEST SECTION IS COIL SECTION
- 8. MAKE-UP WATER PRESSURE
- 20 psi [137 kPa] MIN, 50 psi [344 kPa] MAX
- 9. MAKE-UP CONNECTION LOCATED 7-5/8" [194] FROM CONNECTION END OF UNIT
- 10. SERIES FLOW PIPING AND AUX. CROSSOVER DRAIN ARE BY OTHERS