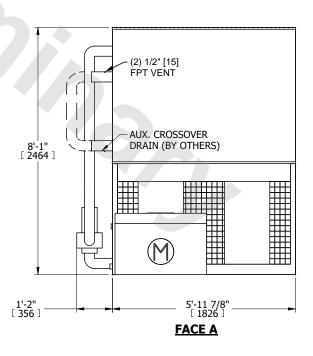

## NOTES:

- 1. (M)- FAN MOTOR LOCATION
- 2. MPT DENOTES MALE PIPE THREAD FPT DENOTES FEMALE PIPE THREAD BFW DENOTES BEVELED FOR WELDING GVD DENOTES GROOVED FLG DENOTES FLANGE PE DENOTES PLAIN END
- 3. +UNIT WEIGHT DOES NOT INCLUDE ACCESSORIES (SEE ACCESSORY DRAWINGS)
- 4. 3/4" [19mm] DIA. MOUNTING HOLES. REFER TO RECOMMENDED STEEL SUPPORT DRAWING
- 5. DIMENSIONS LISTED AS FOLLOWS: ENGLISH FT IN [METRIC] [mm]
- 6. \* APPROXIMATE DIMENSIONS DO NOT USE FOR PRE-FABRICATION OF CONNECTING PIPING
- 7. HEAVIEST SECTION IS COIL SECTION
- 8. MAKE-UP WATER PRESSURE
- 20 psi [137 kPa] MIN, 50 psi [344 kPa] MAX
- 9. MAKE-UP CONNECTION LOCATED 7-5/8" [194] FROM CONNECTION END OF UNIT
- 10. SERIES FLOW PIPING AND AUX. CROSSOVER DRAIN ARE BY OTHERS