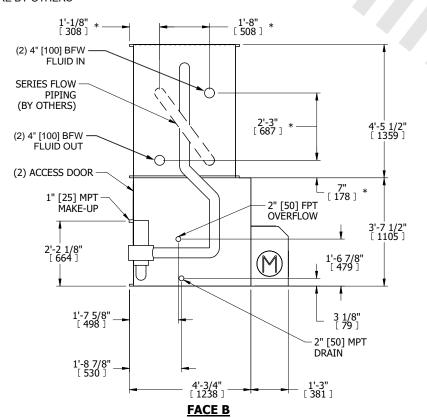

**FACE D** 

- 2. MPT DENOTES MALE PIPE THREAD FPT DENOTES FEMALE PIPE THREAD BFW DENOTES BEVELED FOR WELDING **GVD DENOTES GROOVED** FLG DENOTES FLANGE PE DENOTES PLAIN END
- 3. +UNIT WEIGHT DOES NOT INCLUDE ACCESSORIES (SEE ACCESSORY DRAWINGS)
- 4. 3/4" [19mm] DIA. MOUNTING HOLES. REFER TO RECOMMENDED STEEL SUPPORT DRAWING
- 5. DIMENSIONS LISTED AS FOLLOWS: ENGLISH FT IN [METRIC] [mm]
- 6. \* APPROXIMATE DIMENSIONS DO NOT USE FOR PRE-FABRICATION OF CONNECTING PIPING
- 7. HEAVIEST SECTION IS COIL SECTION
- 8. MAKE-UP WATER PRESSURE
- 20 psi [137 kPa] MIN, 50 psi [344 kPa] MAX
- 9. MAKE-UP CONNECTION LOCATED 7-5/8" [194] FROM CONNECTION END OF UNIT
- 10. SERIES FLOW PIPING AND AUX. CROSSOVER DRAIN ARE BY OTHERS

## **FACE C**

**FACE A** 

**SHIPPING** 4330 lbs+ [1965] kg+ WEIGHT

OPERATING WEIGHT

6080 lbs+ [2760] kg+

HEAVIEST SECTION WEIGHT

2770 lbs+ [1260] kg+

NO. OF SHIPPING SECTIONS