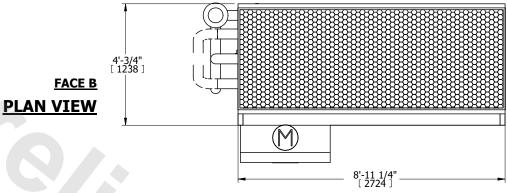

**FACE D** 

- 2. MPT DENOTES MALE PIPE THREAD FPT DENOTES FEMALE PIPE THREAD BFW DENOTES BEVELED FOR WELDING **GVD DENOTES GROOVED** FLG DENOTES FLANGE PE DENOTES PLAIN END
- 3. +UNIT WEIGHT DOES NOT INCLUDE ACCESSORIES (SEE ACCESSORY DRAWINGS)
- 4. 3/4" [19mm] DIA. MOUNTING HOLES. REFER TO RECOMMENDED STEEL SUPPORT DRAWING
- 5. DIMENSIONS LISTED AS FOLLOWS: ENGLISH FT IN [METRIC] [mm]
- 6. \* APPROXIMATE DIMENSIONS DO NOT USE FOR PRE-FABRICATION OF CONNECTING PIPING
- 7. HEAVIEST SECTION IS COIL SECTION
- 8. MAKE-UP WATER PRESSURE
- 20 psi [137 kPa] MIN, 50 psi [344 kPa] MAX
- 9. MAKE-UP CONNECTION LOCATED 7-5/8" [194] FROM CONNECTION END OF UNIT
- 10. SERIES FLOW PIPING AND AUX. CROSSOVER DRAIN ARE BY OTHERS

## **FACE C**

**FACE A** 

**SHIPPING** 4330 lbs+ [1965] kg+ WEIGHT

OPERATING WEIGHT

6080 lbs+ [2760] kg+

HEAVIEST SECTION WEIGHT

2770 lbs+ [1260] kg+

NO. OF SHIPPING SECTIONS