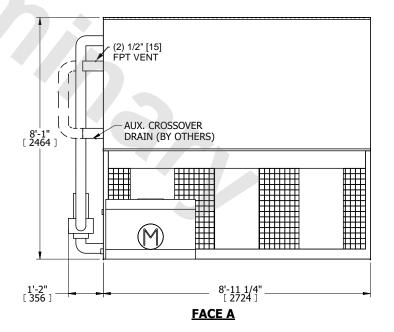

**FACE D** 

- 2. MPT DENOTES MALE PIPE THREAD FPT DENOTES FEMALE PIPE THREAD BFW DENOTES BEVELED FOR WELDING **GVD DENOTES GROOVED** FLG DENOTES FLANGE PE DENOTES PLAIN END
- 3. +UNIT WEIGHT DOES NOT INCLUDE ACCESSORIES (SEE ACCESSORY DRAWINGS)
- 4. 3/4" [19mm] DIA. MOUNTING HOLES. REFER TO RECOMMENDED STEEL SUPPORT DRAWING
- 5. DIMENSIONS LISTED AS FOLLOWS: ENGLISH FT IN [METRIC] [mm]
- 6. \* APPROXIMATE DIMENSIONS DO NOT USE FOR PRE-FABRICATION OF CONNECTING PIPING
- 7. HEAVIEST SECTION IS COIL SECTION
- 8. MAKE-UP WATER PRESSURE
- 20 psi [137 kPa] MIN, 50 psi [344 kPa] MAX
- 9. MAKE-UP CONNECTION LOCATED 7-5/8" [194] FROM CONNECTION END OF UNIT
- 10. SERIES FLOW PIPING AND AUX. CROSSOVER DRAIN ARE BY OTHERS

## **FACE C**

**FACE A** 

**SHIPPING** 4330 lbs+ [1965] kg+ WEIGHT

OPERATING WEIGHT

6080 lbs+ [2760] kg+

HEAVIEST SECTION WEIGHT

2770 lbs+ [1260] kg+

NO. OF SHIPPING SECTIONS