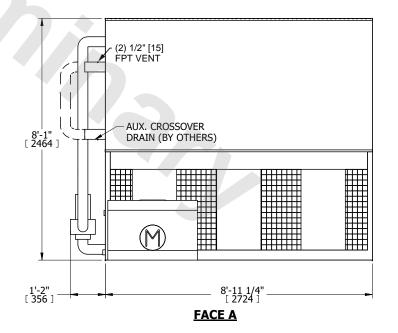

DWG. # WLE040908-DRD-SF REV. SERIAL # DATE 7/13/2025

**FACE D** 

- 2. MPT DENOTES MALE PIPE THREAD FPT DENOTES FEMALE PIPE THREAD BFW DENOTES BEVELED FOR WELDING GVD DENOTES GROOVED FLG DENOTES FLANGE PE DENOTES PLAIN END
- 3. +UNIT WEIGHT DOES NOT INCLUDE ACCESSORIES (SEE ACCESSORY DRAWINGS)
- 4. 3/4" [19mm] DIA. MOUNTING HOLES. REFER TÓ RECOMMENDED STEEL SUPPORT DRAWING
- 5. DIMENSIONS LISTED AS FOLLOWS: ENGLISH FT IN [METRIC] [mm]
- 6. \* APPROXIMATE DIMENSIONS DO NOT USE FOR PRE-FABRICATION OF CONNECTING PIPING
- 7. HEAVIEST SECTION IS COIL SECTION
- 8. MAKE-UP WATER PRESSURE
- 20 psi [137 kPa] MIN, 50 psi [344 kPa] MAX
- 9. MAKE-UP CONNECTION LOCATED 7-5/8" [194] FROM CONNECTION END OF UNIT
- 10. SERIES FLOW PIPING AND AUX. CROSSOVER DRAIN ARE BY OTHERS