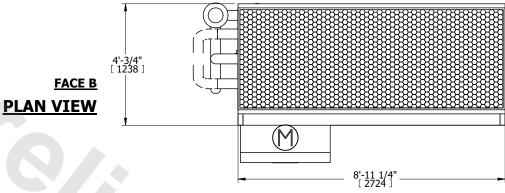

| UNIT                 | CLOSED CIRCUIT COOLER |           |  |
|----------------------|-----------------------|-----------|--|
| MODEL #              | LSWE 4-4J9-Z          | SCALE NTS |  |
| NOTES:<br>1. (M)- FA | AN MOTOR LOCATION     | •         |  |

DWG. # WLE040908-DRD-SF REV. SERIAL # DATE 7/13/2025

**FACE D** 

- 2. MPT DENOTES MALE PIPE THREAD FPT DENOTES FEMALE PIPE THREAD BFW DENOTES BEVELED FOR WELDING GVD DENOTES GROOVED FLG DENOTES FLANGE PE DENOTES PLAIN END
- 3. +UNIT WEIGHT DOES NOT INCLUDE ACCESSORIES (SEE ACCESSORY DRAWINGS)
- 4. 3/4" [19mm] DIA. MOUNTING HOLES. REFER TÓ RECOMMENDED STEEL SUPPORT DRAWING
- 5. DIMENSIONS LISTED AS FOLLOWS: ENGLISH FT IN [METRIC] [mm]
- 6. \* APPROXIMATE DIMENSIONS DO NOT USE FOR PRE-FABRICATION OF CONNECTING PIPING
- 7. HEAVIEST SECTION IS COIL SECTION
- 8. MAKE-UP WATER PRESSURE
- 20 psi [137 kPa] MIN, 50 psi [344 kPa] MAX
- 9. MAKE-UP CONNECTION LOCATED 7-5/8" [194] FROM CONNECTION END OF UNIT
- 10. SERIES FLOW PIPING AND AUX. CROSSOVER DRAIN ARE BY OTHERS