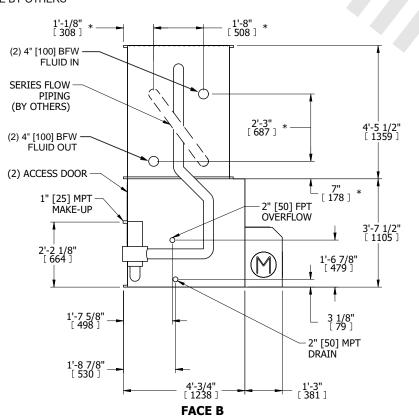

DWG. # WLE040908-DRD-SF REV. SERIAL # DATE 7/13/2025

**FACE D** 

- 2. MPT DENOTES MALE PIPE THREAD FPT DENOTES FEMALE PIPE THREAD BFW DENOTES BEVELED FOR WELDING GVD DENOTES GROOVED FLG DENOTES FLANGE PE DENOTES PLAIN END
- 3. +UNIT WEIGHT DOES NOT INCLUDE ACCESSORIES (SEE ACCESSORY DRAWINGS)
- 4. 3/4" [19mm] DIA. MOUNTING HOLES. REFER TÓ RECOMMENDED STEEL SUPPORT DRAWING
- 5. DIMENSIONS LISTED AS FOLLOWS: ENGLISH FT IN [METRIC] [mm]
- 6. \* APPROXIMATE DIMENSIONS DO NOT USE FOR PRE-FABRICATION OF CONNECTING PIPING
- 7. HEAVIEST SECTION IS COIL SECTION
- 8. MAKE-UP WATER PRESSURE
- 20 psi [137 kPa] MIN, 50 psi [344 kPa] MAX
- 9. MAKE-UP CONNECTION LOCATED 7-5/8" [194] FROM CONNECTION END OF UNIT
- 10. SERIES FLOW PIPING AND AUX. CROSSOVER DRAIN ARE BY OTHERS