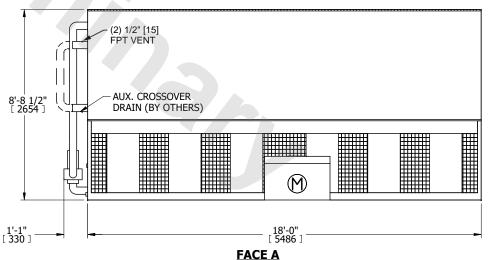

**FACE D** 

- 1. (M)- FAN MOTOR LOCATION
- 2. MPT DENOTES MALE PIPE THREAD FPT DENOTES FEMALE PIPE THREAD BFW DENOTES BEVELED FOR WELDING **GVD DENOTES GROOVED** FLG DENOTES FLANGE PE DENOTES PLAIN END
- 3. +UNIT WEIGHT DOES NOT INCLUDE ACCESSORIES (SEE ACCESSORY DRAWINGS)
- 4. 3/4" [19mm] DIA. MOUNTING HOLES. REFER TÓ RECOMMENDED STEEL SUPPORT DRAWING
- 5. DIMENSIONS LISTED AS FOLLOWS: ENGLISH FT IN [METRIC] [mm]
- 6. \* APPROXIMATE DIMENSIONS DO NOT USE FOR PRE-FABRICATION OF CONNECTING PIPING
- 7. HEAVIEST SECTION IS COIL SECTION
- 8. MAKE-UP WATER PRESSURE
- 20 psi [137 kPa] MIN, 50 psi [344 kPa] MAX
- 9. MAKE-UP CONNECTION LOCATED 7-5/8" [194] FROM CONNECTION END OF UNIT
- 10. SERIES FLOW PIPING AND AUX. CROSSOVER DRAIN ARE BY OTHERS