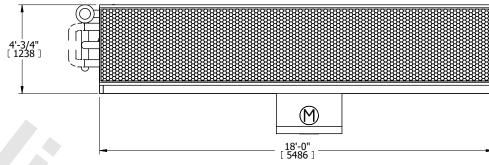

## **FACE C**

**FACE A** 

**SHIPPING** 9290 lbs+ [4215] kg+ WEIGHT

OPERATING WEIGHT

12890 lbs+ [5850] kg+

**FACE B** 

**PLAN VIEW** 

HEAVIEST SECTION WEIGHT

6410 lbs+ [2910] kg+

NO. OF SHIPPING SECTIONS

DRAWN BY: