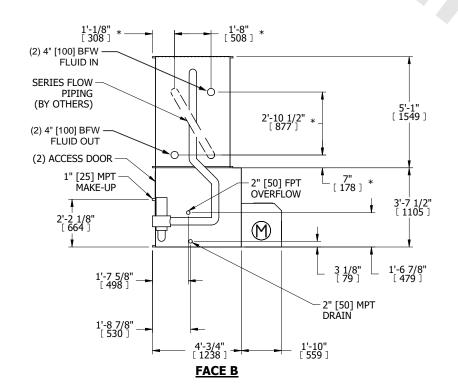

**FACE D** 

- 1. (M)- FAN MOTOR LOCATION
- 2. MPT DENOTES MALE PIPE THREAD FPT DENOTES FEMALE PIPE THREAD BFW DENOTES BEVELED FOR WELDING **GVD DENOTES GROOVED** FLG DENOTES FLANGE PE DENOTES PLAIN END
- 3. +UNIT WEIGHT DOES NOT INCLUDE ACCESSORIES (SEE ACCESSORY DRAWINGS)
- 4. 3/4" [19mm] DIA. MOUNTING HOLES. REFER TÓ RECOMMENDED STEEL SUPPORT DRAWING
- 5. DIMENSIONS LISTED AS FOLLOWS: ENGLISH FT IN [METRIC] [mm]
- 6. \* APPROXIMATE DIMENSIONS DO NOT USE FOR PRE-FABRICATION OF CONNECTING PIPING
- 7. HEAVIEST SECTION IS COIL SECTION
- 8. MAKE-UP WATER PRESSURE
- 20 psi [137 kPa] MIN, 50 psi [344 kPa] MAX
- 9. MAKE-UP CONNECTION LOCATED 7-5/8" [194] FROM CONNECTION END OF UNIT
- 10. SERIES FLOW PIPING AND AUX. CROSSOVER DRAIN ARE BY OTHERS