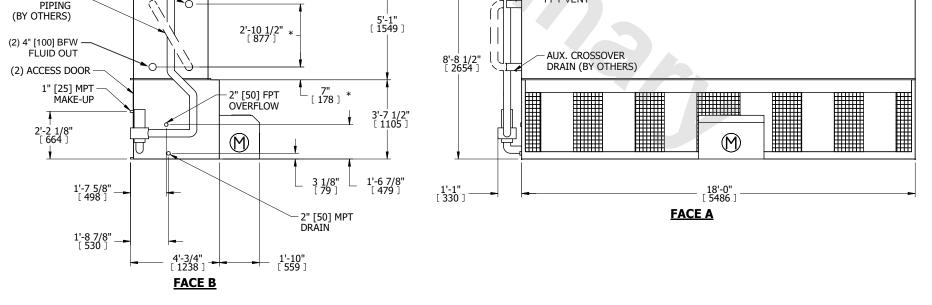

| UNIT CLOSED CIRCUIT COOLER                                                                                                                                                                  |                                                                                                                                                                                                                                                                                                                                                                                                                                                                     | EVADCO                                                                                                                               | DWG. #           | WLE041810-DRD-SF                         | REV                                    |   |                |
|---------------------------------------------------------------------------------------------------------------------------------------------------------------------------------------------|---------------------------------------------------------------------------------------------------------------------------------------------------------------------------------------------------------------------------------------------------------------------------------------------------------------------------------------------------------------------------------------------------------------------------------------------------------------------|--------------------------------------------------------------------------------------------------------------------------------------|------------------|------------------------------------------|----------------------------------------|---|----------------|
| MODEL #                                                                                                                                                                                     | LSWE 4-5L18-Z                                                                                                                                                                                                                                                                                                                                                                                                                                                       | SCALE NTS                                                                                                                            | EVAPCO,          | INC. Evapeo                              | SERIAL #                               | : | DATE 7/15/2025 |
| 2. MPT I<br>FPT I<br>BFW GVD I<br>FLG I<br>PE DE<br>3. +UNIT<br>ACCE<br>4. 3/4" [1<br>RECC<br>5. DIMEI<br>6. * - AP<br>USE F<br>7. HEAV<br>8. MAKE<br>20 psis<br>9. MAKE<br>FROM<br>10. SER | FAN MOTOR LOCATION DENOTES MALE PIPE THR DENOTES FEMALE PIPE TH DENOTES BEVELED FOR I DENOTES GROOVED DENOTES FLANGE ENOTES PLAIN END T WEIGHT DOES NOT INCLESSORIES (SEE ACCESSOF 19mm] DIA. MOUNTING HO DIMMENDED STEEL SUPPO NSIONS LISTED AS FOLLO PPROXIMATE DIMENSIONS FOR PRE-FABRICATION OF VIEST SECTION IS COIL SEE-UP WATER PRESSURE i [137 kPa] MIN, 50 psi [344 I E-UP CONNECTION LOCAT M CONNECTION END OF UR LIES FLOW PIPING AND AU N ARE BY OTHERS | UDE RY DRAWINGS) LES. REFER TO RT DRAWING WS: ENGLISH FT IN [METRIC] [mm] DO NOT F CONNECTING PIPING CTION  KPa] MAX ED 7-5/8" [194] | FACE B PLAN VIEW |                                          | FACE C    M   18'-0"   5486 ]   FACE A |   | FACE D         |
| SEI<br>(B                                                                                                                                                                                   | 1'-1/8" * [ 308 ] *  4" [100] BFW FLUID IN  RIES FLOW PIPING Y OTHERS)  4" [100] BFW FLUID OUT ) ACCESS DOOR  1" [25] MPT MAKE-UP  2'-2 1/8" [ 664 ]                                                                                                                                                                                                                                                                                                                | 2'-10<br>[ 87]                                                                                                                       | 8 [<br>PT        | -8 1/2" AUX. CROSSOVER DRAIN (BY OTHERS) |                                        |   |                |