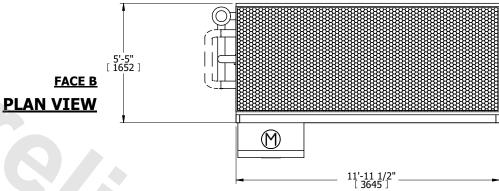

## NOTES:

- 1. (M)- FAN MOTOR LOCATION
- 2. MPT DENOTES MALE PIPE THREAD FPT DENOTES FEMALE PIPE THREAD BFW DENOTES BEVELED FOR WELDING **GVD DENOTES GROOVED** FLG DENOTES FLANGE PE DENOTES PLAIN END
- 3. +UNIT WEIGHT DOES NOT INCLUDE ACCESSORIES (SEE ACCESSORY DRAWINGS)
- 4. 3/4" [19mm] DIA. MOUNTING HOLES. REFER TO RECOMMENDED STEEL SUPPORT DRAWING
- 5. DIMENSIONS LISTED AS FOLLOWS: ENGLISH FT IN [METRIC] [mm]
- 6. \* APPROXIMATE DIMENSIONS DO NOT USE FOR PRE-FABRICATION OF CONNECTING PIPING
- 7. HEAVIEST SECTION IS COIL SECTION
- 8. MAKE-UP WATER PRESSURE
- 20 psi [137 kPa] MIN, 50 psi [344 kPa] MAX 9. SERIES FLOW PIPING AND AUX. CROSSOVER DRAIN ARE BY OTHERS