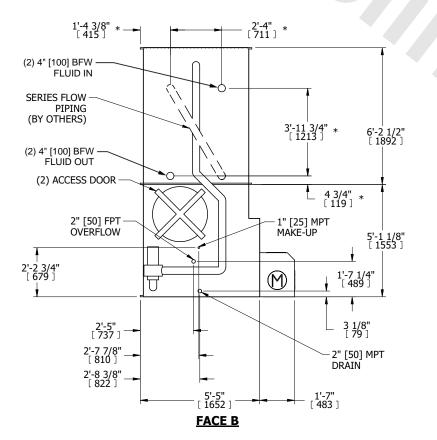

## NOTES:

- 1. (M)- FAN MOTOR LOCATION
- 2. MPT DENOTES MALE PIPE THREAD FPT DENOTES FEMALE PIPE THREAD BFW DENOTES BEVELED FOR WELDING **GVD DENOTES GROOVED** FLG DENOTES FLANGE PE DENOTES PLAIN END
- 3. +UNIT WEIGHT DOES NOT INCLUDE ACCESSORIES (SEE ACCESSORY DRAWINGS)
- 4. 3/4" [19mm] DIA. MOUNTING HOLES. REFER TO RECOMMENDED STEEL SUPPORT DRAWING
- 5. DIMENSIONS LISTED AS FOLLOWS: ENGLISH FT IN [METRIC] [mm]
- 6. \* APPROXIMATE DIMENSIONS DO NOT USE FOR PRE-FABRICATION OF CONNECTING PIPING
- 7. HEAVIEST SECTION IS COIL SECTION
- 8. MAKE-UP WATER PRESSURE
- 20 psi [137 kPa] MIN, 50 psi [344 kPa] MAX 9. SERIES FLOW PIPING AND AUX. CROSSOVER DRAIN ARE BY OTHERS

## **FACE C**

**FACE A** 

**SHIPPING** 9690 lbs+ [4400] kg+ WEIGHT

OPERATING WEIGHT

14160 lbs+ [6425] kg+

HEAVIEST SECTION WEIGHT

6910 lbs+ [3135] kg+

NO. OF SHIPPING SECTIONS