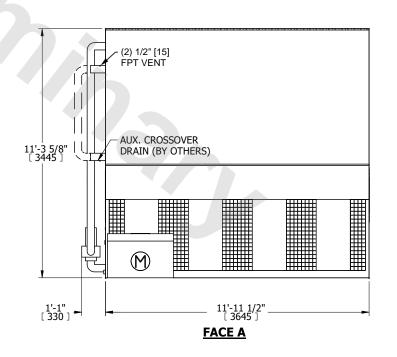

## NOTES:

- 1. (M)- FAN MOTOR LOCATION
- 2. MPT DENOTES MALE PIPE THREAD FPT DENOTES FEMALE PIPE THREAD BFW DENOTES BEVELED FOR WELDING **GVD DENOTES GROOVED** FLG DENOTES FLANGE PE DENOTES PLAIN END
- 3. +UNIT WEIGHT DOES NOT INCLUDE ACCESSORIES (SEE ACCESSORY DRAWINGS)
- 4. 3/4" [19mm] DIA. MOUNTING HOLES. REFER TO RECOMMENDED STEEL SUPPORT DRAWING
- 5. DIMENSIONS LISTED AS FOLLOWS: ENGLISH FT IN [METRIC] [mm]
- 6. \* APPROXIMATE DIMENSIONS DO NOT USE FOR PRE-FABRICATION OF CONNECTING PIPING
- 7. HEAVIEST SECTION IS COIL SECTION
- 8. MAKE-UP WATER PRESSURE
- 20 psi [137 kPa] MIN, 50 psi [344 kPa] MAX 9. SERIES FLOW PIPING AND AUX. CROSSOVER DRAIN ARE BY OTHERS

## **FACE C**

**FACE A** 

**SHIPPING** 9690 lbs+ [4400] kg+ WEIGHT

OPERATING WEIGHT

14160 lbs+ [6425] kg+

HEAVIEST SECTION WEIGHT

6910 lbs+ [3135] kg+

NO. OF SHIPPING SECTIONS