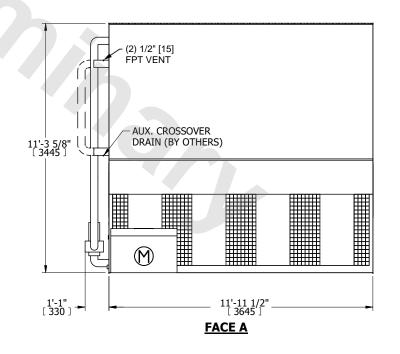

## NOTES:

- 1. (M)- FAN MOTOR LOCATION
- 2. MPT DENOTES MALE PIPE THREAD FPT DENOTES FEMALE PIPE THREAD BFW DENOTES BEVELED FOR WELDING GVD DENOTES GROOVED
  - FLG DENOTES FLANGE
    PE DENOTES PLAIN END
- 3. +UNIT WEIGHT DOES NOT INCLUDE
  ACCESSORIES (SEE ACCESSORY DRAWINGS)
- 4. 3/4" [19mm] DIA. MOUNTING HOLES. REFER TO RECOMMENDED STEEL SUPPORT DRAWING
- 5. DIMENSIONS LISTED AS FOLLOWS: ENGLISH FT IN [METRIC] [mm]
- 6. \* APPROXIMATE DIMENSIONS DO NOT USE FOR PRE-FABRICATION OF CONNECTING PIPING
- 7. HEAVIEST SECTION IS COIL SECTION
- 8. MAKE-UP WATER PRESSURE
- 20 psi [137 kPa] MIN, 50 psi [344 kPa] MAX
- 9. SERIES FLOW PIPING AND AUX. CROSSOVER DRAIN ARE BY OTHERS

## **FACE C**

FACE D

**FACE A** 

SHIPPING WEIGHT

10720 lbs+ [4865] kg+

OPERATING WEIGHT

ING +T 15520 lbs+ [7040] kg+

. HEA

HEAVIEST SECTION WEIGHT 8030 lbs+ [3645] kg+

NO. OF SHIPPING SECTIONS

DRAWN BY: