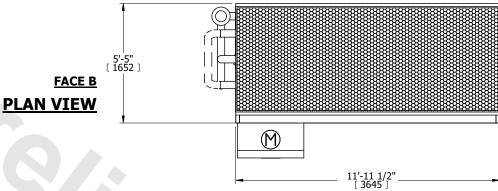

## NOTES:

- 1. (M)- FAN MOTOR LOCATION
- 2. MPT DENOTES MALE PIPE THREAD FPT DENOTES FEMALE PIPE THREAD BFW DENOTES BEVELED FOR WELDING GVD DENOTES GROOVED
  - FLG DENOTES FLANGE
    PE DENOTES PLAIN END
- 3. +UNIT WEIGHT DOES NOT INCLUDE
  ACCESSORIES (SEE ACCESSORY DRAWINGS)
- 4. 3/4" [19mm] DIA. MOUNTING HOLES. REFER TO RECOMMENDED STEEL SUPPORT DRAWING
- 5. DIMENSIONS LISTED AS FOLLOWS: ENGLISH FT IN [METRIC] [mm]
- 6. \* APPROXIMATE DIMENSIONS DO NOT USE FOR PRE-FABRICATION OF CONNECTING PIPING
- 7. HEAVIEST SECTION IS COIL SECTION
- 8. MAKE-UP WATER PRESSURE
- 20 psi [137 kPa] MIN, 50 psi [344 kPa] MAX
- 9. SERIES FLOW PIPING AND AUX. CROSSOVER DRAIN ARE BY OTHERS

## **FACE C**

FACE D

**FACE A** 

SHIPPING WEIGHT

10720 lbs+ [4865] kg+

OPERATING WEIGHT

ING +T 15520 lbs+ [7040] kg+

. HEA

HEAVIEST SECTION WEIGHT 8030 lbs+ [3645] kg+

NO. OF SHIPPING SECTIONS

DRAWN BY: