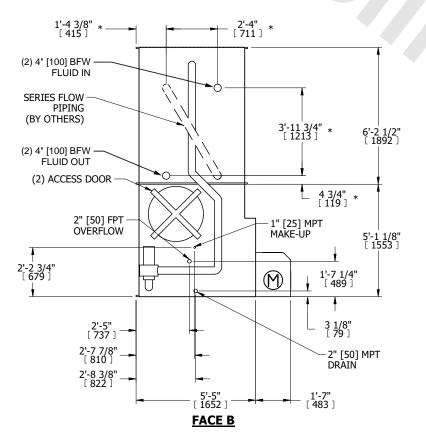

## NOTES:

- 1. (M)- FAN MOTOR LOCATION
- 2. MPT DENOTES MALE PIPE THREAD FPT DENOTES FEMALE PIPE THREAD BFW DENOTES BEVELED FOR WELDING GVD DENOTES GROOVED
  - FLG DENOTES FLANGE
    PE DENOTES PLAIN END
- 3. +UNIT WEIGHT DOES NOT INCLUDE
  ACCESSORIES (SEE ACCESSORY DRAWINGS)
- 4. 3/4" [19mm] DIA. MOUNTING HOLES. REFER TO RECOMMENDED STEEL SUPPORT DRAWING
- 5. DIMENSIONS LISTED AS FOLLOWS: ENGLISH FT IN [METRIC] [mm]
- 6. \* APPROXIMATE DIMENSIONS DO NOT USE FOR PRE-FABRICATION OF CONNECTING PIPING
- 7. HEAVIEST SECTION IS COIL SECTION
- 8. MAKE-UP WATER PRESSURE
- 20 psi [137 kPa] MIN, 50 psi [344 kPa] MAX
- 9. SERIES FLOW PIPING AND AUX. CROSSOVER DRAIN ARE BY OTHERS

## **FACE C**

FACE D

**FACE A** 

SHIPPING WEIGHT

10720 lbs+ [4865] kg+

OPERATING WEIGHT

ING +T 15520 lbs+ [7040] kg+

. HEA

HEAVIEST SECTION WEIGHT 8030 lbs+ [3645] kg+

NO. OF SHIPPING SECTIONS

DRAWN BY: