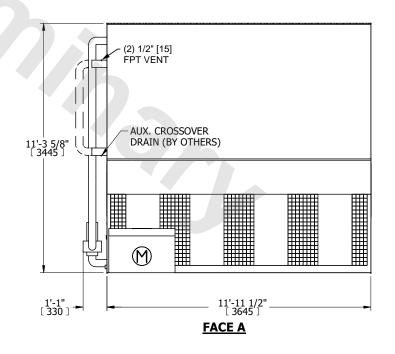

## NOTES:

- 1. (M)- FAN MOTOR LOCATION
- 2. MPT DENOTES MALE PIPE THREAD FPT DENOTES FEMALE PIPE THREAD BFW DENOTES BEVELED FOR WELDING GVD DENOTES GROOVED
  - FLG DENOTES FLANGE
    PE DENOTES PLAIN END
- 3. +UNIT WEIGHT DOES NOT INCLUDE ACCESSORIES (SEE ACCESSORY DRAWINGS)
- 4. 3/4" [19mm] DIA. MOUNTING HOLES. REFER TO RECOMMENDED STEEL SUPPORT DRAWING
- 5. DIMENSIONS LISTED AS FOLLOWS: ENGLISH FT IN [METRIC] [mm]
- 6. \* APPROXIMATE DIMENSIONS DO NOT USE FOR PRE-FABRICATION OF CONNECTING PIPING
- 7. HEAVIEST SECTION IS COIL SECTION
- 8. MAKE-UP WATER PRESSURE
- 20 psi [137 kPa] MIN, 50 psi [344 kPa] MAX
- 9. SERIES FLOW PIPING AND AUX. CROSSOVER DRAIN ARE BY OTHERS

## **FACE C**

**FACE D** 

FACE A

SHIPPING WEIGHT 10780 lbs+ [4890] kg+

OPERATING WEIGHT

15580 lbs+ [7070] kg+

HEAVIEST SECTION WEIGHT

8030 lbs+ [3645] kg+