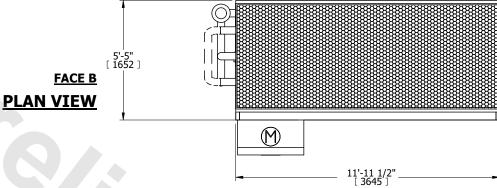

## NOTES:

- 1. (M)- FAN MOTOR LOCATION
- 2. MPT DENOTES MALE PIPE THREAD FPT DENOTES FEMALE PIPE THREAD BFW DENOTES BEVELED FOR WELDING GVD DENOTES GROOVED
  - FLG DENOTES FLANGE
    PE DENOTES PLAIN END
- 3. +UNIT WEIGHT DOES NOT INCLUDE ACCESSORIES (SEE ACCESSORY DRAWINGS)
- 4. 3/4" [19mm] DIA. MOUNTING HOLES. REFER TO RECOMMENDED STEEL SUPPORT DRAWING
- 5. DIMENSIONS LISTED AS FOLLOWS: ENGLISH FT IN [METRIC] [mm]
- 6. \* APPROXIMATE DIMENSIONS DO NOT USE FOR PRE-FABRICATION OF CONNECTING PIPING
- 7. HEAVIEST SECTION IS COIL SECTION
- 8. MAKE-UP WATER PRESSURE
- 20 psi [137 kPa] MIN, 50 psi [344 kPa] MAX
- 9. SERIES FLOW PIPING AND AUX. CROSSOVER DRAIN ARE BY OTHERS

## **FACE C**

**FACE D** 

FACE A

SHIPPING WEIGHT 10780 lbs+ [4890] kg+

OPERATING WEIGHT

15580 lbs+ [7070] kg+

HEAVIEST SECTION WEIGHT

8030 lbs+ [3645] kg+