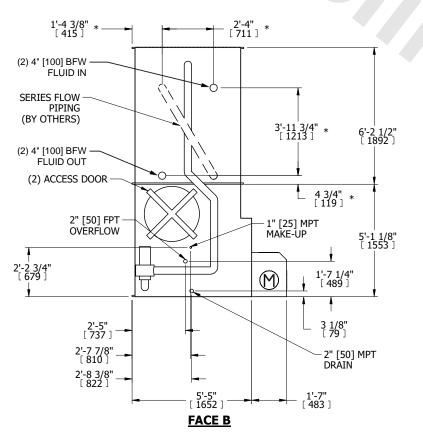

## NOTES:

- 1. (M)- FAN MOTOR LOCATION
- 2. MPT DENOTES MALE PIPE THREAD FPT DENOTES FEMALE PIPE THREAD BFW DENOTES BEVELED FOR WELDING GVD DENOTES GROOVED
  - FLG DENOTES FLANGE
    PE DENOTES PLAIN END
- 3. +UNIT WEIGHT DOES NOT INCLUDE ACCESSORIES (SEE ACCESSORY DRAWINGS)
- 4. 3/4" [19mm] DIA. MOUNTING HOLES. REFER TO RECOMMENDED STEEL SUPPORT DRAWING
- 5. DIMENSIONS LISTED AS FOLLOWS: ENGLISH FT IN [METRIC] [mm]
- 6. \* APPROXIMATE DIMENSIONS DO NOT USE FOR PRE-FABRICATION OF CONNECTING PIPING
- 7. HEAVIEST SECTION IS COIL SECTION
- 8. MAKE-UP WATER PRESSURE
- 20 psi [137 kPa] MIN, 50 psi [344 kPa] MAX
- 9. SERIES FLOW PIPING AND AUX. CROSSOVER DRAIN ARE BY OTHERS

## **FACE C**

**FACE D** 

FACE A

SHIPPING WEIGHT 10780 lbs+ [4890] kg+

OPERATING WEIGHT

15580 lbs+ [7070] kg+

HEAVIEST SECTION WEIGHT

8030 lbs+ [3645] kg+