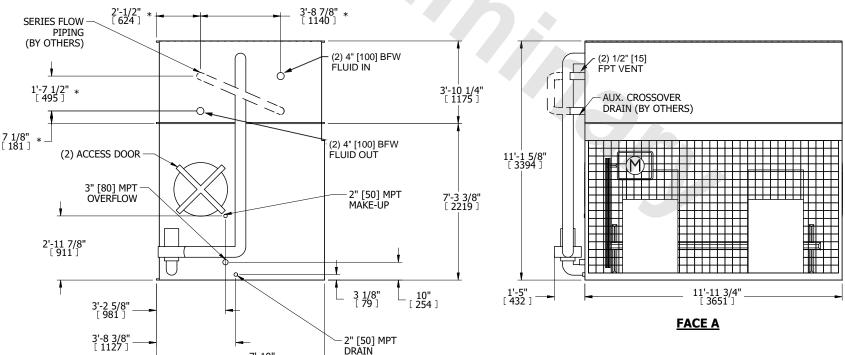

## NOTES:

- 1. (M)- FAN MOTOR LOCATION
- 2. MPT DENOTES MALE PIPE THREAD
  FPT DENOTES FEMALE PIPE THREAD
  BFW DENOTES BEVELED FOR WELDING
  GVD DENOTES GROOVED
  FLG DENOTES FLANGE
  PE DENOTES PLAIN END
- 3. +UNIT WEIGHT DOES NOT INCLUDE ACCESSORIES (SEE ACCESSORY DRAWINGS)
- 4. 3/4" [19mm] DIA. MOUNTING HOLES. REFER TÓ RECOMMENDED STEEL SUPPORT DRAWING
- 5. DIMENSIONS LISTED AS FOLLOWS: ENGLISH FT IN [METRIC] [mm]
- 6. \* APPROXIMATE DIMENSIONS DO NOT USE FOR PRE-FABRICATION OF CONNECTING PIPING
- 7. HEAVIEST SECTION IS COIL SECTION
- 8. MAKE-UP WATER PRESSURE
- 20 psi [137 kPa] MIN, 50 psi [344 kPa] MAX
- 9. SERIES FLOW PIPING AND AUX. CROSSOVER DRAIN ARE BY OTHERS

## **FACE C**

SHIPPING 9900 lbs+ [4495] kg+ OPERATING WEIGHT 14940 lbs+ [6780] kg+ HEAVIEST SECTION WEIGHT 5870 lbs+ [2665] kg+ NO. OF SHIPPING SECTIONS

7'-10" [ 2388 ]

**FACE B** 

DRAWN BY: