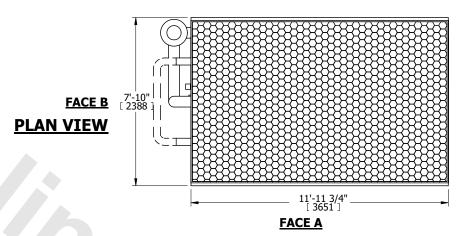

## **FACE C**

SHIPPING 9900 lbs+ [4495] kg+ OPERATING WEIGHT 14940 lbs+ [6780] kg+ HEAVIEST SECTION WEIGHT 5870 lbs+ [2665] kg+ NO. OF SHIPPING SECTIONS

7'-10" [ 2388 ]

**FACE B** 

DRAWN BY: