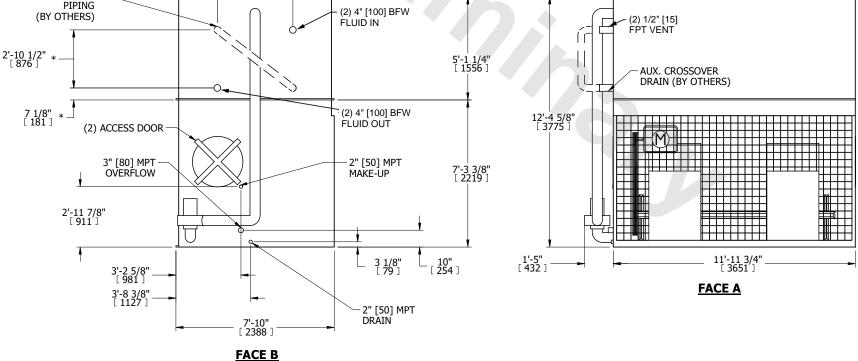

| UNIT                                                                                                                                                                              | CLOSED CIRCUIT COOLER                                                                                                                                                                                                                                                                                                                                                                                   |                                                                                                                                  | EVADOO THE F                  |                       | DWG. # WLEP81210-DRE-SF          | REV.          |
|-----------------------------------------------------------------------------------------------------------------------------------------------------------------------------------|---------------------------------------------------------------------------------------------------------------------------------------------------------------------------------------------------------------------------------------------------------------------------------------------------------------------------------------------------------------------------------------------------------|----------------------------------------------------------------------------------------------------------------------------------|-------------------------------|-----------------------|----------------------------------|---------------|
| MODEL #                                                                                                                                                                           | LSWE 8P-5N12-Z                                                                                                                                                                                                                                                                                                                                                                                          | SCALE NTS                                                                                                                        | EVAPCO                        | INC. evapeo           | SERIAL #                         | DATE 7/7/2025 |
| 2. MPT D<br>FPT D<br>BFW I<br>GVD I<br>FLG D<br>PE DE<br>3. +UNIT<br>ACCE:<br>4. 3/4" [1<br>RECO<br>5. DIMEN<br>6. * - APF<br>USE F<br>7. HEAVI<br>8. MAKE-<br>20 psi<br>9. SERIE | AN MOTOR LOCATION DENOTES MALE PIPE THRE ENOTES FEMALE PIPE THRE ENOTES BEVELED FOR W DENOTES GROOVED DENOTES PLAIN END WEIGHT DOES NOT INCLUS SSORIES (SEE ACCESSOR 9mm] DIA. MOUNTING HOL MMENDED STEEL SUPPOR ASIONS LISTED AS FOLLOW PROXIMATE DIMENSIONS IF OR PRE-FABRICATION OF JEST SECTION IS COIL SECUL UP WATER PRESSURE [137 kPa] MIN, 50 psi [344 k S FLOW PIPING AND AUX. I ARE BY OTHERS | READ VELDING  UDE RY DRAWINGS) LES. REFER TO RT DRAWING WS: ENGLISH FT IN [METRIC] [mm] DO NOT CONNECTING PIPING CTION  (Pa] MAX |                               | FACE B [72            | FACE C  11'-11 3/4"  11'-3651'   | FACE D        |
|                                                                                                                                                                                   | SERIES FLOW —                                                                                                                                                                                                                                                                                                                                                                                           | /2" * <del> </del>                                                                                                               | 3'-8 7/8" *                   |                       | FACE A                           |               |
|                                                                                                                                                                                   | PIPING<br>(BY OTHERS)                                                                                                                                                                                                                                                                                                                                                                                   |                                                                                                                                  | (2) 4" [100] BFW<br>FLUID IN  |                       | (2) 1/2" [15]<br>FPT VENT        |               |
| 2'                                                                                                                                                                                | -10 1/2" *<br>[ 876 ] *                                                                                                                                                                                                                                                                                                                                                                                 |                                                                                                                                  |                               | 5'-1 1/4"<br>[ 1556 ] | AUX. CROSSOVER DRAIN (BY OTHERS) |               |
|                                                                                                                                                                                   | 7 1/8" * (2) ACCESS                                                                                                                                                                                                                                                                                                                                                                                     | DOOR                                                                                                                             | (2) 4" [100] BFW<br>FLUID OUT | 12'-4<br>[ 37         | 4 5/8"<br>775 ]                  |               |
|                                                                                                                                                                                   | 211 [00]                                                                                                                                                                                                                                                                                                                                                                                                |                                                                                                                                  | 2// [E0] MDT                  |                       |                                  |               |