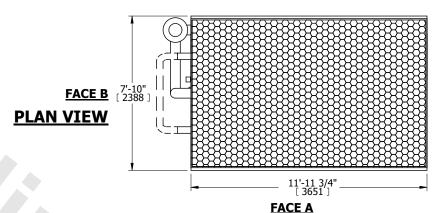

## NOTES:

- 1. (M)- FAN MOTOR LOCATION
- 2. MPT DENOTES MALE PIPE THREAD FPT DENOTES FEMALE PIPE THREAD BFW DENOTES BEVELED FOR WELDING **GVD DENOTES GROOVED** FLG DENOTES FLANGE PE DENOTES PLAIN END
- 3. +UNIT WEIGHT DOES NOT INCLUDE ACCESSORIES (SEE ACCESSORY DRAWINGS)
- 4. 3/4" [19mm] DIA. MOUNTING HOLES. REFER TO RECOMMENDED STEEL SUPPORT DRAWING
- 5. DIMENSIONS LISTED AS FOLLOWS: ENGLISH FT IN [METRIC] [mm]
- 6. \* APPROXIMATE DIMENSIONS DO NOT USE FOR PRE-FABRICATION OF CONNECTING PIPING
- 7. HEAVIEST SECTION IS COIL SECTION
- 8. MAKE-UP WATER PRESSURE
- 20 psi [137 kPa] MIN, 50 psi [344 kPa] MAX 9. SERIES FLOW PIPING AND AUX. CROSSOVER DRAIN ARE BY OTHERS