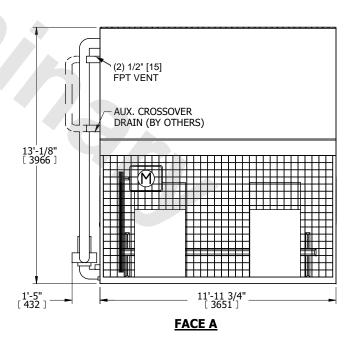

## NOTES:

- 1. (M)- FAN MOTOR LOCATION
- 2. MPT DENOTES MALE PIPE THREAD FPT DENOTES FEMALE PIPE THREAD BFW DENOTES BEVELED FOR WELDING **GVD DENOTES GROOVED** FLG DENOTES FLANGE PE DENOTES PLAIN END
- 3. +UNIT WEIGHT DOES NOT INCLUDE ACCESSORIES (SEE ACCESSORY DRAWINGS)
- 4. 3/4" [19mm] DIA. MOUNTING HOLES. REFER TO RECOMMENDED STEEL SUPPORT DRAWING
- 5. DIMENSIONS LISTED AS FOLLOWS: ENGLISH FT IN [METRIC] [mm]
- 6. \* APPROXIMATE DIMENSIONS DO NOT USE FOR PRE-FABRICATION OF CONNECTING PIPING
- 7. HEAVIEST SECTION IS COIL SECTION
- 8. MAKE-UP WATER PRESSURE
- 20 psi [137 kPa] MIN, 50 psi [344 kPa] MAX 9. SERIES FLOW PIPING AND AUX. CROSSOVER DRAIN ARE BY OTHERS