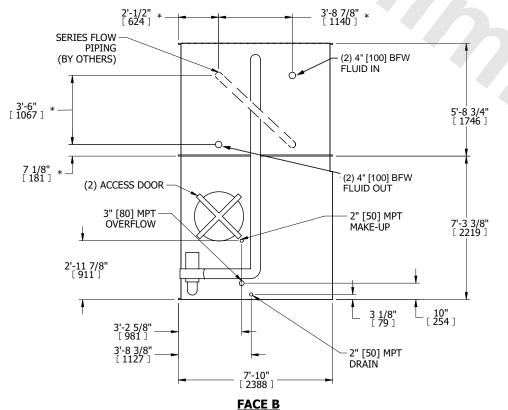

## NOTES:

- 1. (M)- FAN MOTOR LOCATION
- 2. MPT DENOTES MALE PIPE THREAD FPT DENOTES FEMALE PIPE THREAD BFW DENOTES BEVELED FOR WELDING **GVD DENOTES GROOVED** FLG DENOTES FLANGE PE DENOTES PLAIN END
- 3. +UNIT WEIGHT DOES NOT INCLUDE ACCESSORIES (SEE ACCESSORY DRAWINGS)
- 4. 3/4" [19mm] DIA. MOUNTING HOLES. REFER TO RECOMMENDED STEEL SUPPORT DRAWING
- 5. DIMENSIONS LISTED AS FOLLOWS: ENGLISH FT IN [METRIC] [mm]
- 6. \* APPROXIMATE DIMENSIONS DO NOT USE FOR PRE-FABRICATION OF CONNECTING PIPING
- 7. HEAVIEST SECTION IS COIL SECTION
- 8. MAKE-UP WATER PRESSURE
- 20 psi [137 kPa] MIN, 50 psi [344 kPa] MAX 9. SERIES FLOW PIPING AND AUX. CROSSOVER DRAIN ARE BY OTHERS