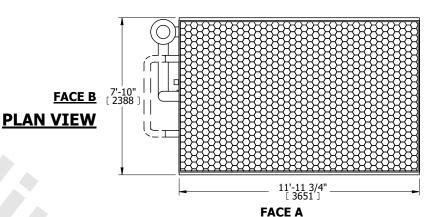

|           |  |



DWG. # WLEP81214-DRD-SF REV. 
SERIAL # DATE 8/17/2025

- 1. (M)- FAN MOTOR LOCATION
- 2. MPT DENOTES MALE PIPE THREAD FPT DENOTES FEMALE PIPE THREAD BFW DENOTES BEVELED FOR WELDING GVD DENOTES BROOVED ELC DENOTES ELANGE
- GVD DENOTES GROOVED FLG DENOTES FLANGE PE DENOTES PLAIN END
- 3. +UNIT WEIGHT DOES NOT INCLUDE ACCESSORIES (SEE ACCESSORY DRAWINGS)
- 4. 3/4" [19mm] DIA. MOUNTING HOLES. REFER TÓ RECOMMENDED STEEL SUPPORT DRAWING
- 5. DIMENSIONS LISTED AS FOLLOWS: ENGLISH FT IN [METRIC] [mm]
- 6. \* APPROXIMATE DIMENSIONS DO NOT USE FOR PRE-FABRICATION OF CONNECTING PIPING
- 7. HEAVIEST SECTION IS COIL SECTION
- 8. MAKE-UP WATER PRESSURE
- 20 psi [137 kPa] MIN, 50 psi [344 kPa] MAX
- 9. SERIES FLOW PIPING AND AUX. CROSSOVER DRAIN ARE BY OTHERS

## FACE C



FACE D





SHIPPING WEIGHT 15720 lbs+ [7135] kg+ OPERATING WEIGHT

HEAVIEST SECTION WEIGHT

11680 lbs+ [5300] kg+

NO. OF SHIPPING SECTIONS

DRAWN BY: