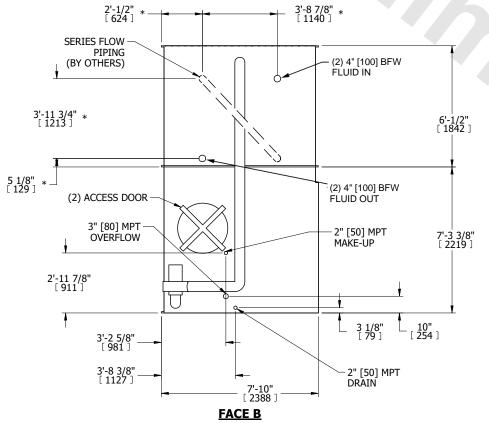

DWG. # WLEP81214-DRD-SF REV. 
SERIAL # DATE 8/17/2025

- 1. (M)- FAN MOTOR LOCATION
- 2. MPT DENOTES MALE PIPE THREAD FPT DENOTES FEMALE PIPE THREAD BFW DENOTES BEVELED FOR WELDING GVD DENOTES BROOVED ELC DENOTES ELANGE
- GVD DENOTES GROOVED FLG DENOTES FLANGE PE DENOTES PLAIN END
- 3. +UNIT WEIGHT DOES NOT INCLUDE ACCESSORIES (SEE ACCESSORY DRAWINGS)
- 4. 3/4" [19mm] DIA. MOUNTING HOLES. REFER TÓ RECOMMENDED STEEL SUPPORT DRAWING
- 5. DIMENSIONS LISTED AS FOLLOWS: ENGLISH FT IN [METRIC] [mm]
- 6. \* APPROXIMATE DIMENSIONS DO NOT USE FOR PRE-FABRICATION OF CONNECTING PIPING
- 7. HEAVIEST SECTION IS COIL SECTION
- 8. MAKE-UP WATER PRESSURE
- 20 psi [137 kPa] MIN, 50 psi [344 kPa] MAX
- 9. SERIES FLOW PIPING AND AUX. CROSSOVER DRAIN ARE BY OTHERS