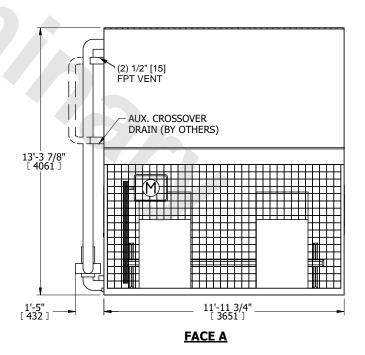

DWG. # WLEP81214-DRD-SF REV. 
SERIAL # DATE 8/17/2025

- 1. (M)- FAN MOTOR LOCATION
- 2. MPT DENOTES MALE PIPE THREAD FPT DENOTES FEMALE PIPE THREAD BFW DENOTES BEVELED FOR WELDING GVD DENOTES BROOVED ELC DENOTES ELANGE
- GVD DENOTES GROOVED FLG DENOTES FLANGE PE DENOTES PLAIN END
- 3. +UNIT WEIGHT DOES NOT INCLUDE ACCESSORIES (SEE ACCESSORY DRAWINGS)
- 4. 3/4" [19mm] DIA. MOUNTING HOLES. REFER TÓ RECOMMENDED STEEL SUPPORT DRAWING
- 5. DIMENSIONS LISTED AS FOLLOWS: ENGLISH FT IN [METRIC] [mm]
- 6. \* APPROXIMATE DIMENSIONS DO NOT USE FOR PRE-FABRICATION OF CONNECTING PIPING
- 7. HEAVIEST SECTION IS COIL SECTION
- 8. MAKE-UP WATER PRESSURE
- 20 psi [137 kPa] MIN, 50 psi [344 kPa] MAX
- 9. SERIES FLOW PIPING AND AUX. CROSSOVER DRAIN ARE BY OTHERS