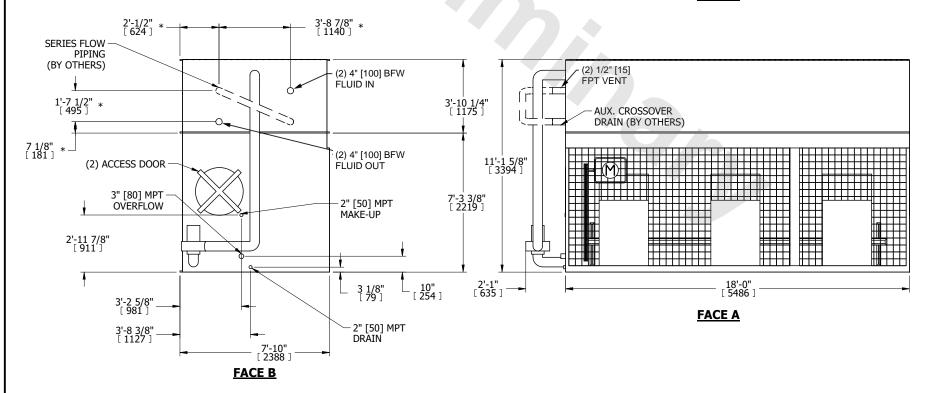

## NOTES:

- 1. (M)- FAN MOTOR LOCATION 2. MPT DENOTES MALE PIPE THREAD FPT DENOTES FEMALE PIPE THREAD BFW DENOTES BEVELED FOR WELDING **GVD DENOTES GROOVED** FLG DENOTES FLANGE
  - PE DENOTES PLAIN END
- 3. +UNIT WEIGHT DOES NOT INCLUDE ACCESSORIES (SEE ACCESSORY DRAWINGS)
- 4. 3/4" [19mm] DIA. MOUNTING HOLES. REFER TÓ RECOMMENDED STEEL SUPPORT DRAWING
- 5. DIMENSIONS LISTED AS FOLLOWS: ENGLISH FT IN [METRIC] [mm]
- 6. \* APPROXIMATE DIMENSIONS DO NOT USE FOR PRE-FABRICATION OF CONNECTING PIPING
- 7. HEAVIEST SECTION IS COIL SECTION
- 9. SERIES FLOW PIPING AND AUX. CROSSOVER DRAIN ARE BY OTHERS

8. MAKE-UP WATER PRESSURE 20 psi [137 kPa] MIN, 50 psi [344 kPa] MAX

## **FACE C**

**FACE D** 

**FACE A** 

**SHIPPING** WEIGHT

13940 lbs+ [6325] kg+

OPERATING WEIGHT

21540 lbs+ [9775] kg+

HEAVIEST SECTION WEIGHT

8700 lbs+ [3950] kg+

NO. OF SHIPPING SECTIONS

DRAWN BY: