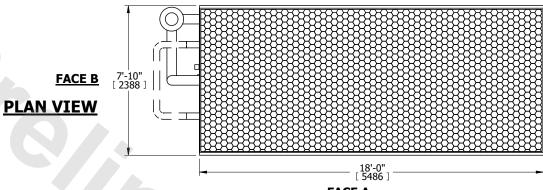

## NOTES:

- 1. (M)- FAN MOTOR LOCATION 2. MPT DENOTES MALE PIPE THREAD FPT DENOTES FEMALE PIPE THREAD BFW DENOTES BEVELED FOR WELDING **GVD DENOTES GROOVED** FLG DENOTES FLANGE
  - PE DENOTES PLAIN END
- 3. +UNIT WEIGHT DOES NOT INCLUDE ACCESSORIES (SEE ACCESSORY DRAWINGS)
- 4. 3/4" [19mm] DIA. MOUNTING HOLES. REFER TÓ RECOMMENDED STEEL SUPPORT DRAWING
- 5. DIMENSIONS LISTED AS FOLLOWS: ENGLISH FT IN [METRIC] [mm]
- 6. \* APPROXIMATE DIMENSIONS DO NOT USE FOR PRE-FABRICATION OF CONNECTING PIPING
- 7. HEAVIEST SECTION IS COIL SECTION
- 9. SERIES FLOW PIPING AND AUX. CROSSOVER DRAIN ARE BY OTHERS

## **FACE C**

**FACE D** 

**FACE A** 

**SHIPPING** WEIGHT

13940 lbs+ [6325] kg+

OPERATING WEIGHT

21540 lbs+ [9775] kg+

HEAVIEST SECTION WEIGHT

8700 lbs+ [3950] kg+

NO. OF SHIPPING SECTIONS

DRAWN BY: