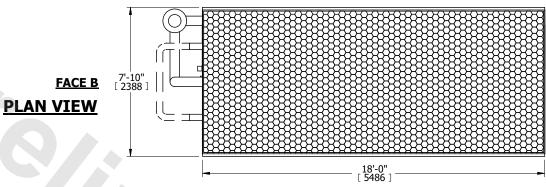

8-Z SCALE NTS

EVAPCO, INC. EVAPCO

DWG. # WLEP81808-DRD-SF REV. SERIAL # DATE 7/8/2025

## NOTES:

- 1. (M)- FAN MOTOR LOCATION
- 2. MPT DENOTES MALE PIPE THREAD FPT DENOTES FEMALE PIPE THREAD BFW DENOTES BEVELED FOR WELDING GVD DENOTES GROOVED FLG DENOTES FLANGE
  - FLG DENOTES FLANGE
    PE DENOTES PLAIN END
- 3. +UNIT WEIGHT DOES NOT INCLUDE ACCESSORIES (SEE ACCESSORY DRAWINGS)
- 4. 3/4" [19mm] DIA. MOUNTING HOLES. REFER TÓ RECOMMENDED STEEL SUPPORT DRAWING
- 5. DIMENSIONS LISTED AS FOLLOWS: ENGLISH FT IN [METRIC] [mm]
- 6. \* APPROXIMATE DIMENSIONS DO NOT USE FOR PRE-FABRICATION OF CONNECTING PIPING
- 7. HEAVIEST SECTION IS COIL SECTION
- 8. MAKE-UP WATER PRESSURE 20 psi [137 kPa] MIN, 50 psi [344 kPa] MAX
- 9. SERIES FLOW PIPING AND AUX. CROSSOVER DRAIN ARE BY OTHERS

## **FACE C**



**FACE D** 

FACE A



**FACE** B

10890 lbs+ [4940] kg+