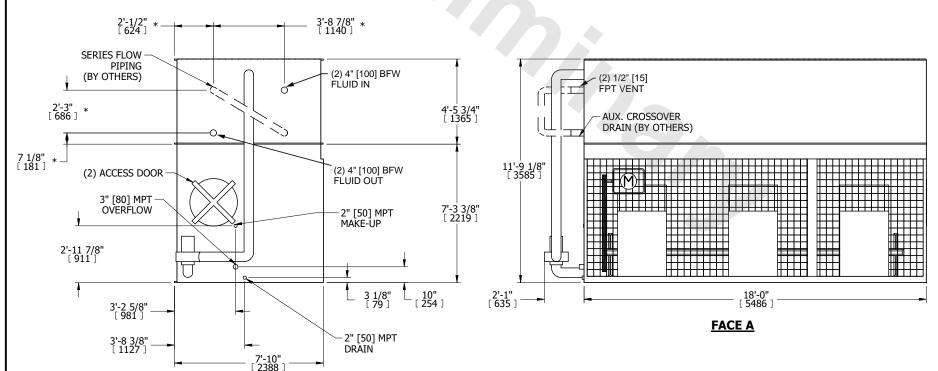

## NOTES:

- 1. (M)- FAN MOTOR LOCATION
- 2. MPT DENOTES MALE PIPE THREAD FPT DENOTES FEMALE PIPE THREAD BFW DENOTES BEVELED FOR WELDING GVD DENOTES GROOVED FLG DENOTES FLANGE
  - FLG DENOTES FLANGE
    PE DENOTES PLAIN END
- 3. +UNIT WEIGHT DOES NOT INCLUDE ACCESSORIES (SEE ACCESSORY DRAWINGS)
- 4. 3/4" [19mm] DIA. MOUNTING HOLES. REFER TÓ RECOMMENDED STEEL SUPPORT DRAWING
- 5. DIMENSIONS LISTED AS FOLLOWS: ENGLISH FT IN [METRIC] [mm]
- 6. \* APPROXIMATE DIMENSIONS DO NOT USE FOR PRE-FABRICATION OF CONNECTING PIPING
- 7. HEAVIEST SECTION IS COIL SECTION
- 8. MAKE-UP WATER PRESSURE 20 psi [137 kPa] MIN, 50 psi [344 kPa] MAX
- 9. SERIES FLOW PIPING AND AUX. CROSSOVER DRAIN ARE BY OTHERS

## **FACE C**

**FACE D** 

FACE A

**FACE** B

10890 lbs+ [4940] kg+