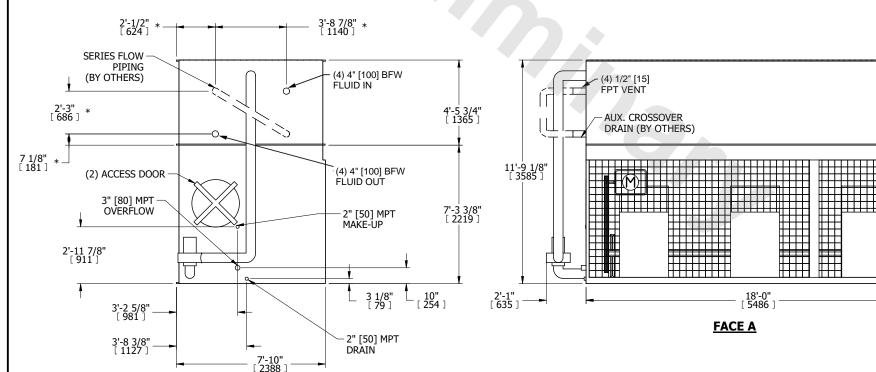

## NOTES:

- 1. (M)- FAN MOTOR LOCATION
- 2. MPT DENOTES MALE PIPE THREAD FPT DENOTES FEMALE PIPE THREAD BFW DENOTES BEVELED FOR WELDING **GVD DENOTES GROOVED**
- FLG DENOTES FLANGE PE DENOTES PLAIN END
- 3. +UNIT WEIGHT DOES NOT INCLUDE ACCESSORIES (SEE ACCESSORY DRAWINGS)
- 4. 3/4" [19mm] DIA. MOUNTING HOLES. REFER TÓ RECOMMENDED STEEL SUPPORT DRAWING
- 5. DIMENSIONS LISTED AS FOLLOWS: ENGLISH FT IN [METRIC] [mm]
- 6. \* APPROXIMATE DIMENSIONS DO NOT USE FOR PRE-FABRICATION OF CONNECTING PIPING
- 7. HEAVIEST SECTION IS COIL SECTION
- 8. MAKE-UP WATER PRESSURE 20 psi [137 kPa] MIN, 50 psi [344 kPa] MAX
- 9. SERIES FLOW PIPING AND AUX. CROSSOVER DRAIN ARE BY OTHERS

## **FACE C**

**FACE D** 

**FACE A** 

DRAWN BY: NO. OF SHIPPING SECTIONS

**FACE** B