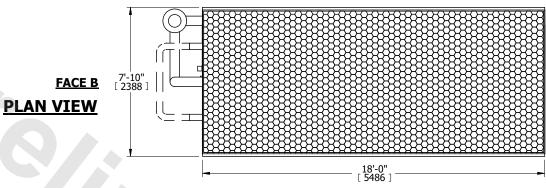

## NOTES:

- 1. (M)- FAN MOTOR LOCATION
- 2. MPT DENOTES MALE PIPE THREAD FPT DENOTES FEMALE PIPE THREAD BFW DENOTES BEVELED FOR WELDING **GVD DENOTES GROOVED**
- FLG DENOTES FLANGE PE DENOTES PLAIN END
- 3. +UNIT WEIGHT DOES NOT INCLUDE ACCESSORIES (SEE ACCESSORY DRAWINGS)
- 4. 3/4" [19mm] DIA. MOUNTING HOLES. REFER TÓ RECOMMENDED STEEL SUPPORT DRAWING
- 5. DIMENSIONS LISTED AS FOLLOWS: ENGLISH FT IN [METRIC] [mm]
- 6. \* APPROXIMATE DIMENSIONS DO NOT USE FOR PRE-FABRICATION OF CONNECTING PIPING
- 7. HEAVIEST SECTION IS COIL SECTION
- 8. MAKE-UP WATER PRESSURE 20 psi [137 kPa] MIN, 50 psi [344 kPa] MAX
- 9. SERIES FLOW PIPING AND AUX. CROSSOVER DRAIN ARE BY OTHERS

## **FACE C**

**FACE D** 

**FACE A** 

DRAWN BY: NO. OF SHIPPING SECTIONS

**FACE** B