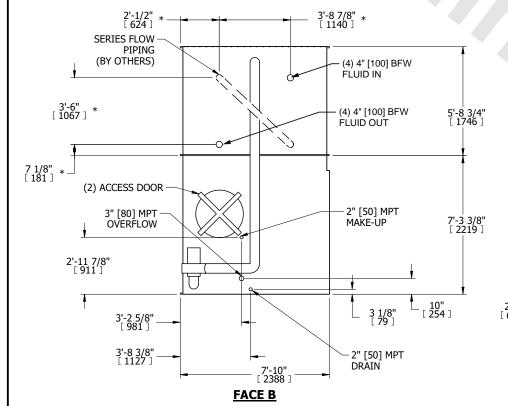

## NOTES:

- 1. (M)- FAN MOTOR LOCATION
- 2. MPT DENOTES MALE PIPE THREAD FPT DENOTES FEMALE PIPE THREAD BFW DENOTES BEVELED FOR WELDING **GVD DENOTES GROOVED** FLG DENOTES FLANGE PE DENOTES PLAIN END
- 3. +UNIT WEIGHT DOES NOT INCLUDE ACCESSORIES (SEE ACCESSORY DRAWINGS)
- 4. 3/4" [19mm] DIA. MOUNTING HOLES. REFER TO RECOMMENDED STEEL SUPPORT DRAWING 5. DIMENSIONS LISTED AS FOLLOWS: ENGLISH FT IN
- [METRIC1 [mm] 6. \* - APPROXIMATE DIMENSIONS DO NOT
- USE FOR PRE-FABRICATION OF CONNECTING PIPING
- 7. HEAVIEST SECTION IS COIL SECTION
- 8. MAKE-UP WATER PRESSURE
- 20 psi [137 kPa] MIN, 50 psi [344 kPa] MAX 9. SERIES FLOW PIPING AND AUX. CROSSOVER DRAIN ARE BY OTHERS

## **FACE C**

**FACE A** 

FACE D