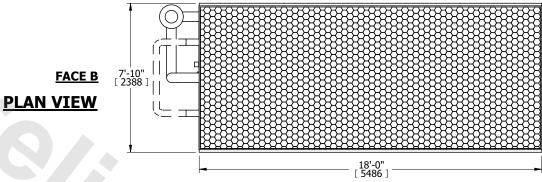

WF 8P-6P18-7        | SCALE NTS |

EVAPCO, INC. Evapco

DWG. # REV. WLEP81812-DRD-SF DATE 8/18/2025 SERIAL #

## NOTES:

- 1. (M)- FAN MOTOR LOCATION
- 2. MPT DENOTES MALE PIPE THREAD FPT DENOTES FEMALE PIPE THREAD BFW DENOTES BEVELED FOR WELDING **GVD DENOTES GROOVED** FLG DENOTES FLANGE PE DENOTES PLAIN END
- 3. +UNIT WEIGHT DOES NOT INCLUDE ACCESSORIES (SEE ACCESSORY DRAWINGS)
- 4. 3/4" [19mm] DIA. MOUNTING HOLES. REFER TO RECOMMENDED STEEL SUPPORT DRAWING 5. DIMENSIONS LISTED AS FOLLOWS: ENGLISH FT IN
- [METRIC1 [mm] 6. \* - APPROXIMATE DIMENSIONS DO NOT
- USE FOR PRE-FABRICATION OF CONNECTING PIPING
- 7. HEAVIEST SECTION IS COIL SECTION
- 8. MAKE-UP WATER PRESSURE
- 20 psi [137 kPa] MIN, 50 psi [344 kPa] MAX 9. SERIES FLOW PIPING AND AUX. CROSSOVER DRAIN ARE BY OTHERS

## **FACE C**



**FACE A** 





FACE D