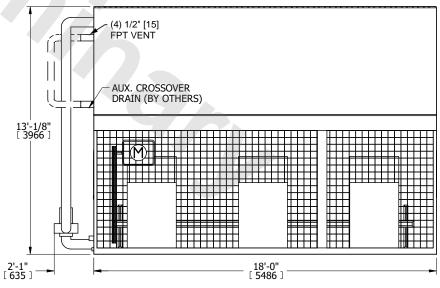

## NOTES:

- 1. (M)- FAN MOTOR LOCATION
- 2. MPT DENOTES MALE PIPE THREAD FPT DENOTES FEMALE PIPE THREAD BFW DENOTES BEVELED FOR WELDING **GVD DENOTES GROOVED** FLG DENOTES FLANGE PE DENOTES PLAIN END
- 3. +UNIT WEIGHT DOES NOT INCLUDE ACCESSORIES (SEE ACCESSORY DRAWINGS)
- 4. 3/4" [19mm] DIA. MOUNTING HOLES. REFER TO RECOMMENDED STEEL SUPPORT DRAWING 5. DIMENSIONS LISTED AS FOLLOWS: ENGLISH FT IN
- [METRIC1 [mm] 6. \* - APPROXIMATE DIMENSIONS DO NOT
- USE FOR PRE-FABRICATION OF CONNECTING PIPING
- 7. HEAVIEST SECTION IS COIL SECTION
- 8. MAKE-UP WATER PRESSURE
- 20 psi [137 kPa] MIN, 50 psi [344 kPa] MAX 9. SERIES FLOW PIPING AND AUX. CROSSOVER DRAIN ARE BY OTHERS

## **FACE C**

**FACE A** 

FACE D