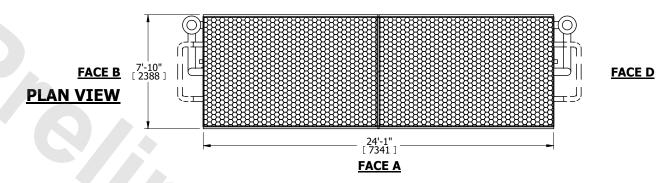

UNIT CLOSED CIRCUIT COOLER

MODEL # LSWE 8P-6M24-Z SCALE NTS

EVAPCO, INC. Evapeo

DWG. # WLEP82412-DRD-SF REV. SERIAL # DATE 7/5/2025

FACE C