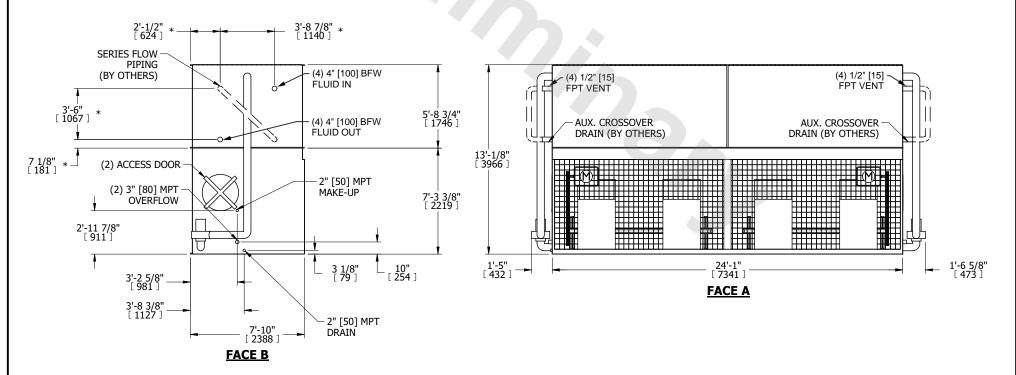

## NOTES:

- 1. (M)- FAN MOTOR LOCATION
- 2. MPT DENOTES MALE PIPE THREAD FPT DENOTES FEMALE PIPE THREAD BFW DENOTES BEVELED FOR WELDING GVD DENOTES GROOVED FLG DENOTES FLANGE PE DENOTES PLAIN END
- 3. +UNIT WEIGHT DOES NOT INCLUDE ACCESSORIES (SEE ACCESSORY DRAWINGS)
- 4. 3/4" [19mm] DIA. MOUNTING HOLES. REFER TÓ RECOMMENDED STEEL SUPPORT DRAWING
- 5. DIMENSIONS LISTED AS FOLLOWS: ENGLISH FT IN [MFTRIC] [mm]
- 6. \* APPROXIMATE DIMENSIONS DO NOT USE FOR PRE-FABRICATION OF CONNECTING PIPING
- 7. HEAVIEST SECTION IS COIL SECTION
- 8. MAKE-UP WATER PRESSURE 20 psi [137 kPa] MIN, 50 psi [344 kPa] MAX
- 9. SERIES FLOW PIPING AND AUX. CROSSOVER DRAIN ARE BY OTHERS

FACE C