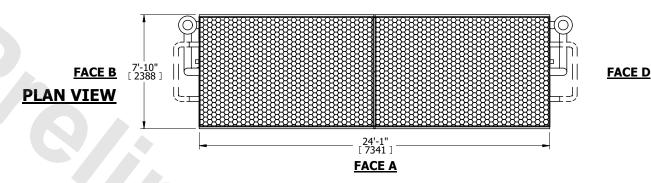

UNIT CLOSED CIRCUIT COOLER

MODEL # LSWE 8P-6024-Z SCALE NTS

EVAPCO, INC. Evapeo

DWG. # WLEP82412-DRD-SF REV. SERIAL # DATE 8/18/2025

DRAWN BY:

NO. OF SHIPPING SECTIONS

## NOTES:

**SHIPPING** 

WEIGHT

- 1. (M)- FAN MOTOR LOCATION
- 2. MPT DENOTES MALE PIPE THREAD FPT DENOTES FEMALE PIPE THREAD BFW DENOTES BEVELED FOR WELDING GVD DENOTES GROOVED FLG DENOTES FLANGE PE DENOTES PLAIN END
- +UNIT WEIGHT DOES NOT INCLUDE ACCESSORIES (SEE ACCESSORY DRAWINGS)
- 4. 3/4" [19mm] DIA. MOUNTING HOLES. REFER TÓ RECOMMENDED STEEL SUPPORT DRAWING
- 5. DIMENSIONS LISTED AS FOLLOWS: ENGLISH FT IN [METRIC] [mm]
- 6. \* APPROXIMATE DIMENSIONS DO NOT USE FOR PRE-FABRICATION OF CONNECTING PIPING