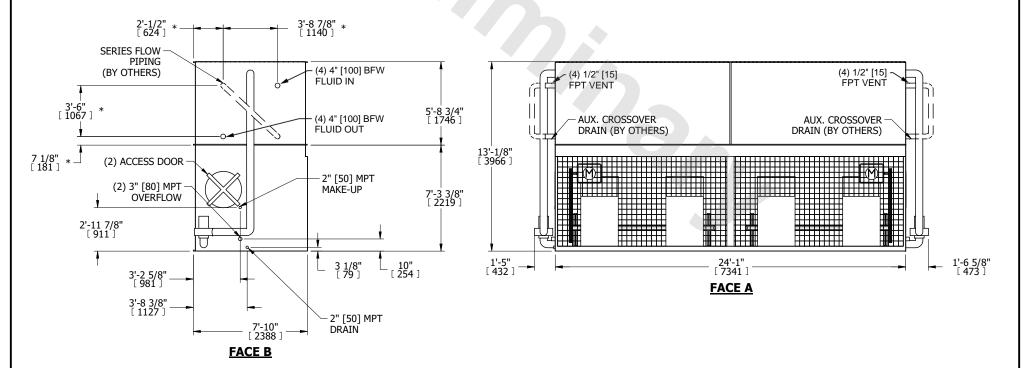

## NOTES:

**SHIPPING** 

WEIGHT

- 1. (M)- FAN MOTOR LOCATION
- 2. MPT DENOTES MALE PIPE THREAD FPT DENOTES FEMALE PIPE THREAD BFW DENOTES BEVELED FOR WELDING GVD DENOTES GROOVED FLG DENOTES FLANGE PE DENOTES PLAIN END
- +UNIT WEIGHT DOES NOT INCLUDE ACCESSORIES (SEE ACCESSORY DRAWINGS)
- 4. 3/4" [19mm] DIA. MOUNTING HOLES. REFER TÓ RECOMMENDED STEEL SUPPORT DRAWING
- 5. DIMENSIONS LISTED AS FOLLOWS: ENGLISH FT IN [METRIC] [mm]
- 6. \* APPROXIMATE DIMENSIONS DO NOT USE FOR PRE-FABRICATION OF CONNECTING PIPING

**OPERATING** 

WEIGHT

42290 lbs+ [19185] kg+

29020 lbs+ [13165] kg+

- 7. HEAVIEST SECTION IS COIL SECTION
- 8. MAKE-UP WATER PRESSURE 20 psi [137 kPa] MIN, 50 psi [344 kPa] MAX
- 9. SERIES FLOW PIPING AND AUX. CROSSOVER DRAIN ARE BY OTHERS

## **FACE C**

10200 lbs+ [4630] kg+

HEAVIEST SECTION

WEIGHT