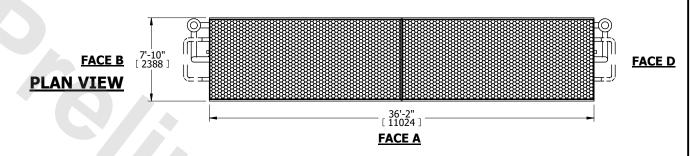

## NOTES:

- 1. (M)- FAN MOTOR LOCATION
- 2. MPT DENOTES MALE PIPE THREAD
  FPT DENOTES FEMALE PIPE THREAD
  BFW DENOTES BEVELED FOR WELDING
  GVD DENOTES GROOVED
  FLG DENOTES FLANGE
  PE DENOTES PLAIN END
- 3. +UNIT WEIGHT DOES NOT INCLUDE ACCESSORIES (SEE ACCESSORY DRAWINGS)
- 4. 3/4" [19mm] DIA. MOUNTING HOLES. REFER TÓ RECOMMENDED STEEL SUPPORT DRAWING
- 5. DIMENSIONS LISTED AS FOLLOWS: ENGLISH FT IN [METRIC] [mm]
- 6. \* APPROXIMATE DIMENSIONS DO NOT USE FOR PRE-FABRICATION OF CONNECTING PIPING
- 7. HEAVIEST SECTION IS COIL SECTION
- 8. MAKE-UP WATER PRESSURE 20 psi [137 kPa] MIN, 50 psi [344 kPa] MAX
- 9. SERIES FLOW PIPING AND AUX. CROSSOVER
  DRAIN ARE BY OTHERS