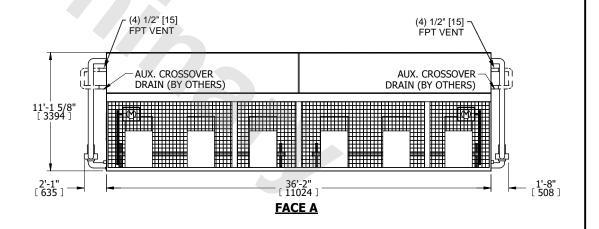

## NOTES:

- 1. (M)- FAN MOTOR LOCATION
- 2. MPT DENOTES MALE PIPE THREAD
  FPT DENOTES FEMALE PIPE THREAD
  BFW DENOTES BEVELED FOR WELDING
  GVD DENOTES GROOVED
  FLG DENOTES FLANGE
  PE DENOTES PLAIN END
- 3. +UNIT WEIGHT DOES NOT INCLUDE ACCESSORIES (SEE ACCESSORY DRAWINGS)
- 4. 3/4" [19mm] DIA. MOUNTING HOLES. REFER TÓ RECOMMENDED STEEL SUPPORT DRAWING
- 5. DIMENSIONS LISTED AS FOLLOWS: ENGLISH FT IN [METRIC] [mm]
- 6. \* APPROXIMATE DIMENSIONS DO NOT USE FOR PRE-FABRICATION OF CONNECTING PIPING
- 7. HEAVIEST SECTION IS COIL SECTION
- 8. MAKE-UP WATER PRESSURE 20 psi [137 kPa] MIN, 50 psi [344 kPa] MAX
- 9. SERIES FLOW PIPING AND AUX. CROSSOVER
  DRAIN ARE BY OTHERS