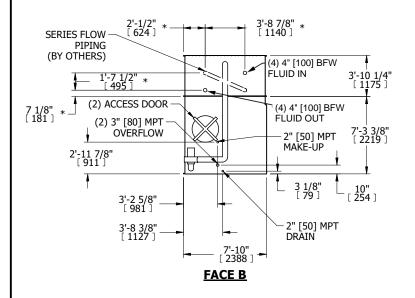

## NOTES:

- 1. (M)- FAN MOTOR LOCATION
- 2. MPT DENOTES MALE PIPE THREAD
  FPT DENOTES FEMALE PIPE THREAD
  BFW DENOTES BEVELED FOR WELDING
  GVD DENOTES GROOVED
  FLG DENOTES FLANGE
  PE DENOTES PLAIN END
- 3. +UNIT WEIGHT DOES NOT INCLUDE ACCESSORIES (SEE ACCESSORY DRAWINGS)
- 4. 3/4" [19mm] DIA. MOUNTING HOLES. REFER TÓ RECOMMENDED STEEL SUPPORT DRAWING
- 5. DIMENSIONS LISTED AS FOLLOWS: ENGLISH FT IN [METRIC] [mm]
- 6. \* APPROXIMATE DIMENSIONS DO NOT USE FOR PRE-FABRICATION OF CONNECTING PIPING
- 7. HEAVIEST SECTION IS COIL SECTION
- 8. MAKE-UP WATER PRESSURE 20 psi [137 kPa] MIN, 50 psi [344 kPa] MAX
- 9. SERIES FLOW PIPING AND AUX. CROSSOVER
  DRAIN ARE BY OTHERS