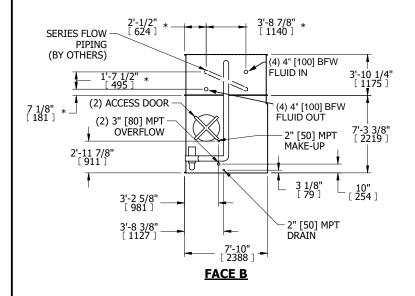

## NOTES:

- 1. (M)- FAN MOTOR LOCATION
- 2. MPT DENOTES MALE PIPE THREAD
  FPT DENOTES FEMALE PIPE THREAD
  BFW DENOTES BEVELED FOR WELDING
  GVD DENOTES GROOVED
  FLG DENOTES FLANGE
  PE DENOTES PLAIN END
- 3. +UNIT WEIGHT DOES NOT INCLUDE ACCESSORIES (SEE ACCESSORY DRAWINGS)
- 4. 3/4" [19mm] DIA. MOUNTING HOLES. REFER TÓ RECOMMENDED STEEL SUPPORT DRAWING
- 5. DIMENSIONS LISTED AS FOLLOWS: ENGLISH FT IN  $$[{\sf METRIC}]$$  [mm]
- 6. \* APPROXIMATE DIMENSIONS DO NOT USE FOR PRE-FABRICATION OF CONNECTING PIPING
- 7. HEAVIEST SECTION IS COIL SECTION
- 8. MAKE-UP WATER PRESSURE 20 psi [137 kPa] MIN, 50 psi [344 kPa] MAX
- 9. SERIES FLOW PIPING AND AUX. CROSSOVER DRAIN ARE BY OTHERS