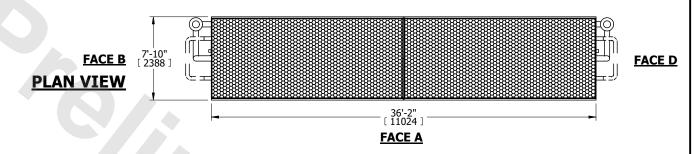

| UNIT    | CLOSED CIRCUIT COOLER |           |
|---------|-----------------------|-----------|
| MODEL # | LSWE 8P-3N36-Z        | SCALE NTS |

EVAPCO, INC. Evapco

DWG. # WLEP83606-DRD-SF REV. SERIAL # DATE 7/8/2025

## NOTES:

- 1. (M)- FAN MOTOR LOCATION
- 2. MPT DENOTES MALE PIPE THREAD
  FPT DENOTES FEMALE PIPE THREAD
  BFW DENOTES BEVELED FOR WELDING
  GVD DENOTES GROOVED
  FLG DENOTES FLANGE
  PE DENOTES PLAIN END
- 3. +UNIT WEIGHT DOES NOT INCLUDE ACCESSORIES (SEE ACCESSORY DRAWINGS)
- 4. 3/4" [19mm] DIA. MOUNTING HOLES. REFER TÓ RECOMMENDED STEEL SUPPORT DRAWING
- 5. DIMENSIONS LISTED AS FOLLOWS: ENGLISH FT IN  $$[{\sf METRIC}]$$  [mm]
- 6. \* APPROXIMATE DIMENSIONS DO NOT USE FOR PRE-FABRICATION OF CONNECTING PIPING
- 7. HEAVIEST SECTION IS COIL SECTION
- 8. MAKE-UP WATER PRESSURE 20 psi [137 kPa] MIN, 50 psi [344 kPa] MAX
- 9. SERIES FLOW PIPING AND AUX. CROSSOVER DRAIN ARE BY OTHERS