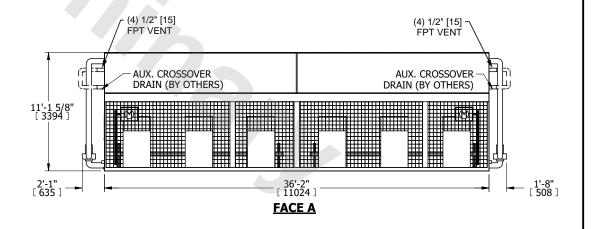

## NOTES:

- 1. (M)- FAN MOTOR LOCATION
- 2. MPT DENOTES MALE PIPE THREAD
  FPT DENOTES FEMALE PIPE THREAD
  BFW DENOTES BEVELED FOR WELDING
  GVD DENOTES GROOVED
  FLG DENOTES FLANGE
  PE DENOTES PLAIN END
- 3. +UNIT WEIGHT DOES NOT INCLUDE ACCESSORIES (SEE ACCESSORY DRAWINGS)
- 4. 3/4" [19mm] DIA. MOUNTING HOLES. REFER TÓ RECOMMENDED STEEL SUPPORT DRAWING
- 5. DIMENSIONS LISTED AS FOLLOWS: ENGLISH FT IN  $$[{\sf METRIC}]$$  [mm]
- 6. \* APPROXIMATE DIMENSIONS DO NOT USE FOR PRE-FABRICATION OF CONNECTING PIPING
- 7. HEAVIEST SECTION IS COIL SECTION
- 8. MAKE-UP WATER PRESSURE 20 psi [137 kPa] MIN, 50 psi [344 kPa] MAX
- 9. SERIES FLOW PIPING AND AUX. CROSSOVER DRAIN ARE BY OTHERS