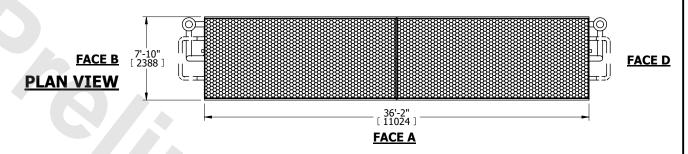

## NOTES:

- 1. (M)- FAN MOTOR LOCATION
- 2. MPT DENOTES MALE PIPE THREAD
  FPT DENOTES FEMALE PIPE THREAD
  BFW DENOTES BEVELED FOR WELDING
  GVD DENOTES GROOVED
  FLG DENOTES FLANGE
  PE DENOTES PLAIN END
- 3. +UNIT WEIGHT DOES NOT INCLUDE ACCESSORIES (SEE ACCESSORY DRAWINGS)
- 4. 3/4" [19mm] DIA. MOUNTING HOLES. REFER TO RECOMMENDED STEEL SUPPORT DRAWING
- 5. DIMENSIONS LISTED AS FOLLOWS: ENGLISH FT IN [METRIC] [mm]
- 6. \* APPROXIMATE DIMENSIONS DO NOT USE FOR PRE-FABRICATION OF CONNECTING PIPING
- 7. HEAVIEST SECTION IS COIL SECTION
- 8. MAKE-UP WATER PRESSURE 20 psi [137 kPa] MIN, 50 psi [344 kPa] MAX
- 9. SERIES FLOW PIPING AND AUX. CROSSOVER DRAIN ARE BY OTHERS