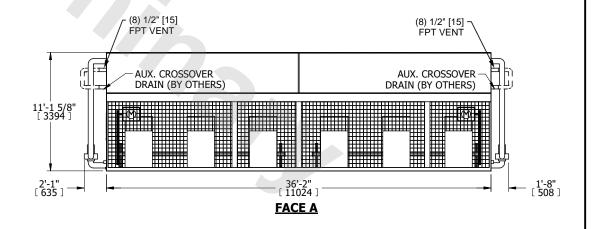

## NOTES:

- 1. (M)- FAN MOTOR LOCATION
- 2. MPT DENOTES MALE PIPE THREAD
  FPT DENOTES FEMALE PIPE THREAD
  BFW DENOTES BEVELED FOR WELDING
  GVD DENOTES GROOVED
  FLG DENOTES FLANGE
  PE DENOTES PLAIN END
- 3. +UNIT WEIGHT DOES NOT INCLUDE ACCESSORIES (SEE ACCESSORY DRAWINGS)
- 4. 3/4" [19mm] DIA. MOUNTING HOLES. REFER TO RECOMMENDED STEEL SUPPORT DRAWING
- 5. DIMENSIONS LISTED AS FOLLOWS: ENGLISH FT IN [METRIC] [mm]
- 6. \* APPROXIMATE DIMENSIONS DO NOT USE FOR PRE-FABRICATION OF CONNECTING PIPING
- 7. HEAVIEST SECTION IS COIL SECTION
- 8. MAKE-UP WATER PRESSURE 20 psi [137 kPa] MIN, 50 psi [344 kPa] MAX
- 9. SERIES FLOW PIPING AND AUX. CROSSOVER DRAIN ARE BY OTHERS