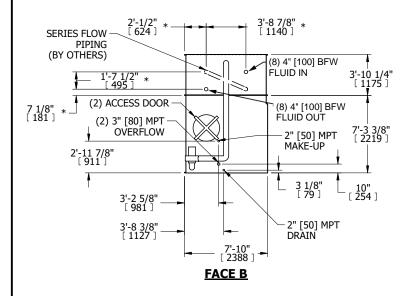

## NOTES:

- 1. (M)- FAN MOTOR LOCATION
- 2. MPT DENOTES MALE PIPE THREAD
  FPT DENOTES FEMALE PIPE THREAD
  BFW DENOTES BEVELED FOR WELDING
  GVD DENOTES GROOVED
  FLG DENOTES FLANGE
  PE DENOTES PLAIN END
- 3. +UNIT WEIGHT DOES NOT INCLUDE ACCESSORIES (SEE ACCESSORY DRAWINGS)
- 4. 3/4" [19mm] DIA. MOUNTING HOLES. REFER TO RECOMMENDED STEEL SUPPORT DRAWING
- 5. DIMENSIONS LISTED AS FOLLOWS: ENGLISH FT IN [METRIC] [mm]
- 6. \* APPROXIMATE DIMENSIONS DO NOT USE FOR PRE-FABRICATION OF CONNECTING PIPING
- 7. HEAVIEST SECTION IS COIL SECTION
- 8. MAKE-UP WATER PRESSURE 20 psi [137 kPa] MIN, 50 psi [344 kPa] MAX
- 9. SERIES FLOW PIPING AND AUX. CROSSOVER DRAIN ARE BY OTHERS