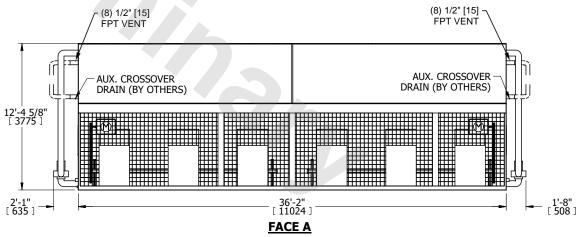

## NOTES:

- 1. (M)- FAN MOTOR LOCATION
- 2. MPT DENOTES MALE PIPE THREAD FPT DENOTES FEMALE PIPE THREAD BFW DENOTES BEVELED FOR WELDING GVD DENOTES GROOVED FLG DENOTES FLANGE PE DENOTES PLAIN END
- 3. +UNIT WEIGHT DOES NOT INCLUDE ACCESSORIES (SEE ACCESSORY DRAWINGS)
- 4. 3/4" [19mm] DIA. MOUNTING HOLES. REFER TO RECOMMENDED STEEL SUPPORT DRAWING
- 5. DIMENSIONS LISTED AS FOLLOWS: ENGLISH FT IN [METRIC] [mm]
- 6. \* APPROXIMATE DIMENSIONS DO NOT USE FOR PRE-FABRICATION OF CONNECTING PIPING
- 7. HEAVIEST SECTION IS COIL SECTION
- 8. MAKE-UP WATER PRESSURE
- 20 psi [137 kPa] MIN, 50 psi [344 kPa] MAX
- 9. SERIES FLOW PIPING AND AUX. CROSSOVER DRAIN ARE BY OTHERS