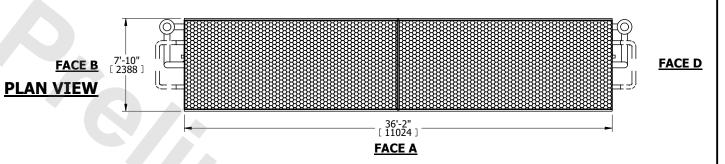

## NOTES:

- 1. (M)- FAN MOTOR LOCATION
- 2. MPT DENOTES MALE PIPE THREAD FPT DENOTES FEMALE PIPE THREAD BFW DENOTES BEVELED FOR WELDING GVD DENOTES GROOVED FLG DENOTES FLANGE PE DENOTES PLAIN END
- 3. +UNIT WEIGHT DOES NOT INCLUDE ACCESSORIES (SEE ACCESSORY DRAWINGS)
- 4. 3/4" [19mm] DIA. MOUNTING HOLES. REFER TO RECOMMENDED STEEL SUPPORT DRAWING
- 5. DIMENSIONS LISTED AS FOLLOWS: ENGLISH FT IN [METRIC] [mm]
- 6. \* APPROXIMATE DIMENSIONS DO NOT USE FOR PRE-FABRICATION OF CONNECTING PIPING
- 7. HEAVIEST SECTION IS COIL SECTION
- 8. MAKE-UP WATER PRESSURE
- 20 psi [137 kPa] MIN, 50 psi [344 kPa] MAX
- 9. SERIES FLOW PIPING AND AUX. CROSSOVER DRAIN ARE BY OTHERS