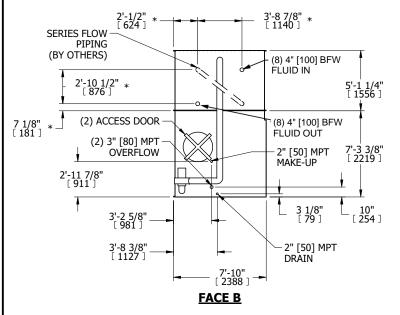

## NOTES:

- 1. (M)- FAN MOTOR LOCATION
- 2. MPT DENOTES MALE PIPE THREAD FPT DENOTES FEMALE PIPE THREAD BFW DENOTES BEVELED FOR WELDING GVD DENOTES GROOVED FLG DENOTES FLANGE PE DENOTES PLAIN END
- 3. +UNIT WEIGHT DOES NOT INCLUDE ACCESSORIES (SEE ACCESSORY DRAWINGS)
- 4. 3/4" [19mm] DIA. MOUNTING HOLES. REFER TO RECOMMENDED STEEL SUPPORT DRAWING
- 5. DIMENSIONS LISTED AS FOLLOWS: ENGLISH FT IN [METRIC] [mm]
- 6. \* APPROXIMATE DIMENSIONS DO NOT USE FOR PRE-FABRICATION OF CONNECTING PIPING
- 7. HEAVIEST SECTION IS COIL SECTION
- 8. MAKE-UP WATER PRESSURE
- 20 psi [137 kPa] MIN, 50 psi [344 kPa] MAX
- 9. SERIES FLOW PIPING AND AUX. CROSSOVER DRAIN ARE BY OTHERS