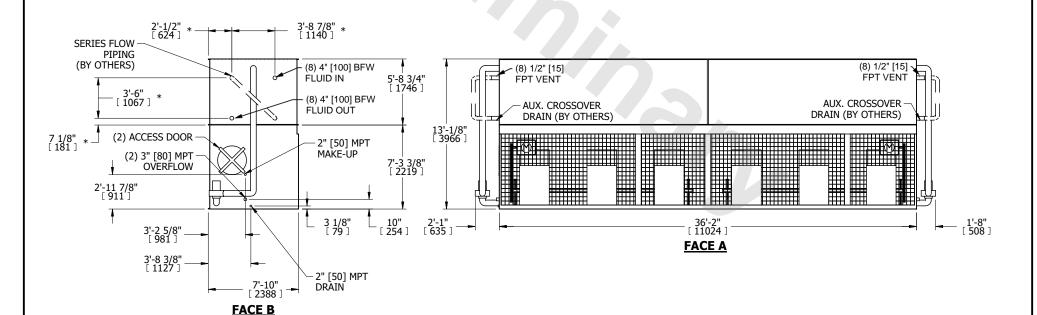

| UNIT    | CLOSED CIRCUIT COOLER |           |
|---------|-----------------------|-----------|
| MODEL # | LSWE 8P-6P36-Z        | SCALE NTS |

DWG. # WLEP83612-DRD-SF REV. SERIAL # DATE 8/18/2025

## NOTES:

- 1. (M)- FAN MOTOR LOCATION
- 2. MPT DENOTES MALE PIPE THREAD FPT DENOTES FEMALE PIPE THREAD BFW DENOTES BEVELED FOR WELDING GVD DENOTES GROOVED FLG DENOTES FLANGE PE DENOTES PLAIN END
- 3. +UNIT WEIGHT DOES NOT INCLUDE ACCESSORIES (SEE ACCESSORY DRAWINGS)
- 4. 3/4" [19mm] DIA. MOUNTING HOLES. REFER TÓ RECOMMENDED STEEL SUPPORT DRAWING
- 5. DIMENSIONS LISTED AS FOLLOWS: ENGLISH FT IN [METRIC] [mm]
- 6. \* APPROXIMATE DIMENSIONS DO NOT USE FOR PRE-FABRICATION OF CONNECTING PIPING
- 7. HEAVIEST SECTION IS COIL SECTION
- 8. MAKE-UP WATER PRESSURE
- 20 psi [137 kPa] MIN, 50 psi [344 kPa] MAX 9. SERIES FLOW PIPING AND AUX. CROSSOVER
- SERIES FLOW PIPING AND AUX. CROSSOVEI DRAIN ARE BY OTHERS

## **FACE C**