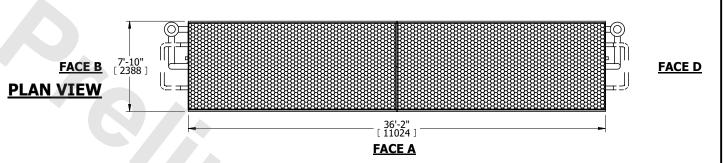

| UNIT    | CLOSED CIRCUIT COOLER |           |
|---------|-----------------------|-----------|
| MODEL # | LSWE 8P-6P36-Z        | SCALE NTS |

DWG. # WLEP83612-DRD-SF REV. SERIAL # DATE 8/18/2025

## NOTES:

- 1. (M)- FAN MOTOR LOCATION
- 2. MPT DENOTES MALE PIPE THREAD FPT DENOTES FEMALE PIPE THREAD BFW DENOTES BEVELED FOR WELDING GVD DENOTES GROOVED FLG DENOTES FLANGE PE DENOTES PLAIN END
- 3. +UNIT WEIGHT DOES NOT INCLUDE ACCESSORIES (SEE ACCESSORY DRAWINGS)
- 4. 3/4" [19mm] DIA. MOUNTING HOLES. REFER TÓ RECOMMENDED STEEL SUPPORT DRAWING
- 5. DIMENSIONS LISTED AS FOLLOWS: ENGLISH FT IN [METRIC] [mm]
- 6. \* APPROXIMATE DIMENSIONS DO NOT USE FOR PRE-FABRICATION OF CONNECTING PIPING
- 7. HEAVIEST SECTION IS COIL SECTION
- 8. MAKE-UP WATER PRESSURE
- 20 psi [137 kPa] MIN, 50 psi [344 kPa] MAX 9. SERIES FLOW PIPING AND AUX. CROSSOVER
- SERIES FLOW PIPING AND AUX. CROSSOVEI DRAIN ARE BY OTHERS