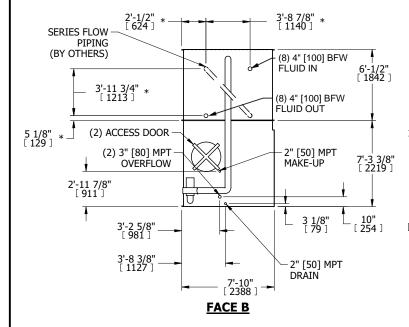

## NOTES:

- 1. (M)- FAN MOTOR LOCATION
- 2. MPT DENOTES MALE PIPE THREAD
  FPT DENOTES FEMALE PIPE THREAD
  BFW DENOTES BEVELED FOR WELDING
  GVD DENOTES GROOVED
  FLG DENOTES FLANGE
  PE DENOTES PLAIN END
- 3. +UNIT WEIGHT DOES NOT INCLUDE ACCESSORIES (SEE ACCESSORY DRAWINGS)
- 4. 3/4" [19mm] DIA. MOUNTING HOLES. REFER TO RECOMMENDED STEEL SUPPORT DRAWING
- 5. DIMENSIONS LISTED AS FOLLOWS: ENGLISH FT IN [METRIC] [mm]
- 6. \* APPROXIMATE DIMENSIONS DO NOT USE FOR PRE-FABRICATION OF CONNECTING PIPING
- 7. HEAVIEST SECTION IS COIL SECTION
- 8. MAKE-UP WATER PRESSURE
- 20 psi [137 kPa] MIN, 50 psi [344 kPa] MAX
- 9. SERIES FLOW PIPING AND AUX. CROSSOVER DRAIN ARE BY OTHERS