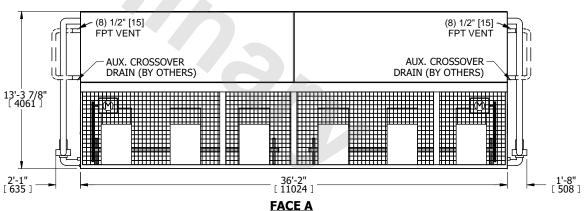

## NOTES:

- 1. (M)- FAN MOTOR LOCATION
- 2. MPT DENOTES MALE PIPE THREAD
  FPT DENOTES FEMALE PIPE THREAD
  BFW DENOTES BEVELED FOR WELDING
  GVD DENOTES GROOVED
  FLG DENOTES FLANGE
  PE DENOTES PLAIN END
- 3. +UNIT WEIGHT DOES NOT INCLUDE ACCESSORIES (SEE ACCESSORY DRAWINGS)
- 4. 3/4" [19mm] DIA. MOUNTING HOLES. REFER TO RECOMMENDED STEEL SUPPORT DRAWING
- 5. DIMENSIONS LISTED AS FOLLOWS: ENGLISH FT IN [METRIC] [mm]
- 6. \* APPROXIMATE DIMENSIONS DO NOT USE FOR PRE-FABRICATION OF CONNECTING PIPING
- 7. HEAVIEST SECTION IS COIL SECTION
- 8. MAKE-UP WATER PRESSURE
- 20 psi [137 kPa] MIN, 50 psi [344 kPa] MAX
- 9. SERIES FLOW PIPING AND AUX. CROSSOVER DRAIN ARE BY OTHERS