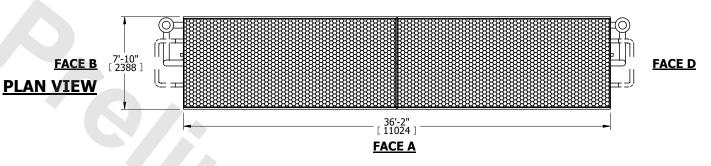

## NOTES:

- 1. (M)- FAN MOTOR LOCATION
- 2. MPT DENOTES MALE PIPE THREAD
  FPT DENOTES FEMALE PIPE THREAD
  BFW DENOTES BEVELED FOR WELDING
  GVD DENOTES GROOVED
  FLG DENOTES FLANGE
  PE DENOTES PLAIN END
- 3. +UNIT WEIGHT DOES NOT INCLUDE ACCESSORIES (SEE ACCESSORY DRAWINGS)
- 4. 3/4" [19mm] DIA. MOUNTING HOLES. REFER TO RECOMMENDED STEEL SUPPORT DRAWING
- 5. DIMENSIONS LISTED AS FOLLOWS: ENGLISH FT IN [METRIC] [mm]
- 6. \* APPROXIMATE DIMENSIONS DO NOT USE FOR PRE-FABRICATION OF CONNECTING PIPING
- 7. HEAVIEST SECTION IS COIL SECTION
- 8. MAKE-UP WATER PRESSURE
- 20 psi [137 kPa] MIN, 50 psi [344 kPa] MAX
- 9. SERIES FLOW PIPING AND AUX. CROSSOVER DRAIN ARE BY OTHERS

**FACE C** 

SHIPPING WEIGHT

46070 lbs+ [20900] kg+

OPERATING WEIGHT

67630 lbs+ [30680] kg+

HEAVIEST SECTION WEIGHT

17390 lbs+ [7890] kg+

NO. OF SHIPPING SECTIONS