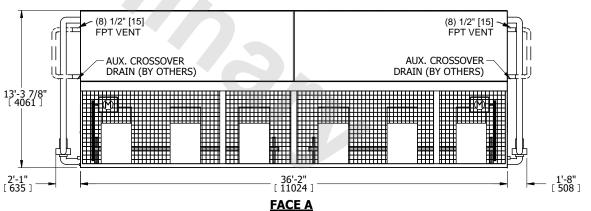

## NOTES:

- 1. (M)- FAN MOTOR LOCATION
- 2. MPT DENOTES MALE PIPE THREAD
  FPT DENOTES FEMALE PIPE THREAD
  BFW DENOTES BEVELED FOR WELDING
  GVD DENOTES GROOVED
  FLG DENOTES FLANGE
  PE DENOTES PLAIN END
- 3. +UNIT WEIGHT DOES NOT INCLUDE ACCESSORIES (SEE ACCESSORY DRAWINGS)
- 4. 3/4" [19mm] DIA. MOUNTING HOLES. REFER TO RECOMMENDED STEEL SUPPORT DRAWING
- 5. DIMENSIONS LISTED AS FOLLOWS: ENGLISH FT IN [METRIC] [mm]
- 6. \* APPROXIMATE DIMENSIONS DO NOT USE FOR PRE-FABRICATION OF CONNECTING PIPING
- 7. HEAVIEST SECTION IS COIL SECTION
- 8. MAKE-UP WATER PRESSURE
- 20 psi [137 kPa] MIN, 50 psi [344 kPa] MAX
- 9. SERIES FLOW PIPING AND AUX. CROSSOVER DRAIN ARE BY OTHERS