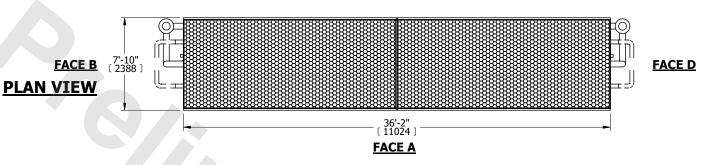

## NOTES:

- 1. (M)- FAN MOTOR LOCATION
- 2. MPT DENOTES MALE PIPE THREAD
  FPT DENOTES FEMALE PIPE THREAD
  BFW DENOTES BEVELED FOR WELDING
  GVD DENOTES GROOVED
  FLG DENOTES FLANGE
  PE DENOTES PLAIN END
- 3. +UNIT WEIGHT DOES NOT INCLUDE ACCESSORIES (SEE ACCESSORY DRAWINGS)
- 4. 3/4" [19mm] DIA. MOUNTING HOLES. REFER TO RECOMMENDED STEEL SUPPORT DRAWING
- 5. DIMENSIONS LISTED AS FOLLOWS: ENGLISH FT IN [METRIC] [mm]
- 6. \* APPROXIMATE DIMENSIONS DO NOT USE FOR PRE-FABRICATION OF CONNECTING PIPING
- 7. HEAVIEST SECTION IS COIL SECTION
- 8. MAKE-UP WATER PRESSURE
- 20 psi [137 kPa] MIN, 50 psi [344 kPa] MAX
- 9. SERIES FLOW PIPING AND AUX. CROSSOVER DRAIN ARE BY OTHERS