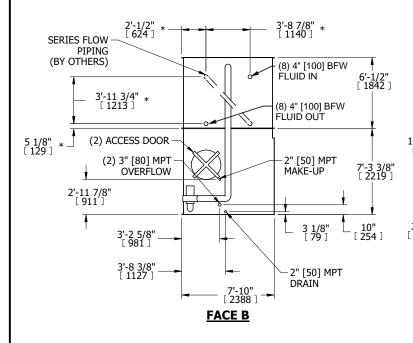

## NOTES:

- 1. (M)- FAN MOTOR LOCATION
- 2. MPT DENOTES MALE PIPE THREAD
  FPT DENOTES FEMALE PIPE THREAD
  BFW DENOTES BEVELED FOR WELDING
  GVD DENOTES GROOVED
  FLG DENOTES FLANGE
  PE DENOTES PLAIN END
- 3. +UNIT WEIGHT DOES NOT INCLUDE ACCESSORIES (SEE ACCESSORY DRAWINGS)
- 4. 3/4" [19mm] DIA. MOUNTING HOLES. REFER TO RECOMMENDED STEEL SUPPORT DRAWING
- 5. DIMENSIONS LISTED AS FOLLOWS: ENGLISH FT IN [METRIC] [mm]
- 6. \* APPROXIMATE DIMENSIONS DO NOT USE FOR PRE-FABRICATION OF CONNECTING PIPING
- 7. HEAVIEST SECTION IS COIL SECTION
- 8. MAKE-UP WATER PRESSURE
- 20 psi [137 kPa] MIN, 50 psi [344 kPa] MAX
- 9. SERIES FLOW PIPING AND AUX. CROSSOVER DRAIN ARE BY OTHERS