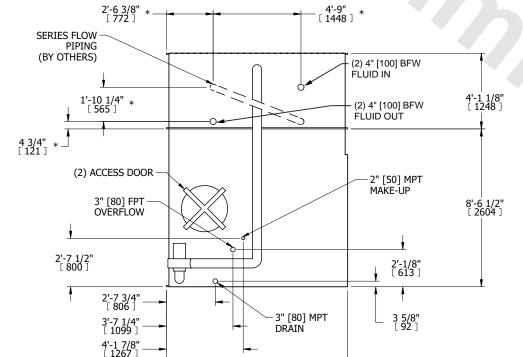

## NOTES:

- 1. (M)- FAN MOTOR LOCATION
- 2. MPT DENOTES MALE PIPE THREAD FPT DENOTES FEMALE PIPE THREAD BFW DENOTES BEVELED FOR WELDING GVD DENOTES GROOVED FLG DENOTES FLANGE PE DENOTES PLAIN END
- 3. +UNIT WEIGHT DOES NOT INCLUDE ACCESSORIES (SEE ACCESSORY DRAWINGS)
- 4. 3/4" [19mm] DIA. MOUNTING HOLES. REFER TÓ RECOMMENDED STEEL SUPPORT DRAWING
- 5. DIMENSIONS LISTED AS FOLLOWS: ENGLISH FT IN [METRIC] [mm]
- 6. \* APPROXIMATE DIMENSIONS DO NOT USE FOR PRE-FABRICATION OF CONNECTING PIPING
- 7. HEAVIEST SECTION IS COIL SECTION
- 8. MAKE-UP WATER PRESSURE
- 20 psi [137 kPa] MIN, 50 psi [344 kPa] MAX 9. SERIES FLOW PIPING AND AUX. CROSSOVER
- SERIES FLOW PIPING AND AUX. CROSSOVER DRAIN ARE BY OTHERS

## FACE C

**FACE D** 

SHIPPING WEIGHT 12770 lbs+ [5795] kg+

OPERATING WEIGHT

**FACE B** 

19240 lbs+ [8730] kg+

HEAVIEST SECTION WEIGHT

7880 lbs+ [3575] kg+