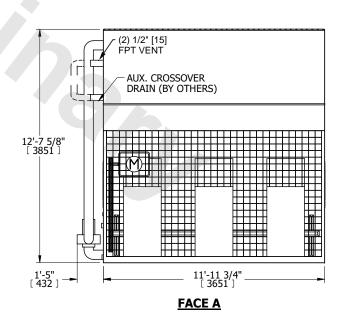

## NOTES:

- 1. (M)- FAN MOTOR LOCATION
- 2. MPT DENOTES MALE PIPE THREAD FPT DENOTES FEMALE PIPE THREAD BFW DENOTES BEVELED FOR WELDING GVD DENOTES GROOVED FLG DENOTES FLANGE PE DENOTES PLAIN END
- 3. +UNIT WEIGHT DOES NOT INCLUDE ACCESSORIES (SEE ACCESSORY DRAWINGS)
- 4. 3/4" [19mm] DIA. MOUNTING HOLES. REFER TÓ RECOMMENDED STEEL SUPPORT DRAWING
- 5. DIMENSIONS LISTED AS FOLLOWS: ENGLISH FT IN [METRIC] [mm]
- 6. \* APPROXIMATE DIMENSIONS DO NOT USE FOR PRE-FABRICATION OF CONNECTING PIPING
- 7. HEAVIEST SECTION IS COIL SECTION
- 8. MAKE-UP WATER PRESSURE
- 20 psi [137 kPa] MIN, 50 psi [344 kPa] MAX 9. SERIES FLOW PIPING AND AUX. CROSSOVER
- SERIES FLOW PIPING AND AUX. CROSSOVER DRAIN ARE BY OTHERS

## FACE C

**FACE D** 

SHIPPING WEIGHT 12770 lbs+ [5795] kg+

OPERATING WEIGHT

**FACE B** 

19240 lbs+ [8730] kg+

HEAVIEST SECTION WEIGHT

7880 lbs+ [3575] kg+