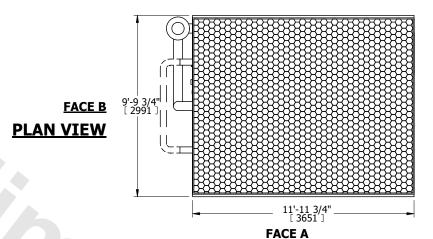

## NOTES:

- 1. (M)- FAN MOTOR LOCATION
- 2. MPT DENOTES MALE PIPE THREAD FPT DENOTES FEMALE PIPE THREAD BFW DENOTES BEVELED FOR WELDING GVD DENOTES GROOVED FLG DENOTES FLANGE PE DENOTES PLAIN END
- 3. +UNIT WEIGHT DOES NOT INCLUDE ACCESSORIES (SEE ACCESSORY DRAWINGS)
- 4. 3/4" [19mm] DIA. MOUNTING HOLES. REFER TÓ RECOMMENDED STEEL SUPPORT DRAWING
- 5. DIMENSIONS LISTED AS FOLLOWS: ENGLISH FT IN [METRIC] [mm]
- 6. \* APPROXIMATE DIMENSIONS DO NOT USE FOR PRE-FABRICATION OF CONNECTING PIPING
- 7. HEAVIEST SECTION IS COIL SECTION
- 8. MAKE-UP WATER PRESSURE
- 20 psi [137 kPa] MIN, 50 psi [344 kPa] MAX 9. SERIES FLOW PIPING AND AUX. CROSSOVER
- SERIES FLOW PIPING AND AUX. CROSSOVER DRAIN ARE BY OTHERS

## FACE C

**FACE D** 

SHIPPING WEIGHT 12770 lbs+ [5795] kg+

OPERATING WEIGHT

**FACE B** 

19240 lbs+ [8730] kg+

HEAVIEST SECTION WEIGHT

7880 lbs+ [3575] kg+