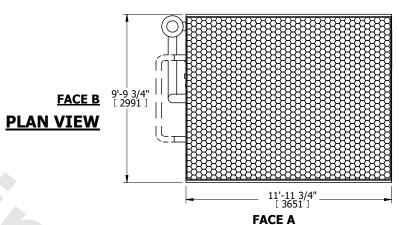

## NOTES:

- 1. (M)- FAN MOTOR LOCATION
- 2. MPT DENOTES MALE PIPE THREAD FPT DENOTES FEMALE PIPE THREAD BFW DENOTES BEVELED FOR WELDING **GVD DENOTES GROOVED** FLG DENOTES FLANGE PE DENOTES PLAIN END
- 3. +UNIT WEIGHT DOES NOT INCLUDE ACCESSORIES (SEE ACCESSORY DRAWINGS)
- 4. 3/4" [19mm] DIA. MOUNTING HOLES. REFER TO RECOMMENDED STEEL SUPPORT DRAWING
- 5. DIMENSIONS LISTED AS FOLLOWS: ENGLISH FT IN [METRIC] [mm]
- 6. \* APPROXIMATE DIMENSIONS DO NOT USE FOR PRE-FABRICATION OF CONNECTING PIPING
- 7. HEAVIEST SECTION IS COIL SECTION
- 8. MAKE-UP WATER PRESSURE 20 psi [137 kPa] MIN, 50 psi [344 kPa] MAX
- 9. SERIES FLOW PIPING AND AUX. CROSSOVER DRAIN ARE BY OTHERS