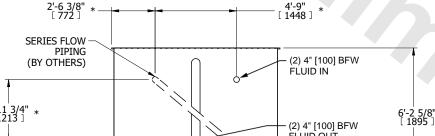

## NOTES:

- 1. (M)- FAN MOTOR LOCATION
- 2. MPT DENOTES MALE PIPE THREAD FPT DENOTES FEMALE PIPE THREAD BFW DENOTES BEVELED FOR WELDING **GVD DENOTES GROOVED** FLG DENOTES FLANGE PE DENOTES PLAIN END
- 3. +UNIT WEIGHT DOES NOT INCLUDE ACCESSORIES (SEE ACCESSORY DRAWINGS)
- 4. 3/4" [19mm] DIA. MOUNTING HOLES. REFER TO RECOMMENDED STEEL SUPPORT DRAWING
- 5. DIMENSIONS LISTED AS FOLLOWS: ENGLISH FT IN [METRIC] [mm]
- 6. \* APPROXIMATE DIMENSIONS DO NOT USE FOR PRE-FABRICATION OF CONNECTING PIPING
- 7. HEAVIEST SECTION IS COIL SECTION
- 8. MAKE-UP WATER PRESSURE 20 psi [137 kPa] MIN, 50 psi [344 kPa] MAX
- 9. SERIES FLOW PIPING AND AUX. CROSSOVER DRAIN ARE BY OTHERS