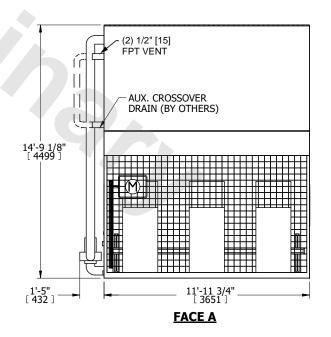

## NOTES:

- 1. (M)- FAN MOTOR LOCATION
- 2. MPT DENOTES MALE PIPE THREAD FPT DENOTES FEMALE PIPE THREAD BFW DENOTES BEVELED FOR WELDING **GVD DENOTES GROOVED** FLG DENOTES FLANGE PE DENOTES PLAIN END
- 3. +UNIT WEIGHT DOES NOT INCLUDE ACCESSORIES (SEE ACCESSORY DRAWINGS)
- 4. 3/4" [19mm] DIA. MOUNTING HOLES. REFER TO RECOMMENDED STEEL SUPPORT DRAWING
- 5. DIMENSIONS LISTED AS FOLLOWS: ENGLISH FT IN [METRIC] [mm]
- 6. \* APPROXIMATE DIMENSIONS DO NOT USE FOR PRE-FABRICATION OF CONNECTING PIPING
- 7. HEAVIEST SECTION IS COIL SECTION
- 8. MAKE-UP WATER PRESSURE 20 psi [137 kPa] MIN, 50 psi [344 kPa] MAX
- 9. SERIES FLOW PIPING AND AUX. CROSSOVER DRAIN ARE BY OTHERS