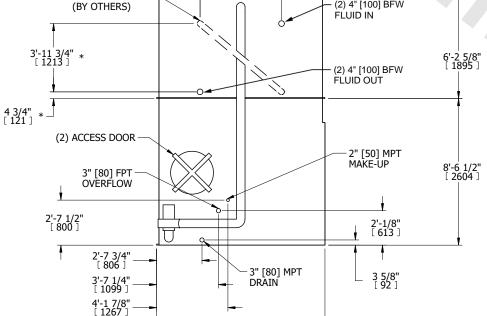

## NOTES:

- 1. (M)- FAN MOTOR LOCATION
- 2. MPT DENOTES MALE PIPE THREAD FPT DENOTES FEMALE PIPE THREAD BFW DENOTES BEVELED FOR WELDING **GVD DENOTES GROOVED** FLG DENOTES FLANGE PE DENOTES PLAIN END
- 3. +UNIT WEIGHT DOES NOT INCLUDE ACCESSORIES (SEE ACCESSORY DRAWINGS)
- 4. 3/4" [19mm] DIA. MOUNTING HOLES. REFER TO RECOMMENDED STEEL SUPPORT DRAWING
- 5. DIMENSIONS LISTED AS FOLLOWS: ENGLISH FT IN [METRIC] [mm]
- 6. \* APPROXIMATE DIMENSIONS DO NOT USE FOR PRE-FABRICATION OF CONNECTING PIPING
- 7. HEAVIEST SECTION IS COIL SECTION
- 8. MAKE-UP WATER PRESSURE 20 psi [137 kPa] MIN, 50 psi [344 kPa] MAX
- 9. SERIES FLOW PIPING AND AUX. CROSSOVER DRAIN ARE BY OTHERS