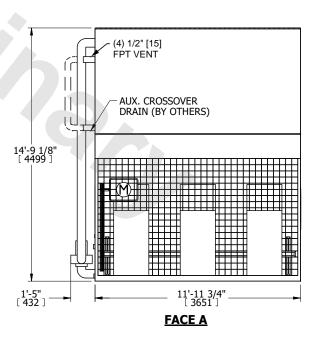

## NOTES:

- 1. (M)- FAN MOTOR LOCATION
- 2. MPT DENOTES MALE PIPE THREAD FPT DENOTES FEMALE PIPE THREAD BFW DENOTES BEVELED FOR WELDING GVD DENOTES GROOVED FLG DENOTES FLANGE
- PE DENOTES PLAIN END
- 3. +UNIT WEIGHT DOES NOT INCLUDE ACCESSORIES (SEE ACCESSORY DRAWINGS)
- 4. 3/4" [19mm] DIA. MOUNTING HOLES. REFER TO RECOMMENDED STEEL SUPPORT DRAWING
- 5. DIMENSIONS LISTED AS FOLLOWS: ENGLISH FT IN [METRIC] [mm]
- 6. \* APPROXIMATE DIMENSIONS DO NOT USE FOR PRE-FABRICATION OF CONNECTING PIPING
- 7. HEAVIEST SECTION IS COIL SECTION
- 8. MAKE-UP WATER PRESSURE 20 psi [137 kPa] MIN, 50 psi [344 kPa] MAX
- 9. SERIES FLOW PIPING AND AUX. CROSSOVER DRAIN ARE BY OTHERS