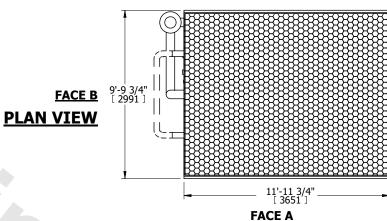

## NOTES:

- 1. (M)- FAN MOTOR LOCATION
- 2. MPT DENOTES MALE PIPE THREAD FPT DENOTES FEMALE PIPE THREAD BFW DENOTES BEVELED FOR WELDING GVD DENOTES GROOVED FLG DENOTES FLANGE
- PE DENOTES PLAIN END
- 3. +UNIT WEIGHT DOES NOT INCLUDE ACCESSORIES (SEE ACCESSORY DRAWINGS)
- 4. 3/4" [19mm] DIA. MOUNTING HOLES. REFER TO RECOMMENDED STEEL SUPPORT DRAWING
- 5. DIMENSIONS LISTED AS FOLLOWS: ENGLISH FT IN [METRIC] [mm]
- 6. \* APPROXIMATE DIMENSIONS DO NOT USE FOR PRE-FABRICATION OF CONNECTING PIPING
- 7. HEAVIEST SECTION IS COIL SECTION
- 8. MAKE-UP WATER PRESSURE 20 psi [137 kPa] MIN, 50 psi [344 kPa] MAX
- 9. SERIES FLOW PIPING AND AUX. CROSSOVER DRAIN ARE BY OTHERS