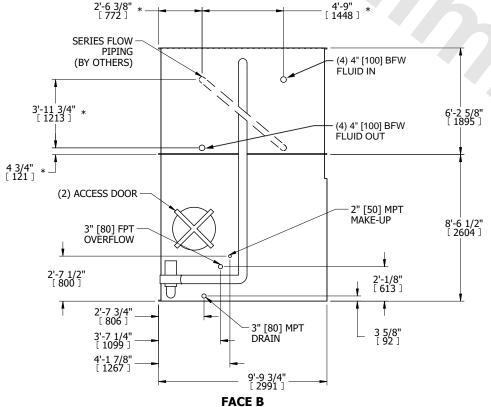

## NOTES:

- 1. (M)- FAN MOTOR LOCATION
- 2. MPT DENOTES MALE PIPE THREAD FPT DENOTES FEMALE PIPE THREAD BFW DENOTES BEVELED FOR WELDING GVD DENOTES GROOVED FLG DENOTES FLANGE
- PE DENOTES PLAIN END
- 3. +UNIT WEIGHT DOES NOT INCLUDE ACCESSORIES (SEE ACCESSORY DRAWINGS)
- 4. 3/4" [19mm] DIA. MOUNTING HOLES. REFER TO RECOMMENDED STEEL SUPPORT DRAWING
- 5. DIMENSIONS LISTED AS FOLLOWS: ENGLISH FT IN [METRIC] [mm]
- 6. \* APPROXIMATE DIMENSIONS DO NOT USE FOR PRE-FABRICATION OF CONNECTING PIPING
- 7. HEAVIEST SECTION IS COIL SECTION
- 8. MAKE-UP WATER PRESSURE 20 psi [137 kPa] MIN, 50 psi [344 kPa] MAX
- 9. SERIES FLOW PIPING AND AUX. CROSSOVER DRAIN ARE BY OTHERS