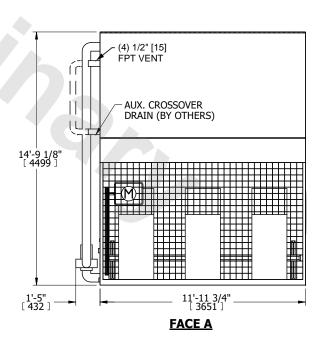

## NOTES:

- 1. (M)- FAN MOTOR LOCATION
- 2. MPT DENOTES MALE PIPE THREAD FPT DENOTES FEMALE PIPE THREAD BFW DENOTES BEVELED FOR WELDING GVD DENOTES GROOVED FLG DENOTES FLANGE PE DENOTES PLAIN END
- 3. +UNIT WEIGHT DOES NOT INCLUDE ACCESSORIES (SEE ACCESSORY DRAWINGS)
- 4. 3/4" [19mm] DIA. MOUNTING HOLES. REFER TO RECOMMENDED STEEL SUPPORT DRAWING
- 5. DIMENSIONS LISTED AS FOLLOWS: ENGLISH FT IN [METRIC] [mm]
- 6. \* APPROXIMATE DIMENSIONS DO NOT USE FOR PRE-FABRICATION OF CONNECTING PIPING
- 7. HEAVIEST SECTION IS COIL SECTION
- 8. MAKE-UP WATER PRESSURE 20 psi [137 kPa] MIN, 50 psi [344 kPa] MAX
- 9. SERIES FLOW PIPING AND AUX. CROSSOVER DRAIN ARE BY OTHERS

## FACE C

FACE D

OPERATING WEIGHT

27010 lbs+ [12255] kg+

HEAVIEST SECTION WEIGHT 13510 lbs+ [6130] kg+ NO. OF SHIPPING SECTIONS

DRAWN BY: