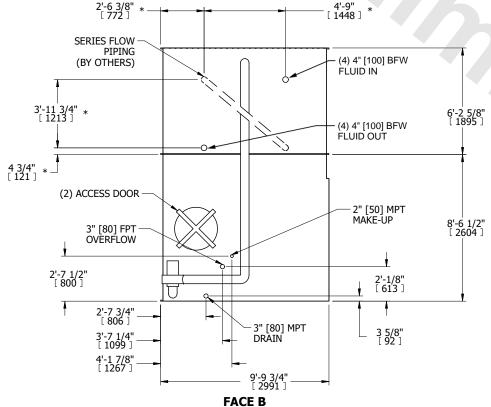

## NOTES:

- 1. (M)- FAN MOTOR LOCATION
- 2. MPT DENOTES MALE PIPE THREAD FPT DENOTES FEMALE PIPE THREAD BFW DENOTES BEVELED FOR WELDING GVD DENOTES GROOVED FLG DENOTES FLANGE PE DENOTES PLAIN END
- 3. +UNIT WEIGHT DOES NOT INCLUDE ACCESSORIES (SEE ACCESSORY DRAWINGS)
- 4. 3/4" [19mm] DIA. MOUNTING HOLES. REFER TO RECOMMENDED STEEL SUPPORT DRAWING
- 5. DIMENSIONS LISTED AS FOLLOWS: ENGLISH FT IN [METRIC] [mm]
- 6. \* APPROXIMATE DIMENSIONS DO NOT USE FOR PRE-FABRICATION OF CONNECTING PIPING
- 7. HEAVIEST SECTION IS COIL SECTION
- 8. MAKE-UP WATER PRESSURE 20 psi [137 kPa] MIN, 50 psi [344 kPa] MAX
- 9. SERIES FLOW PIPING AND AUX. CROSSOVER DRAIN ARE BY OTHERS

## FACE C

FACE D

OPERATING WEIGHT

27010 lbs+ [12255] kg+

HEAVIEST SECTION WEIGHT 13510 lbs+ [6130] kg+ NO. OF SHIPPING SECTIONS

DRAWN BY: