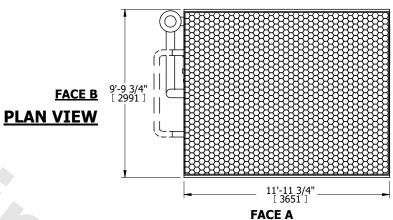

## NOTES:

- 1. (M)- FAN MOTOR LOCATION
- 2. MPT DENOTES MALE PIPE THREAD FPT DENOTES FEMALE PIPE THREAD BFW DENOTES BEVELED FOR WELDING GVD DENOTES GROOVED FLG DENOTES FLANGE PE DENOTES PLAIN END
- 3. +UNIT WEIGHT DOES NOT INCLUDE ACCESSORIES (SEE ACCESSORY DRAWINGS)
- 4. 3/4" [19mm] DIA. MOUNTING HOLES. REFER TO RECOMMENDED STEEL SUPPORT DRAWING
- 5. DIMENSIONS LISTED AS FOLLOWS: ENGLISH FT IN [METRIC] [mm]
- 6. \* APPROXIMATE DIMENSIONS DO NOT USE FOR PRE-FABRICATION OF CONNECTING PIPING
- 7. HEAVIEST SECTION IS COIL SECTION
- 8. MAKE-UP WATER PRESSURE 20 psi [137 kPa] MIN, 50 psi [344 kPa] MAX
- 9. SERIES FLOW PIPING AND AUX. CROSSOVER DRAIN ARE BY OTHERS

## FACE C

FACE D

OPERATING WEIGHT

27010 lbs+ [12255] kg+

HEAVIEST SECTION WEIGHT 13510 lbs+ [6130] kg+ NO. OF SHIPPING SECTIONS

DRAWN BY: