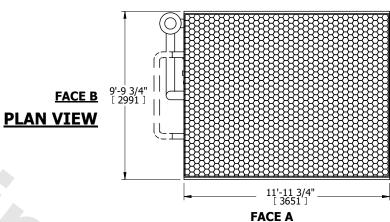

## NOTES:

- 1. (M)- FAN MOTOR LOCATION
- 2. MPT DENOTES MALE PIPE THREAD FPT DENOTES FEMALE PIPE THREAD BFW DENOTES BEVELED FOR WELDING GVD DENOTES GROOVED FLG DENOTES FLANGE PE DENOTES PLAIN END
- 3. +UNIT WEIGHT DOES NOT INCLUDE ACCESSORIES (SEE ACCESSORY DRAWINGS)
- 4. 3/4" [19mm] DIA. MOUNTING HOLES. REFER TO RECOMMENDED STEEL SUPPORT DRAWING
- 5. DIMENSIONS LISTED AS FOLLOWS: ENGLISH FT IN [METRIC] [mm]
- 6. \* APPROXIMATE DIMENSIONS DO NOT USE FOR PRE-FABRICATION OF CONNECTING PIPING
- 7. HEAVIEST SECTION IS COIL SECTION
- 8. MAKE-UP WATER PRESSURE 20 psi [137 kPa] MIN, 50 psi [344 kPa] MAX
- 9. SERIES FLOW PIPING AND AUX. CROSSOVER DRAIN ARE BY OTHERS