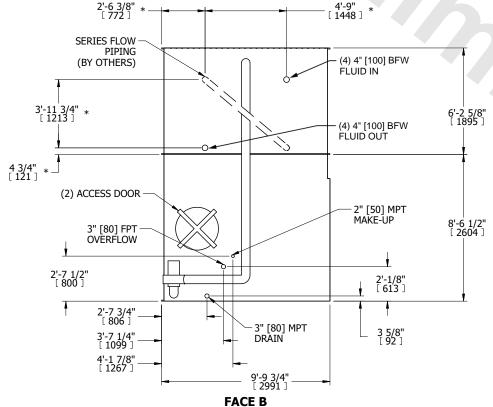

## NOTES:

- 1. (M)- FAN MOTOR LOCATION
- 2. MPT DENOTES MALE PIPE THREAD FPT DENOTES FEMALE PIPE THREAD BFW DENOTES BEVELED FOR WELDING GVD DENOTES GROOVED FLG DENOTES FLANGE PE DENOTES PLAIN END
- 3. +UNIT WEIGHT DOES NOT INCLUDE ACCESSORIES (SEE ACCESSORY DRAWINGS)
- 4. 3/4" [19mm] DIA. MOUNTING HOLES. REFER TO RECOMMENDED STEEL SUPPORT DRAWING
- 5. DIMENSIONS LISTED AS FOLLOWS: ENGLISH FT IN [METRIC] [mm]
- 6. \* APPROXIMATE DIMENSIONS DO NOT USE FOR PRE-FABRICATION OF CONNECTING PIPING
- 7. HEAVIEST SECTION IS COIL SECTION
- 8. MAKE-UP WATER PRESSURE 20 psi [137 kPa] MIN, 50 psi [344 kPa] MAX
- 9. SERIES FLOW PIPING AND AUX. CROSSOVER DRAIN ARE BY OTHERS