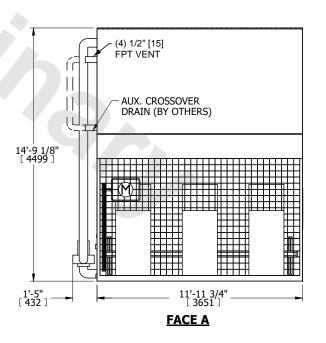

## NOTES:

- 1. (M)- FAN MOTOR LOCATION
- 2. MPT DENOTES MALE PIPE THREAD FPT DENOTES FEMALE PIPE THREAD BFW DENOTES BEVELED FOR WELDING GVD DENOTES GROOVED FLG DENOTES FLANGE PE DENOTES PLAIN END
- 3. +UNIT WEIGHT DOES NOT INCLUDE ACCESSORIES (SEE ACCESSORY DRAWINGS)
- 4. 3/4" [19mm] DIA. MOUNTING HOLES. REFER TO RECOMMENDED STEEL SUPPORT DRAWING
- 5. DIMENSIONS LISTED AS FOLLOWS: ENGLISH FT IN [METRIC] [mm]
- 6. \* APPROXIMATE DIMENSIONS DO NOT USE FOR PRE-FABRICATION OF CONNECTING PIPING
- 7. HEAVIEST SECTION IS COIL SECTION
- 8. MAKE-UP WATER PRESSURE 20 psi [137 kPa] MIN, 50 psi [344 kPa] MAX
- 9. SERIES FLOW PIPING AND AUX. CROSSOVER DRAIN ARE BY OTHERS