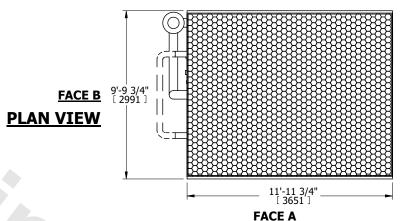

## NOTES:

- 1. (M)- FAN MOTOR LOCATION
- 2. MPT DENOTES MALE PIPE THREAD FPT DENOTES FEMALE PIPE THREAD BFW DENOTES BEVELED FOR WELDING GVD DENOTES GROOVED
  - FLG DENOTES FLANGE
    PE DENOTES PLAIN END
- 3. +UNIT WEIGHT DOES NOT INCLUDE ACCESSORIES (SEE ACCESSORY DRAWINGS)
- 4. 3/4" [19mm] DIA. MOUNTING HOLES. REFER TÓ RECOMMENDED STEEL SUPPORT DRAWING
- 5. DIMENSIONS LISTED AS FOLLOWS: ENGLISH FT IN [METRIC] [mm]
- 6. \* APPROXIMATE DIMENSIONS DO NOT USE FOR PRE-FABRICATION OF CONNECTING PIPING
- 7. HEAVIEST SECTION IS COIL SECTION
- 8. MAKE-UP WATER PRESSURE 20 psi [137 kPa] MIN, 50 psi [344 kPa] MAX
- 9. SERIES FLOW PIPING AND AUX. CROSSOVER DRAIN ARE BY OTHERS