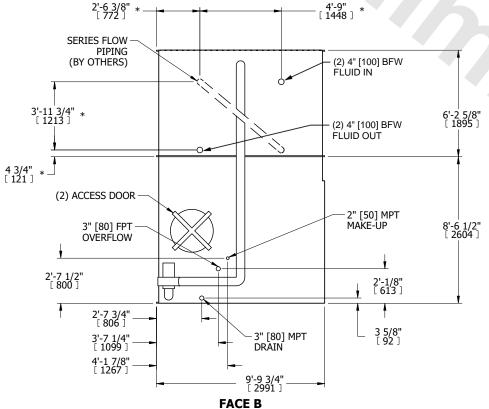

## NOTES:

- 1. (M)- FAN MOTOR LOCATION
- 2. MPT DENOTES MALE PIPE THREAD FPT DENOTES FEMALE PIPE THREAD BFW DENOTES BEVELED FOR WELDING GVD DENOTES GROOVED
  - FLG DENOTES FLANGE
    PE DENOTES PLAIN END
- 3. +UNIT WEIGHT DOES NOT INCLUDE ACCESSORIES (SEE ACCESSORY DRAWINGS)
- 4. 3/4" [19mm] DIA. MOUNTING HOLES. REFER TÓ RECOMMENDED STEEL SUPPORT DRAWING
- 5. DIMENSIONS LISTED AS FOLLOWS: ENGLISH FT IN [METRIC] [mm]
- 6. \* APPROXIMATE DIMENSIONS DO NOT USE FOR PRE-FABRICATION OF CONNECTING PIPING
- 7. HEAVIEST SECTION IS COIL SECTION
- 8. MAKE-UP WATER PRESSURE 20 psi [137 kPa] MIN, 50 psi [344 kPa] MAX
- 9. SERIES FLOW PIPING AND AUX. CROSSOVER DRAIN ARE BY OTHERS