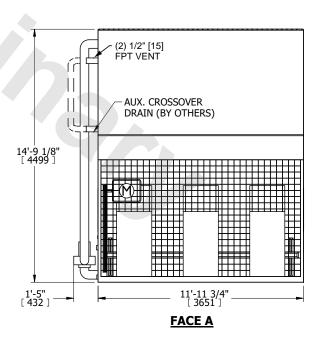

## NOTES:

- 1. (M)- FAN MOTOR LOCATION
- 2. MPT DENOTES MALE PIPE THREAD FPT DENOTES FEMALE PIPE THREAD BFW DENOTES BEVELED FOR WELDING GVD DENOTES GROOVED
  - FLG DENOTES FLANGE
    PE DENOTES PLAIN END
- 3. +UNIT WEIGHT DOES NOT INCLUDE ACCESSORIES (SEE ACCESSORY DRAWINGS)
- 4. 3/4" [19mm] DIA. MOUNTING HOLES. REFER TÓ RECOMMENDED STEEL SUPPORT DRAWING
- 5. DIMENSIONS LISTED AS FOLLOWS: ENGLISH FT IN [METRIC] [mm]
- 6. \* APPROXIMATE DIMENSIONS DO NOT USE FOR PRE-FABRICATION OF CONNECTING PIPING
- 7. HEAVIEST SECTION IS COIL SECTION
- 8. MAKE-UP WATER PRESSURE 20 psi [137 kPa] MIN, 50 psi [344 kPa] MAX
- 9. SERIES FLOW PIPING AND AUX. CROSSOVER DRAIN ARE BY OTHERS