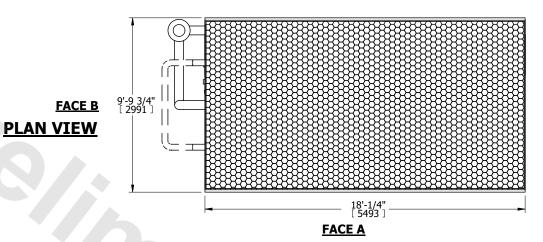

## NOTES:

- 1. (M)- FAN MOTOR LOCATION
- 2. MPT DENOTES MALE PIPE THREAD FPT DENOTES FEMALE PIPE THREAD BFW DENOTES BEVELED FOR WELDING **GVD DENOTES GROOVED**
- FLG DENOTES FLANGE PE DENOTES PLAIN END
- 3. +UNIT WEIGHT DOES NOT INCLUDE ACCESSORIES (SEE ACCESSORY DRAWINGS)
- 4. 3/4" [19mm] DIA. MOUNTING HOLES. REFER TO RECOMMENDED STEEL SUPPORT DRAWING
- 5. DIMENSIONS LISTED AS FOLLOWS: ENGLISH FT IN
- 6. \* APPROXIMATE DIMENSIONS DO NOT USE FOR PRE-FABRICATION OF CONNECTING PIPING
- 7. HEAVIEST SECTION IS COIL SECTION
- 8. MAKE-UP WATER PRESSURE 20 psi [137 kPa] MIN, 50 psi [344 kPa] MAX 9. SERIES FLOW PIPING AND AUX. CROSSOVER
- DRAIN ARE BY OTHERS

## **FACE C**

**FACE D** 

**SHIPPING** 21630 lbs+ [9815] kg+ WEIGHT

4'-1 7/8' [ 1267 ]

**OPERATING** WEIGHT

9'-9 3/4' [ 2991 ]

**FACE B** 

32370 lbs+ [14685] kg+

HEAVIEST SECTION WEIGHT

NO. OF SHIPPING SECTIONS 14340 lbs+ [6505] kg+

DRAWN BY: