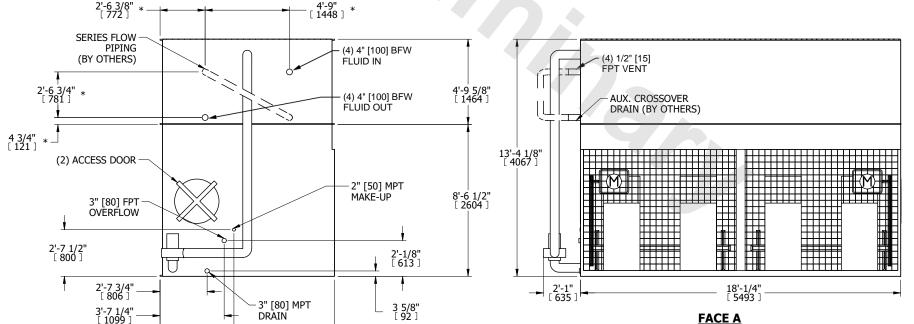

## NOTES:

- 1. (M)- FAN MOTOR LOCATION
- 2. MPT DENOTES MALE PIPE THREAD FPT DENOTES FEMALE PIPE THREAD BFW DENOTES BEVELED FOR WELDING **GVD DENOTES GROOVED**
- FLG DENOTES FLANGE PE DENOTES PLAIN END
- 3. +UNIT WEIGHT DOES NOT INCLUDE ACCESSORIES (SEE ACCESSORY DRAWINGS)
- 4. 3/4" [19mm] DIA. MOUNTING HOLES. REFER TO RECOMMENDED STEEL SUPPORT DRAWING
- 5. DIMENSIONS LISTED AS FOLLOWS: ENGLISH FT IN
- 6. \* APPROXIMATE DIMENSIONS DO NOT USE FOR PRE-FABRICATION OF CONNECTING PIPING
- 7. HEAVIEST SECTION IS COIL SECTION
- 8. MAKE-UP WATER PRESSURE 20 psi [137 kPa] MIN, 50 psi [344 kPa] MAX 9. SERIES FLOW PIPING AND AUX. CROSSOVER
- DRAIN ARE BY OTHERS

## **FACE C**

**FACE D** 

**SHIPPING** 21630 lbs+ [9815] kg+ WEIGHT

4'-1 7/8' [ 1267 ]

**OPERATING** WEIGHT

9'-9 3/4' [ 2991 ]

**FACE B** 

32370 lbs+ [14685] kg+

HEAVIEST SECTION WEIGHT

NO. OF SHIPPING SECTIONS 14340 lbs+ [6505] kg+

DRAWN BY: