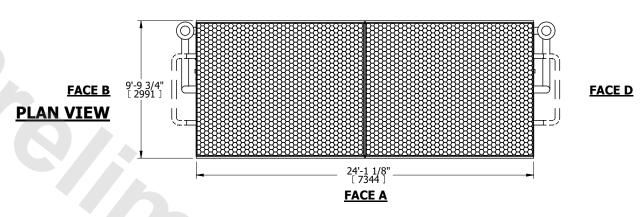

## NOTES:

- 1. (M)- FAN MOTOR LOCATION
- 2. MPT DENOTES MALE PIPE THREAD FPT DENOTES FEMALE PIPE THREAD BFW DENOTES BEVELED FOR WELDING **GVD DENOTES GROOVED** FLG DENOTES FLANGE PE DENOTES PLAIN END
- 3. +UNIT WEIGHT DOES NOT INCLUDE
- ACCESSORIES (SEE ACCESSORY DRAWINGS)
- 4. 3/4" [19mm] DIA. MOUNTING HOLES. REFER TÓ RECOMMENDED STEEL SUPPORT DRAWING
- 5. DIMENSIONS LISTED AS FOLLOWS: ENGLISH FT IN [METRIC] [mm]
- 6. \* APPROXIMATE DIMENSIONS DO NOT USE FOR PRE-FABRICATION OF CONNECTING PIPING
- 7. HEAVIEST SECTION IS COIL SECTION
- 8. MAKE-UP WATER PRESSURE 20 psi [137 kPa] MIN, 50 psi [344 kPa] MAX
- 9. SERIES FLOW PIPING AND AUX. CROSSOVER DRAIN ARE BY OTHERS