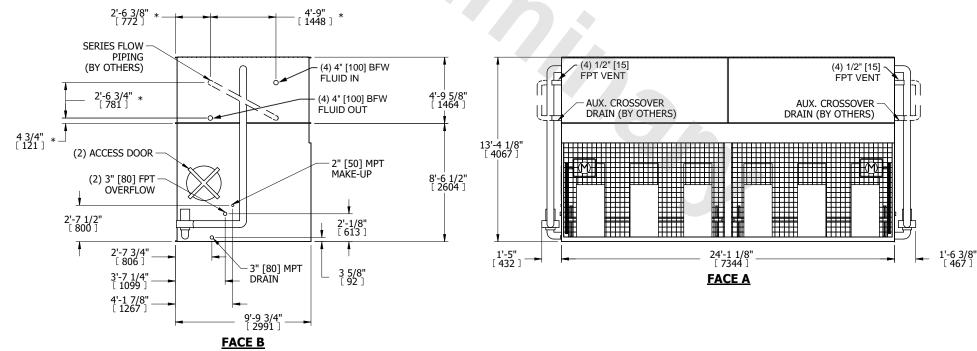

UNIT CLOSED CIRCUIT COOLER

MODEL # LSWE 10-4024-Z SCALE NTS

EVAPCO, INC. EVAPCO

DWG. # WLETM2408-DRD-SF REV. SERIAL # DATE 8/21/2025

## NOTES:

- 1. (M)- FAN MOTOR LOCATION
- 2. MPT DENOTES MALE PIPE THREAD
  FPT DENOTES FEMALE PIPE THREAD
  BFW DENOTES BEVELED FOR WELDING
  GVD DENOTES GROOVED
  FLG DENOTES FLANGE
  PE DENOTES PLAIN END
- 3. +UNIT WEIGHT DOES NOT INCLUDE ACCESSORIES (SEE ACCESSORY DRAWINGS)
- 4. 3/4" [19mm] DIA. MOUNTING HOLES. REFER TÓ RECOMMENDED STEEL SUPPORT DRAWING
- 5. DIMENSIONS LISTED AS FOLLOWS: ENGLISH FT IN [METRIC] [mm]
- 6. \* APPROXIMATE DIMENSIONS DO NOT USE FOR PRE-FABRICATION OF CONNECTING PIPING
- 7. HEAVIEST SECTION IS COIL SECTION
- 8. MAKE-UP WATER PRESSURE
- 20 psi [137 kPa] MIN, 50 psi [344 kPa] MAX 9. SERIES FLOW PIPING AND AUX. CROSSOVER
- SERIES FLOW PIPING AND AUX. CROSSOVER DRAIN ARE BY OTHERS