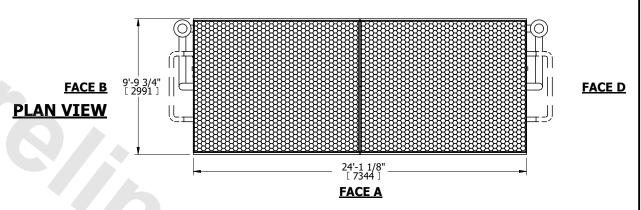

UNIT CLOSED CIRCUIT COOLER

MODEL # LSWE 10-4024-Z SCALE NTS

EVAPCO, INC. EVAPCO

DWG. # WLETM2408-DRD-SF REV. SERIAL # DATE 8/21/2025

## NOTES:

- 1. (M)- FAN MOTOR LOCATION
- 2. MPT DENOTES MALE PIPE THREAD
  FPT DENOTES FEMALE PIPE THREAD
  BFW DENOTES BEVELED FOR WELDING
  GVD DENOTES GROOVED
  FLG DENOTES FLANGE
  PE DENOTES PLAIN END
- 3. +UNIT WEIGHT DOES NOT INCLUDE ACCESSORIES (SEE ACCESSORY DRAWINGS)
- 4. 3/4" [19mm] DIA. MOUNTING HOLES. REFER TÓ RECOMMENDED STEEL SUPPORT DRAWING
- 5. DIMENSIONS LISTED AS FOLLOWS: ENGLISH FT IN [METRIC] [mm]
- 6. \* APPROXIMATE DIMENSIONS DO NOT USE FOR PRE-FABRICATION OF CONNECTING PIPING
- 7. HEAVIEST SECTION IS COIL SECTION
- 8. MAKE-UP WATER PRESSURE
- 20 psi [137 kPa] MIN, 50 psi [344 kPa] MAX 9. SERIES FLOW PIPING AND AUX. CROSSOVER
- SERIES FLOW PIPING AND AUX. CROSSOVER DRAIN ARE BY OTHERS