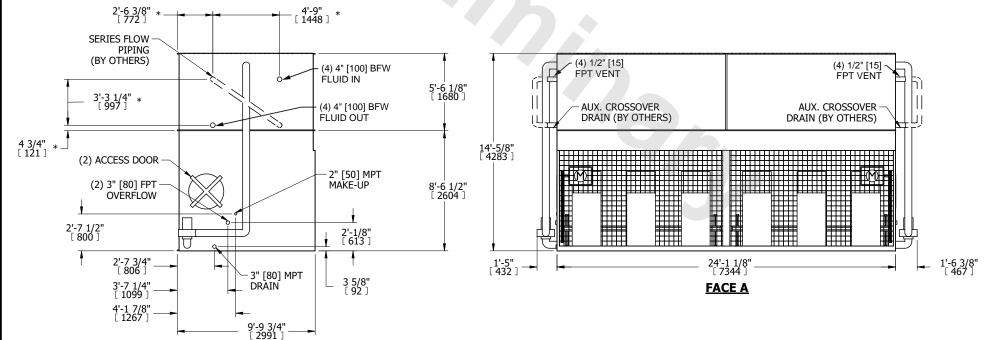

## NOTES:

- 1. (M)- FAN MOTOR LOCATION
- 2. MPT DENOTES MALE PIPE THREAD
  FPT DENOTES FEMALE PIPE THREAD
  BFW DENOTES BEVELED FOR WELDING
  GVD DENOTES GROOVED

GVD DENOTES GROOVED FLG DENOTES FLANGE

PE DENOTES PLAIN END

- 3. +UNIT WEIGHT DOES NOT INCLUDE ACCESSORIES (SEE ACCESSORY DRAWINGS)
- 4. 3/4" [19mm] DIA. MOUNTING HOLES. REFER TO RECOMMENDED STEEL SUPPORT DRAWING
- 5. DIMENSIONS LISTED AS FOLLOWS: ENGLISH FT IN [METRIC] [mm]
- 6. \* APPROXIMATE DIMENSIONS DO NOT USE FOR PRE-FABRICATION OF CONNECTING PIPING
- 7. HEAVIEST SECTION IS COIL SECTION
- 8. MAKE-UP WATER PRESSURE 20 psi [137 kPa] MIN, 50 psi [344 kPa] MAX
- 9. SERIES FLOW PIPING AND AUX. CROSSOVER DRAIN ARE BY OTHERS

## **FACE C**

FACE B

**FACE D**