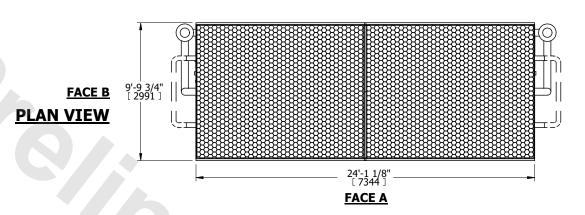

UNIT CLOSED CIRCUIT COOLER

MODEL # LSWE 10-5M24-Z SCALE NTS

EVAPCO, INC. Evapeo

DWG. # WLETM2410-DRD-SF REV. 
SERIAL # DATE 8/21/2025

- 3. +UNIT WEIGHT DOES NOT INCLUDE ACCESSORIES (SEE ACCESSORY DRAWINGS)
- 4. 3/4" [19mm] DIA. MOUNTING HOLES. REFER TO RECOMMENDED STEEL SUPPORT DRAWING
- 5. DIMENSIONS LISTED AS FOLLOWS: ENGLISH FT IN [METRIC] [mm]
- 6. \* APPROXIMATE DIMENSIONS DO NOT USE FOR PRE-FABRICATION OF CONNECTING PIPING
- 7. HEAVIEST SECTION IS COIL SECTION
- 8. MAKE-UP WATER PRESSURE 20 psi [137 kPa] MIN, 50 psi [344 kPa] MAX
- 9. SERIES FLOW PIPING AND AUX. CROSSOVER DRAIN ARE BY OTHERS

## **FACE C**

FACE B

**FACE D**