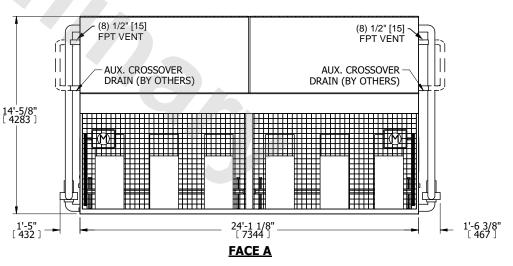

## NOTES:

- 1. (M)- FAN MOTOR LOCATION
- 2. MPT DENOTES MALE PIPE THREAD
  FPT DENOTES FEMALE PIPE THREAD
  BFW DENOTES BEVELED FOR WELDING
  GVD DENOTES GROOVED

GVD DENOTES GROOVED FLG DENOTES FLANGE

PE DENOTES PLAIN END

- 3. +UNIT WEIGHT DOES NOT INCLUDE ACCESSORIES (SEE ACCESSORY DRAWINGS)
- 4. 3/4" [19mm] DIA. MOUNTING HOLES. REFER TO RECOMMENDED STEEL SUPPORT DRAWING
- 5. DIMENSIONS LISTED AS FOLLOWS: ENGLISH FT IN [METRIC] [mm]
- 6. \* APPROXIMATE DIMENSIONS DO NOT USE FOR PRE-FABRICATION OF CONNECTING PIPING
- 7. HEAVIEST SECTION IS COIL SECTION
- 8. MAKE-UP WATER PRESSURE 20 psi [137 kPa] MIN, 50 psi [344 kPa] MAX
- 9. SERIES FLOW PIPING AND AUX. CROSSOVER DRAIN ARE BY OTHERS