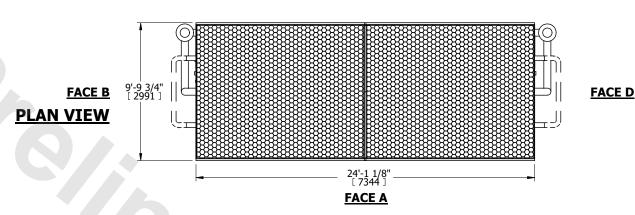

- 3. +UNIT WEIGHT DOES NOT INCLUDE ACCESSORIES (SEE ACCESSORY DRAWINGS)
- 4. 3/4" [19mm] DIA. MOUNTING HOLES. REFER TO RECOMMENDED STEEL SUPPORT DRAWING
- 5. DIMENSIONS LISTED AS FOLLOWS: ENGLISH FT IN [METRIC] [mm]
- 6. \* APPROXIMATE DIMENSIONS DO NOT USE FOR PRE-FABRICATION OF CONNECTING PIPING
- 7. HEAVIEST SECTION IS COIL SECTION
- 8. MAKE-UP WATER PRESSURE 20 psi [137 kPa] MIN, 50 psi [344 kPa] MAX
- 9. SERIES FLOW PIPING AND AUX. CROSSOVER DRAIN ARE BY OTHERS