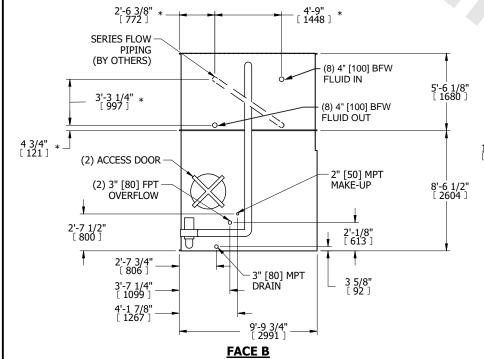

## NOTES:

- 1. (M)- FAN MOTOR LOCATION
- 2. MPT DENOTES MALE PIPE THREAD
  FPT DENOTES FEMALE PIPE THREAD
  BFW DENOTES BEVELED FOR WELDING
  GVD DENOTES GROOVED

GVD DENOTES GROOVED FLG DENOTES FLANGE

PE DENOTES PLAIN END

- 3. +UNIT WEIGHT DOES NOT INCLUDE ACCESSORIES (SEE ACCESSORY DRAWINGS)
- 4. 3/4" [19mm] DIA. MOUNTING HOLES. REFER TO RECOMMENDED STEEL SUPPORT DRAWING
- 5. DIMENSIONS LISTED AS FOLLOWS: ENGLISH FT IN [METRIC] [mm]
- 6. \* APPROXIMATE DIMENSIONS DO NOT USE FOR PRE-FABRICATION OF CONNECTING PIPING
- 7. HEAVIEST SECTION IS COIL SECTION
- 8. MAKE-UP WATER PRESSURE 20 psi [137 kPa] MIN, 50 psi [344 kPa] MAX
- 9. SERIES FLOW PIPING AND AUX. CROSSOVER DRAIN ARE BY OTHERS